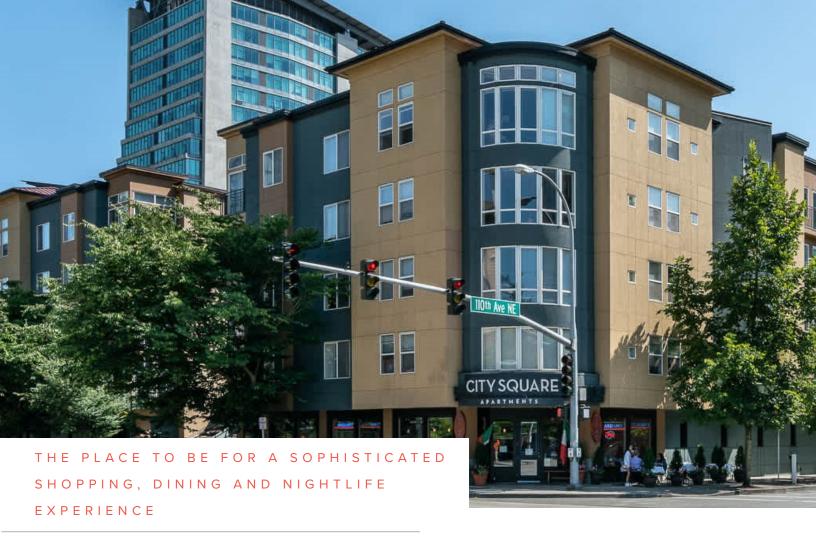

# CITY SQUARE

938 110th Ave NE, Bellevue, WA 98004

Ideally situated in the heart of Downtown Bellevue, within walking distance to the Shops at the Bravern, Elements, Bellevue Library and the Bellevue Collection.

- Easily accessible via I-405, I-90, and SR-520
- Ample free retail parking
- Home to some of the most prominent tech companies in the Northwest.
- Join the neighborhood favorites such as Andiamo's Salon Tewl, and more!