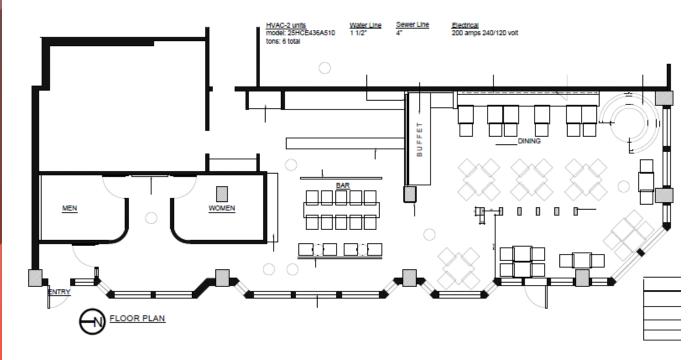

020 Population - Current Year Estimate           | 22,822      | 101,003     | 250,620                 |
| 2020 Average Household Income                     | \$161,429   | \$173,439   | \$178,739               |
| 2020 Average Value of Owner Occ.<br>Housing Units | \$1,030,707 | \$1,134,121 | \$1,063,593             |
| 2020 Daytime Population                           | 52,149      | 140,093     | 305,908<br>Source: Ersi |



#### BELLEVUE

With multiple parks, pristine natural beauty, and a world class shopping, arts, and entertainment scene, Bellevue has become a strong contender for many potential companies. The city benefits from additional migration of prominent technology, healthcare and retail employers, making it a true hotspot for any potential retailer.



#### **FLOOR PLAN**



N

## CITY SQUARE

### PLEASE CONTACT:

#### Lourdes Valdesuso

+1 206 618 7003 lourdes.valdesuso@cbre.com

#### CBRE, Inc.

1420 5th Ave Suite 1700 Seattle, WA 98101

© 2020 CBRE, Inc. All rights reserved. This information has been obtained from sources believed reliable, but has not been verified for accuracy or completeness. You should conduct a careful, independent investigation of the property and verify all information. Any reliance on this information is solely at your own risk. CBRE and the CBRE logo are service marks of CBRE, Inc. All other marks displayed on this document are the property of their respective owners, and the use of such logos does not imply any affiliation with or endorsement of CBRE. Photos herein are the property of their respective owners. Use of these images