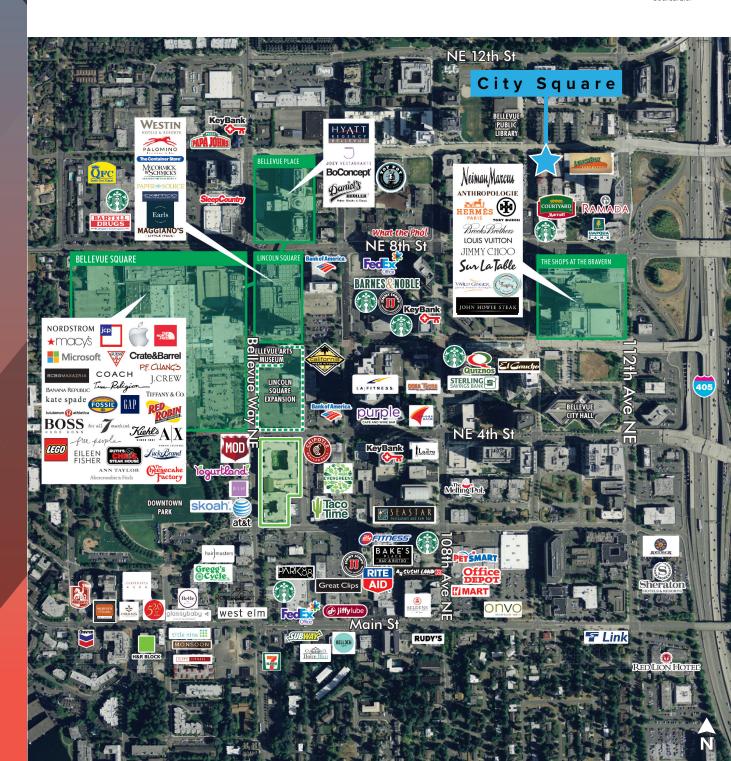

# CITY SQUARE

938 110th Ave NE, Bellevue, WA 98004

Ideally situated in the heart of Downtown Bellevue, within walking distance to the Shops at the Bravern, Elements, Bellevue Library and the Bellevue Collection.

- Easily accessible via I-405, I-90, and SR-520
- Ample free retail parking
- Home to some of the most prominent tech companies in the Northwest.
- Join the neighborhood favorites such as Andiamo's Salon Tewl, and more!

#### BELLEVUE

With multiple parks, pristine natural beauty, and a world class shopping, arts, and entertainment scene, Bellevue has become a strong contender for many potential companies. The city benefits from additional migration of prominent technology, healthcare and retail employers, making it a true hotspot for any potential retailer.