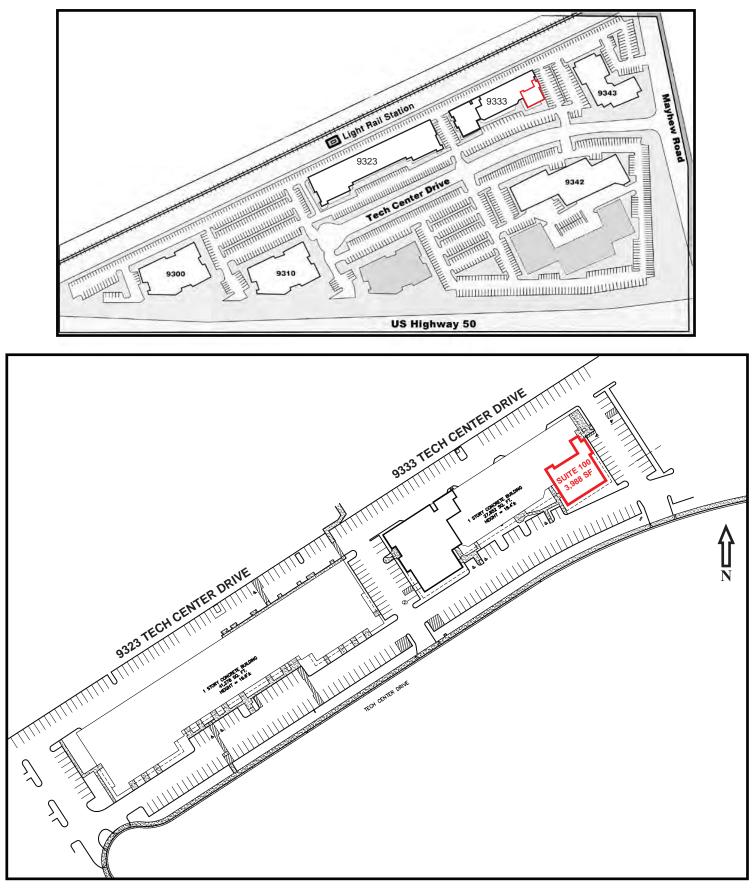

916-779-1000 grant@ethanconradprop.com Lic: 00891996

Ethan Conrad 916-779-1000 ethan@ethanconradprop.com Lic: 01298662

## ETHAN CONRAD PROPERTIES INC.

#### COMMENTS:

- Private entrance
- In-suite restrooms
- No load factor
- Excellent value rent given the attributes of the building

#### LEASE RATE:

\$4,945.00 (\$1.24 RSF/MO, MG)



The information contained herein has been obtained from sources we believe to be reliable. However, we cannot guarantee, warrant or represent its accuracy and all information is subject to error, change or withdrawal. An interested party and their advisors should conduct an independent investigation of the property to determine to your satisfaction the suitability of the property for your needs.

### 9333 TECH CENTER DRIVE, SACRAMENTO CA

#### Site Plan



### 9333 TECH CENTER DRIVE, SACRAMENTO CA