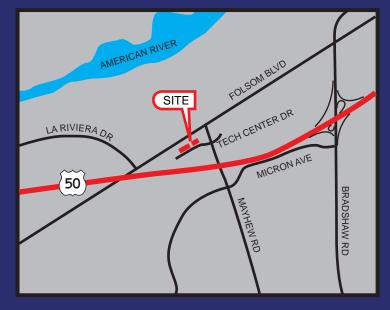

#### **FEATURES:**

- Easy access to Highway 50
  1 mile from Bradshaw exit via Micron Ave (1-2 minutes)
  - 1.5 miles from Watt Ave via Folsom Blvd (3-4 minutes)
- Served by Tiber Light Rail Station
- Ample Parking
- Fiber Available
- New building upgrades

### 9333 TECH CENTER DRIVE, SACRAMENTO CA