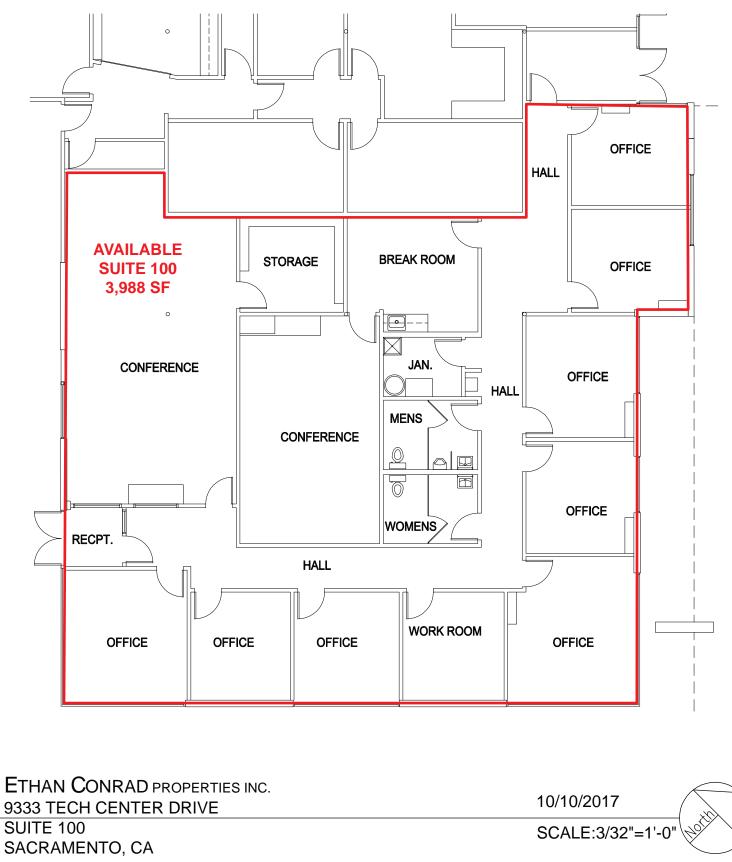

#### COMMENTS:

- Private entrance
- In-suite restrooms
- No load factor
- Excellent value rent given the attributes of the building

#### LEASE RATE:

\$4,945.00 (\$1.24 RSF/MO, MG)

The information contained herein has been obtained from sources we believe to be reliable. However, we cannot guarantee, warrant or represent its accuracy and all information is subject to error, change or withdrawal. An interested party and their advisors should conduct an independent investigation of the property to determine to your satisfaction the suitability of the property for your needs.