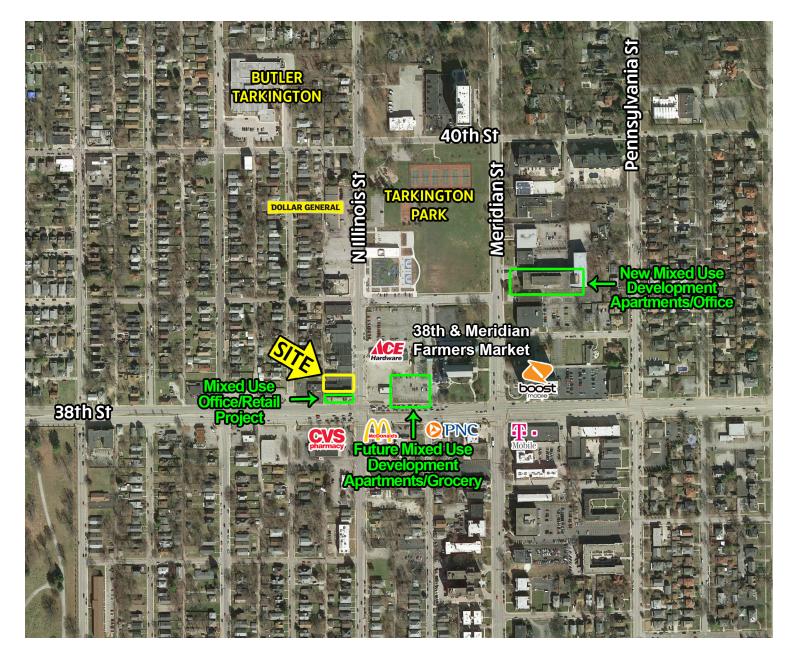

### **FOR LEASE**

- Perfect Restaurant/Retail/Office use
- Recent upgrades to electrical and HVAC
- Located in the Butler/Tarkington Park area which has recently undergone a \$5 million renovation
- Across from a proposed mixed-use development (Apartments with Grocery anchor)
- Tremendous traffic counts on 38th Street
- Extremely dense residential and daytime population