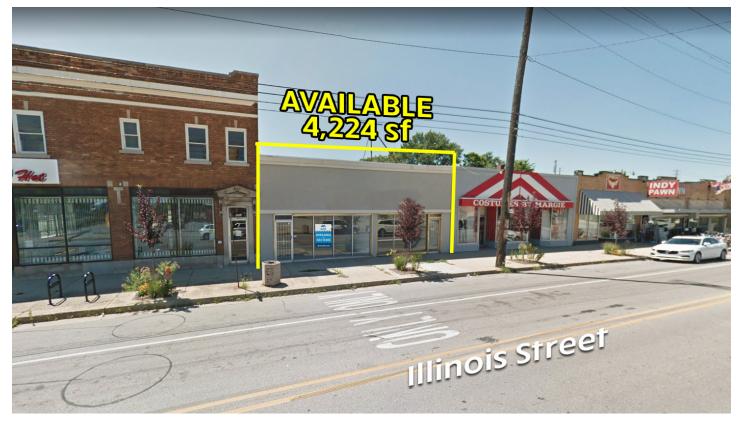

## RESTAURANT SPACE AVAILABLE

3814-16 N Illinois Street, Indianapolis, IN 46208

### **FOR LEASE**

- Perfect Restaurant/Retail/Office use
- Recent upgrades to electrical and HVAC
- Located in the Butler/Tarkington Park area which has recently undergone a \$5 million renovation
- Across from a proposed mixed-use development (Apartments with Grocery anchor)
- Tremendous traffic counts on 38th Street
- Extremely dense residential and daytime population