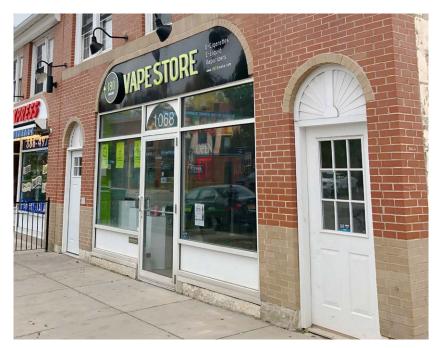

## NEWLY REMODELLED RETAIL SPACE IN ELMWOOD VILLAGE 1068 Elmwood Avenue, Buffalo, NY 14222

**1200** sf of retail/office space available in densely populated diverse neighborhood. Recently remodeled and available immediately. Two blocks from Buffalo State College. Located in a block with high traffic, restaurants, and a very successful convenience store. Additional lower level storage space included. Auxiliary billboard signage on side of building possible.