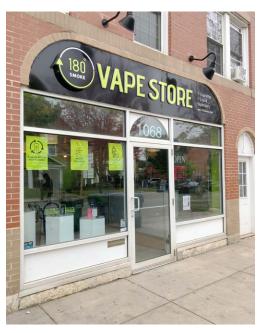

## NEWLY REMODELLED RETAIL SPACE IN ELMWOOD VILLAGE 1068 Elmwood Avenue, Buffalo, NY 14222

**1200** sf of retail/office space available in densely populated diverse neighborhood. Recently remodeled and available immediately. Two blocks from Buffalo State College. Located in a block with high traffic, restaurants, and a very successful convenience store. Additional lower level storage space included. Auxiliary billboard signage on side of building possible.