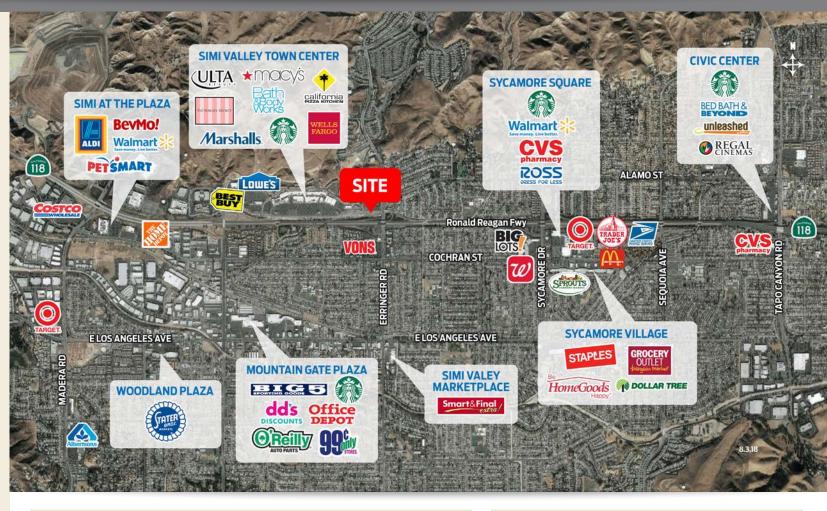

## FOR SALE # SIMI VALLEY TOWNCENTER GATEWAY PADS

SIMI VALLEY, CA 93065 | SWC ERRINGER ROAD & SIMI TOWNCENTER WAY