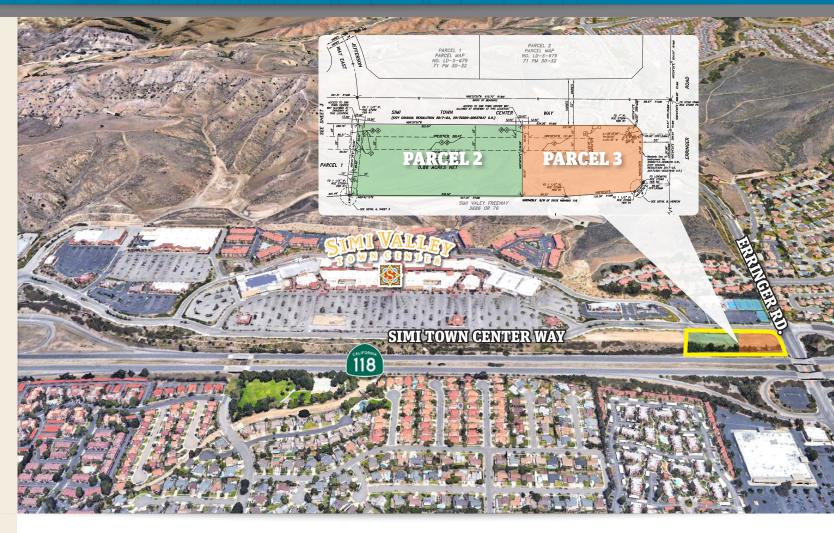

# For Sale | Simi Valley Towncenter Gateway Land

±46,173 SF and/or ±31,798 SF Commercial Lot with regional access to the 118 Freeway. Located at the Gateway to Simi Valley Towncenter anchored by Marshall's, Lowe's, Best Buy, Ulta and Studio Movie Grill. Erringer Rd

## FOR SALE # SIMI VALLEY TOWNCENTER GATEWAY PADS

SIMI VALLEY, CA 93065 | SWC ERRINGER ROAD & SIMI TOWNCENTER WAY

### ROB DEVERICKS

Vice President Lic. 01349816 805.654.9300 Ext. 103 rdevericks@radiusgroup.com

4227 E. MAIN ST. SUITE 220

VENTURA CA 93003

805.654.9300

WWW.RADIUSGROUP.COM

| Parcel # | Size                | Price/SF | Price       |
|----------|---------------------|----------|-------------|
| 2        | ±46,173 Square Feet | \$45/SF  | \$2,077,785 |
| 3        | ±31,798 Square Feet | \$50/SF  | \$1,589,900 |
| 2 & 3    | ±77,971 Square Feet | \$45/SF  | \$3,508,695 |

Parcel map is preliminary and in the process of being recorded with the City of Simi Valley.