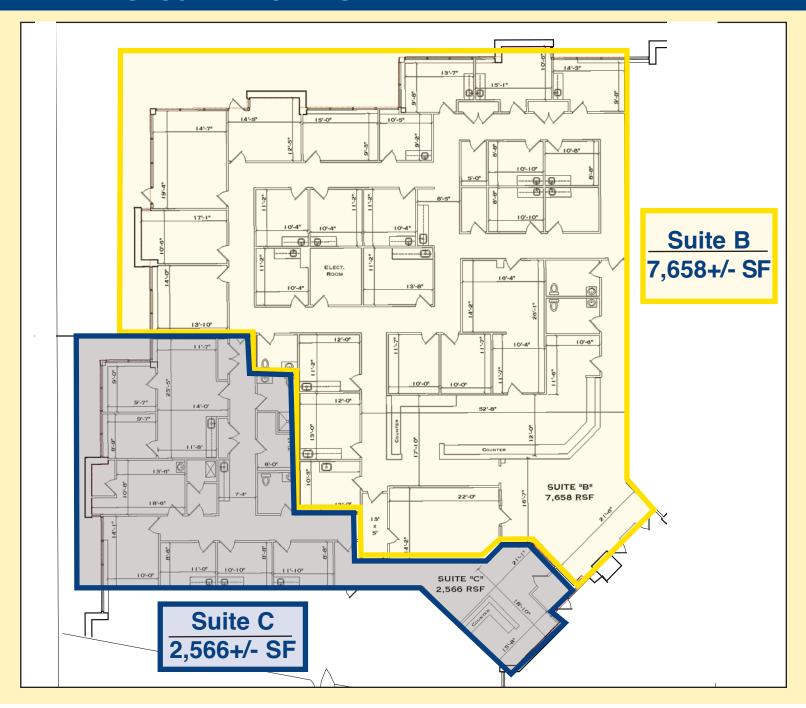

**Property Description:** One-Story Multi Tenant Medical Office Building For Lease in Mount Laurel, NJ

Building Size: 21,000 +/- SF

**Available:** 2,000 - 10,300 +/- SF

Land Size: 2.33 +/- acres

Lease Rate: \$18.00/ SF Plus Utilities