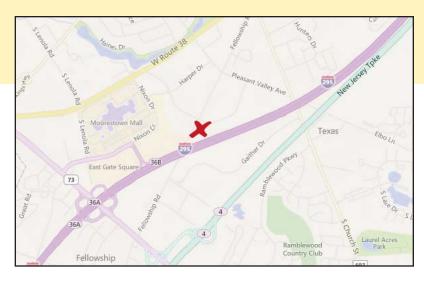

Comments: • New Ownership and Management

• Pylon Signage on Fellowship Road

• Major Improvements Coming

• At Signalized Interesection

• High Exposure Building

· Perfect for all Professional Uses

Excellent Parking

• Minutes to Route 73, I-295, and the

New Jersey Turnpike

ALL INFORMATION FURNISHED REGARDING PROPERTY FOR SALE, RENTAL OR FINANCING IS FROM SOURCES DEEMED RELIABLE, BUT NO WARRANTY OR REPRESENTATION IS MADE AS TO THE ACCURACY THEREOF AND SAME IS SUBMITTED SUBJECT TO ERRORS, OMMISSIONS, CHANGE OF PRICE, RENTAL OR OTHER CONDITIONS, PRIOR SALE, LEASE OR FINANCING OR WITHDRAWAL WITHOUT NOTICE. NO LIABILITY OF ANY KIND IS TO BE IMPOSED ON THE BROKER HEREIN.