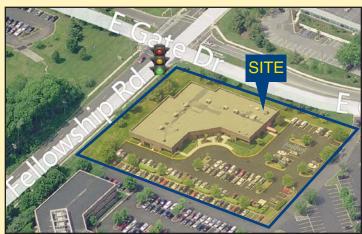

Comments: • New Ownership and Management

• Pylon Signage on Fellowship Road

• Major Improvements Coming

• At Signalized Interesection

• High Exposure Building

· Perfect for all Professional Uses

Excellent Parking

• Minutes to Route 73, I-295, and the

New Jersey Turnpike

ALL INFORMATION FURNISHED REGARDING PROPERTY FOR SALE, RENTAL OR FINANCING IS FROM SOURCES DEEMED RELIABLE, BUT NO WARRANTY OR REPRESENTATION IS MADE AS TO THE ACCURACY THEREOF AND SAME IS SUBMITTED SUBJECT TO ERRORS, OMMISSIONS, CHANGE OF PRICE, RENTAL OR OTHER CONDITIONS, PRIOR SALE, LEASE OR FINANCING OR WITHDRAWAL WITHOUT NOTICE. NO LIABILITY OF ANY KIND IS TO BE IMPOSED ON THE BROKER HEREIN.