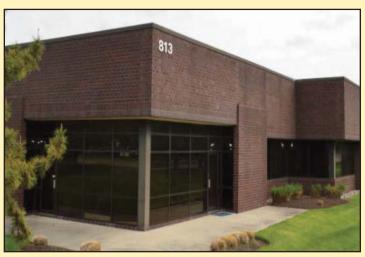

**Property Description:** One-Story Multi Tenant Medical Office Building For Lease in Mount Laurel, NJ

Building Size: 21,000 +/- SF

**Available:** 2,000 - 10,300 +/- SF

Land Size: 2.33 +/- acres

Lease Rate: \$18.00/ SF Plus Utilities

Comments: • New Ownership and Management

• Pylon Signage on Fellowship Road

• Major Improvements Coming

• At Signalized Interesection

• High Exposure Building

· Perfect for all Professional Uses

Excellent Parking