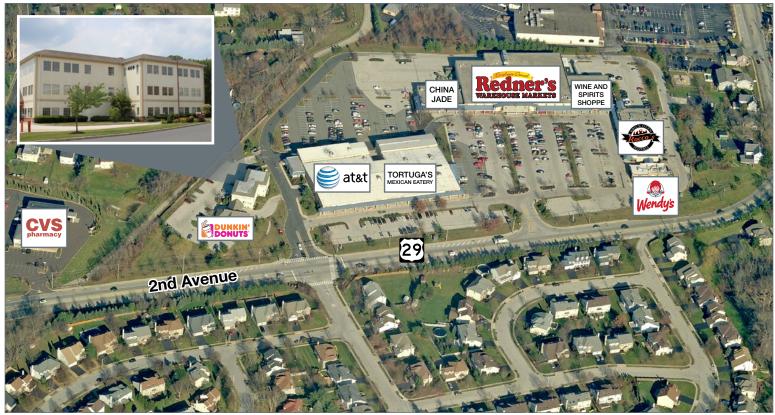

#### **Property Highlights**

- Class "A", 3-story office building
- Monument signage on Route 29
- Impressive glass line
- New fitout
- Modern building
- Convenient amenities
- Flexible terms
- Abundant parking

## The Offices at Marketplace

409 2nd Avenue (Route 29)
Collegeville, Pennsylvania 19426