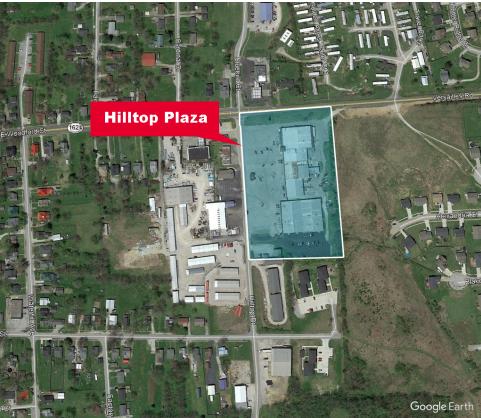

## FOR SALE HILLTOP PLAZA Lawrenceburg, KY 40342

## **PROPERTY FEATURES**

- Approximately 7 miles from I-64
- 12 miles from Frankfort, 30 miles from Lexington
- Close proximity to Bourbon Trail
- Multi-tenant property highlighted by:
  - Dollar General
  - Autozone
  - C&J Drive-Thru convenience store
  - Dee's Body Shop