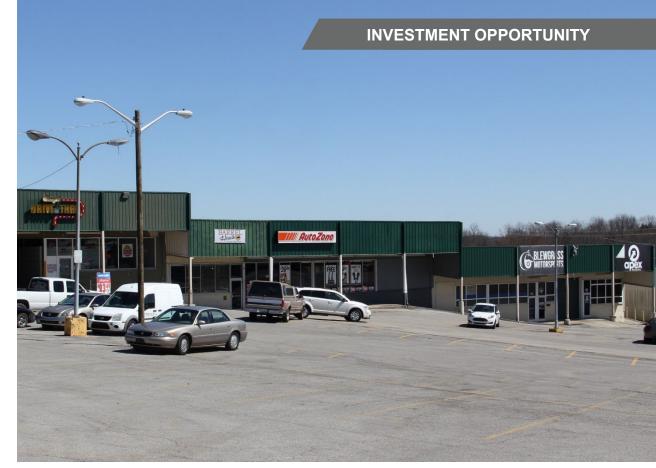

## FOR SALE HILLTOP PLAZA Lawrenceburg, KY 40342

## FOR SALE – 63,200 SF INDUSTRIAL / RETAIL / FLEX

## **PROPERTY FEATURES**

- Approximately 7 miles from I-64
- 12 miles from Frankfort, 30 miles from Lexington
- Close proximity to Bourbon Trail
- Multi-tenant property highlighted by:
  - Dollar General
  - Autozone
  - C&J Drive-Thru convenience store
  - Dee's Body Shop