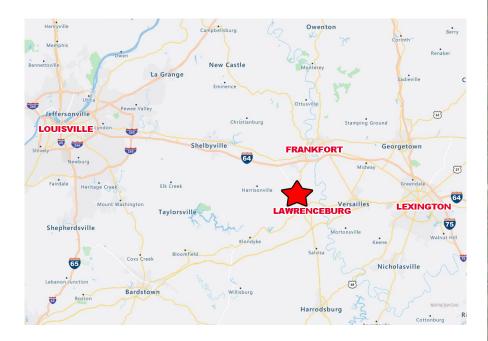

## **PROPERTY FEATURES**

- Approximately 7 miles from I-64
- 12 miles from Frankfort, 30 miles from Lexington
- Close proximity to Bourbon Trail
- Multi-tenant property highlighted by:
  - Dollar General
  - Autozone
  - C&J Drive-Thru convenience store
  - Dee's Body Shop