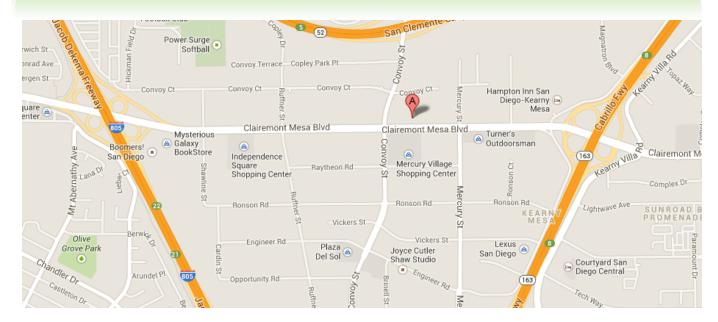

### **Location Features**

- Average daily traffic count of 31,048 cars
- Easily accessible from highways 15, 805, and the 52.
- Very high daytime employee population
- High visibility

©2013, Rosano Partners. We obtained the information above from sources we believe to be reliable. However, we have not verified its accuracy and make no guarantee, warranty or representation about it. It is submitted subject to the possibility of errors, omissions, change of price, rental or other conditions, prior sale, lease or financing, or withdrawal without notice. We include projections, opinions, assumptions or estimates for example only, and they may not represent current or future performance of the property. You and your tax and legal advisors should conduct your own investigation of the property and transaction.