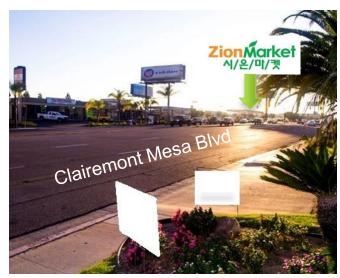

## Office/Retail Space for Lease in Kearny Mesa

1,150 SF

7878 Clairemont Mesa Blvd Suite I, San Diego, CA 92111

For more information please contact:

### **Location Features**

- Average daily traffic count of 31,048 cars
- Easily accessible from highways 15, 805, and the 52.
- Very high daytime employee population
- High visibility

©2013, Rosano Partners. We obtained the information above from sources we believe to be reliable. However, we have not verified its accuracy and make no guarantee, warranty or representation about it. It is submitted subject to the possibility of errors, omissions, change of price, rental or other conditions, prior sale, lease or financing, or withdrawal without notice. We include projections, opinions, assumptions or estimates for example only, and they may not represent current or future performance of the property. You and your tax and legal advisors should conduct your own investigation of the property and transaction.