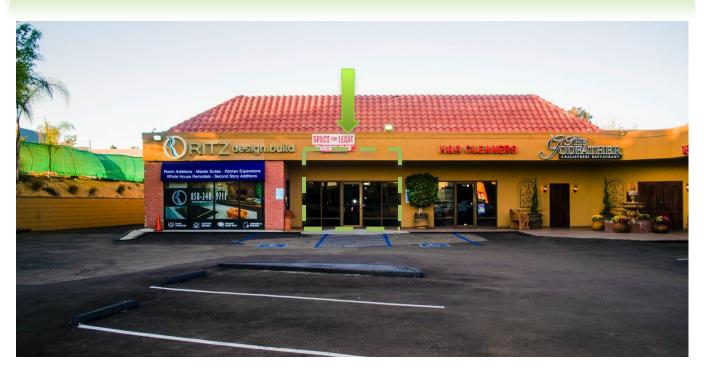

## Office/Retail Space for Lease in Kearny Mesa

1,150 SF

7878 Clairemont Mesa Blvd Suite I, San Diego, CA 92111

For more information please contact:

## **Property Features**

- Perfect for a professional office or retail.
- Anchored by The Godfather Restaurant, a staple in Kearny Mesa.
- Currently improved with 3 office rooms, conference/library area, restroom, and a reception area.
- Pre-wired for Ethernet, Phone System, and Alarm.
- Separately metered for electricity.
- Furniture is available for sale at a price that is negotiable.