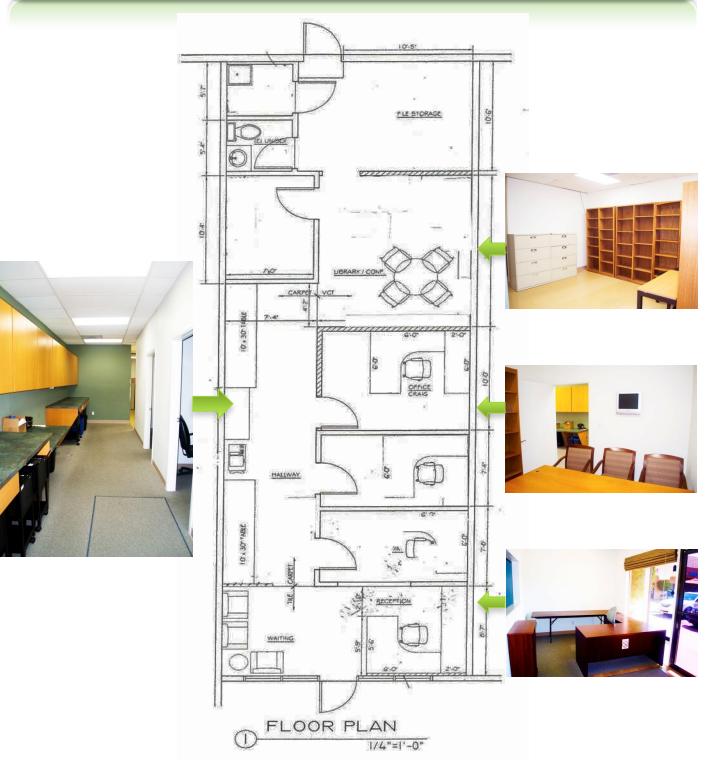

## **Property Features**

- Perfect for a professional office or retail.
- Anchored by The Godfather Restaurant, a staple in Kearny Mesa.
- Currently improved with 3 office rooms, conference/library area, restroom, and a reception area.
- Pre-wired for Ethernet, Phone System, and Alarm.
- Separately metered for electricity.
- Furniture is available for sale at a price that is negotiable.