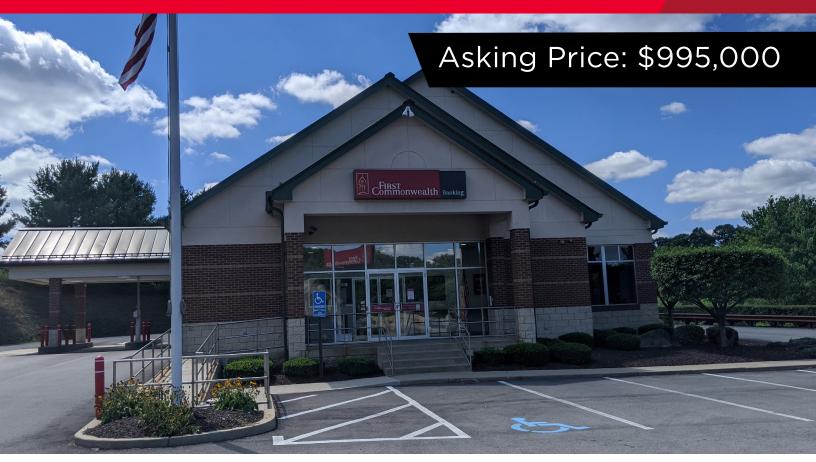

FOR SALE 105 CAPITOL PARK DRIVE

SARVER, PA 16055

## **BUILDING FEATURES**

- 3,136 SF building for sale
- Parcel size: 1.12 acres
- Price: \$995,000
- Building consists of lobby area, open office, private offices, teller desk, two restrooms, mechanical room, and kitchenette.
- One story bank with drive-thru
- Parcel ID: 040-1F05-11DK
- Asphalt parking lot with 18 spaces