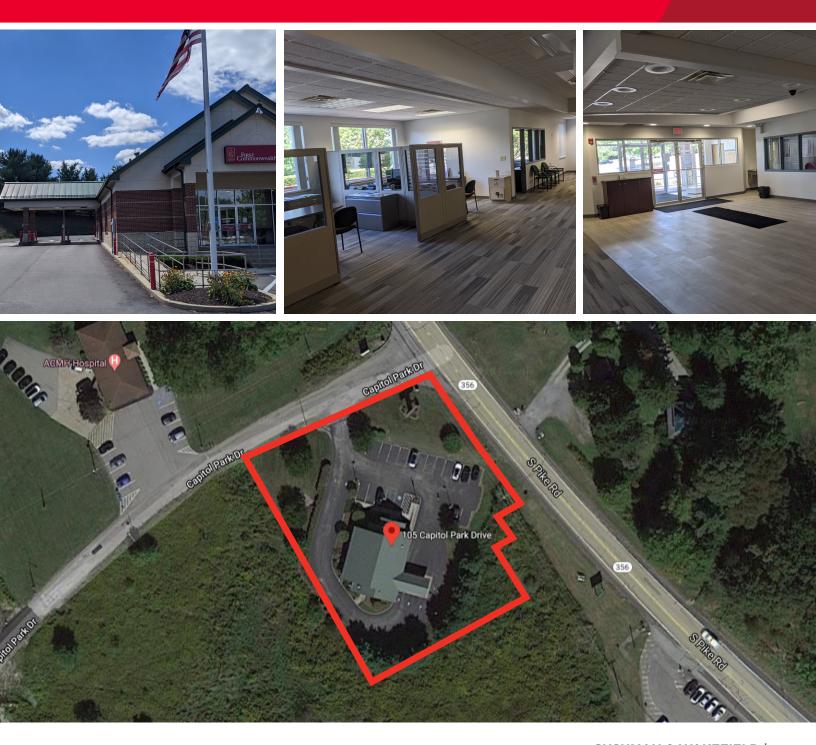

FOR SALE 105 CAPITOL PARK DRIVE

SARVER, PA 16055

## **BUILDING FEATURES**

- 3,136 SF building for sale
- Parcel size: 1.12 acres
- Price: \$995,000
- Building consists of lobby area, open office, private offices, teller desk, two restrooms, mechanical room, and kitchenette.
- One story bank with drive-thru
- Parcel ID: 040-1F05-11DK
- Asphalt parking lot with 18 spaces