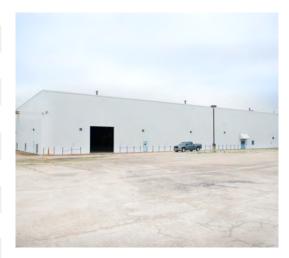

#### **PROPERTY DETAILS**

Building Size: 642,701 SF

Floors: 1

Available Space: 238,554 SF

Minimum Divisible: 100,000 SF

Maximum Contiguous: 238,554 SF

Warehouse Space: 238,554 SF

Construction: Roof: EPDM

Walls: Metal and masonry Floors: 6" Reinforced concrete

Year Built: 1920-1997 - Renovated 2018

Sprinklers: 100% Wet

Parking: 80+ Truck trailer surface spaces

Land Area: 53 Acres

Zoning: I-1: Light Industrial