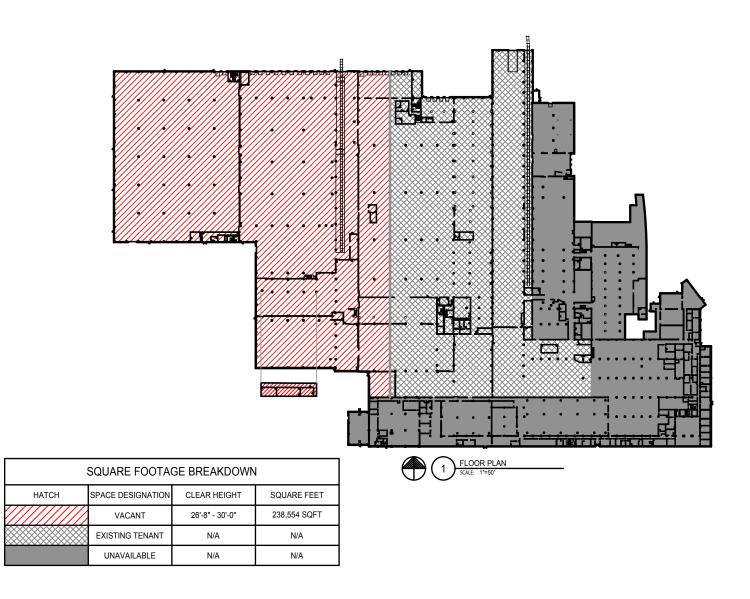

#### **PROPERTY DETAILS**

Building Size: 642,701 SF

Floors: 1

Available Space: 238,554 SF

Minimum Divisible: 100,000 SF

Maximum Contiguous: 238,554 SF

Warehouse Space: 238,554 SF

Construction: Roof: EPDM

Walls: Metal and masonry Floors: 6" Reinforced concrete

Year Built: 1920-1997 - Renovated 2018

Sprinklers: 100% Wet

Parking: 80+ Truck trailer surface spaces

Land Area: 53 Acres

Zoning: I-1: Light Industrial

Parcel ID: 08-27-201-004 | 08-27-228-003 | 08-27-201-005

Clear Height: 24-32'

Column Width/Depth: Varies from 30x30' to 50x50'

Drive-In Doors: 3

Dock Doors: 30 Exterior doors

Lighting: High efficiency T5

Power: Heavy power

Rail Access: Spur serviced by BSNF

**OpEx Estimate 2018:** \$0.47

INDUSTRIAL | WAREHOUSE | MANUFACTURING 404 N WESLEY AVE | MT MORRIS, IL | 61054

SITE PLAN

INDUSTRIAL | WAREHOUSE | MANUFACTURING 404 N WESLEY AVE | MT MORRIS, IL | 61054