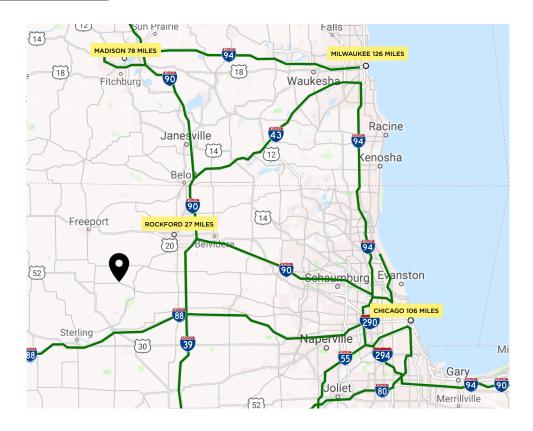

#### ADDITIONAL INFORMATION

Transportation: IL-64: Less than one mile

I-39: 25 miles

Chicago Rockford International Airport: 23 miles

Location: Chicago: 99 miles

Milwaukee: 120 miles Indianapolis: 280 miles

#### LOCATION MAP

No warranty or representation, express or implied, is made to the accuracy or completeness of the information contained herein, and same is submitted subject to errors, omissions, change of price, rental or other conditions, withdrawal without notice, and to any special listing conditions imposed by the property owner(s). As applicable, we make no representation as to the condition of the property (or properties) in question.