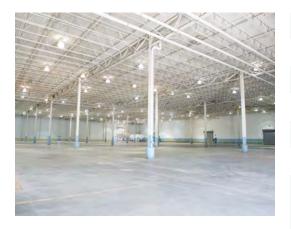

#### **PROPERTY DETAILS**

Building Size: 642,701 SF

Floors: 1

Available Space: 238,554 SF

Minimum Divisible: 100,000 SF

Maximum Contiguous: 238,554 SF

Warehouse Space: 238,554 SF

Construction: Roof: EPDM

Walls: Metal and masonry Floors: 6" Reinforced concrete

Year Built: 1920-1997 - Renovated 2018

Sprinklers: 100% Wet

Parking: 80+ Truck trailer surface spaces

Land Area: 53 Acres

Zoning: I-1: Light Industrial

Parcel ID: 08-27-201-004 | 08-27-228-003 | 08-27-201-005

Clear Height: 24-32'

Column Width/Depth: Varies from 30x30' to 50x50'

Drive-In Doors: 3

Dock Doors: 30 Exterior doors

Lighting: High efficiency T5

Power: Heavy power