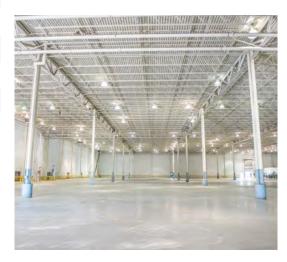

#### **PROPERTY DETAILS**

Building Size: 642,701 SF

Floors: 1

Available Space: 238,554 SF

Minimum Divisible: 100,000 SF

Maximum Contiguous: 238,554 SF

Warehouse Space: 238,554 SF

Construction: Roof: EPDM

Walls: Metal and masonry Floors: 6" Reinforced concrete

Year Built: 1920-1997 - Renovated 2018

Sprinklers: 100% Wet

Parking: 80+ Truck trailer surface spaces

Land Area: 53 Acres

Zoning: I-1: Light Industrial

Parcel ID: 08-27-201-004 | 08-27-228-003 | 08-27-201-005

Clear Height: 24-32'

Column Width/Depth: Varies from 30x30' to 50x50'

Drive-In Doors: 3

Dock Doors: 30 Exterior doors

Lighting: High efficiency T5

Power: Heavy power