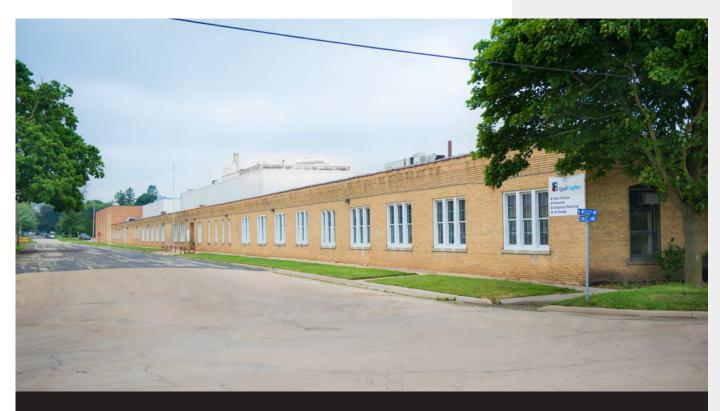

INDUSTRIAL | WAREHOUSE | MANUFACTURING 404 N WESLEY AVE | MT MORRIS, IL | 61054

414 N. Wesley Avenue | Mt. Morris, Illinois | 642,701± SF

#### **SPACE FEATURES**

- Renovated in 2018
- Active BSNF rail spur
- Easy access to I-39/90/88 corridor

INDUSTRIAL | WAREHOUSE | MANUFACTURING 404 N WESLEY AVE | MT MORRIS, IL | 61054