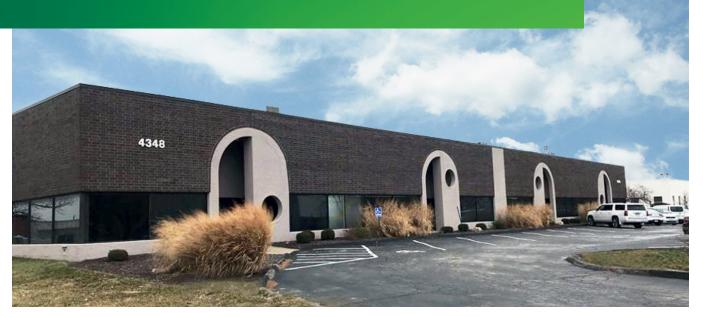

# 24,908 SF OFFICE/WAREHOUSE

4346 - 4348 GREEN ASH DRIVE Earth City, MO 63045

### **PROPERTY FEATURES**

- + 24,908 SF on 1.52 acres
- + 20% office
- + 16' clear ceiling height
- + Wet sprinkler
- + 3 phase electric

- + 5 docks, 2 drive-ins
- + Divisible for multi-tenant use
- + 28 parking spaces
- + 9 minute drive (6.6 mi) to Airport