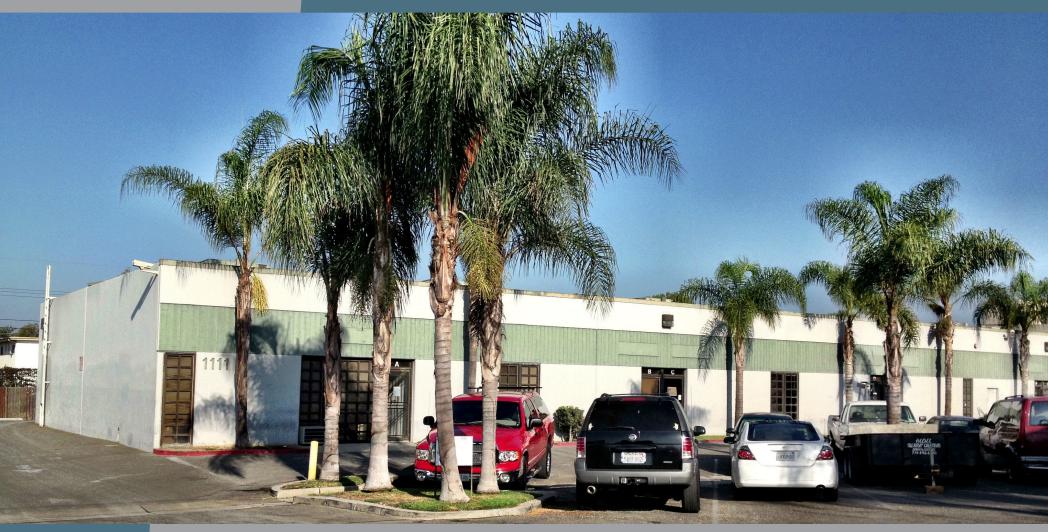

#### OFFERING SUMMARY

Voit Real Estate Services is pleased to offer for sale the fee simple ownership in 1111-1121 E. Wakeham Avenue, Santa Ana, a two multi-tenant business park totaling 34,984 square feet situated on 1.93 acres.

The project is situated in a central Santa Ana location and offers convenient access to the Newport (55) and Santa Ana (5) freeways, John Wayne Airport and the ports of Long Beach and Los Angeles.

1111-1121 E. Wakeham Avenue, Santa Ana offers ground level loading, fire sprinklers and 25 units ranging from 1,001 to 2,902 square feet allowing for tenant growth and expansion within the project.

| PROPERTY DESCRIPTION |                             |
|----------------------|-----------------------------|
| Address:             | 1111-1121 E. Wakeham Avenue |
|                      | Santa Ana, CA               |
| Total Building Area: | Approx. 34,984 Sq. Ft.      |
| Office Area:         | 10% (Estimated)             |
| Occupancy:           | 77%                         |
| Year Built:          | 1978                        |
| Number of Units:     | 25 Units                    |
| Unit Sizes:          | 1,001 - 2,250 SF            |
| Loading:             | Ground Level Doors          |
| Clearance:           | 16'-18' (Estimated)         |
| Parking Ratio:       | 2:1000 (Estimated)          |