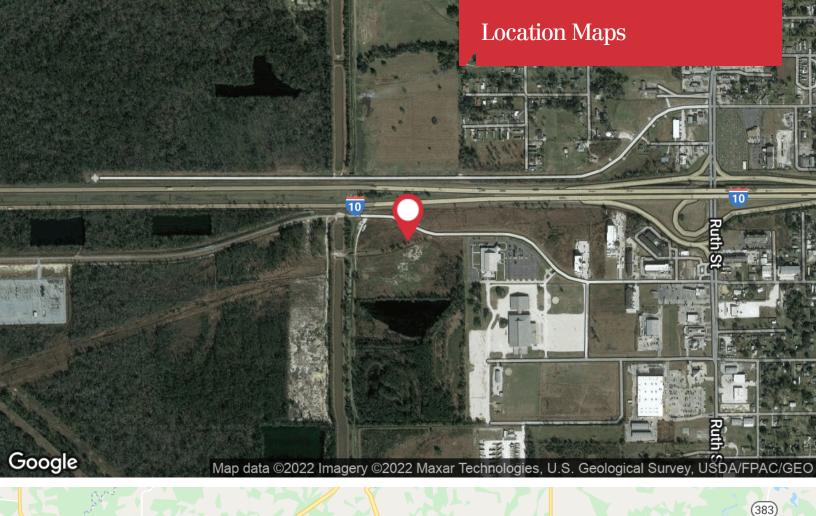

# I-10 & Arena Road

Sulphur, Louisiana 70665

### **Property Highlights**

- ±60 acres with Interstate frontage available
- Located at the first Sulphur exit from Texas (exit 20), adjacent to several hotels and the West Cal Arena & Event Center
- · Site is partially cleared with all utilities available
- · Access to site via Arena Road
- Located within Sulphur City Limits
- Commercial Zoning (Municipal)
- Phase 1 Environmental available from Listing Agent
- · Property is located in a TIF District
- Additional acreage ( $\pm 8$  acres) available east of subject site from same owner