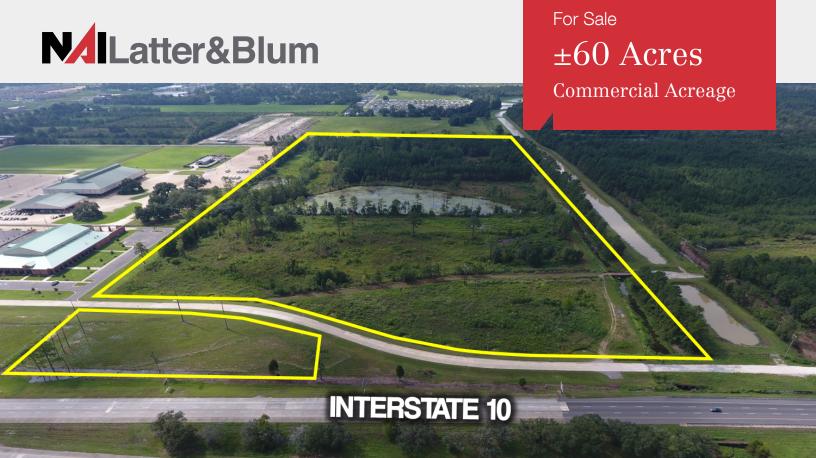

# I-10 & Arena Road

Sulphur, Louisiana 70665

### **Property Highlights**

- ±60 acres with Interstate frontage available
- Located at the first Sulphur exit from Texas (exit 20), adjacent to several hotels and the West Cal Arena & Event Center
- · Site is partially cleared with all utilities available
- · Access to site via Arena Road
- Located within Sulphur City Limits
- Commercial Zoning (Municipal)
- Phase 1 Environmental available from Listing Agent
- · Property is located in a TIF District
- Additional acreage ( $\pm 8$  acres) available east of subject site from same owner

#### Sale Price

\$9.75 / SF