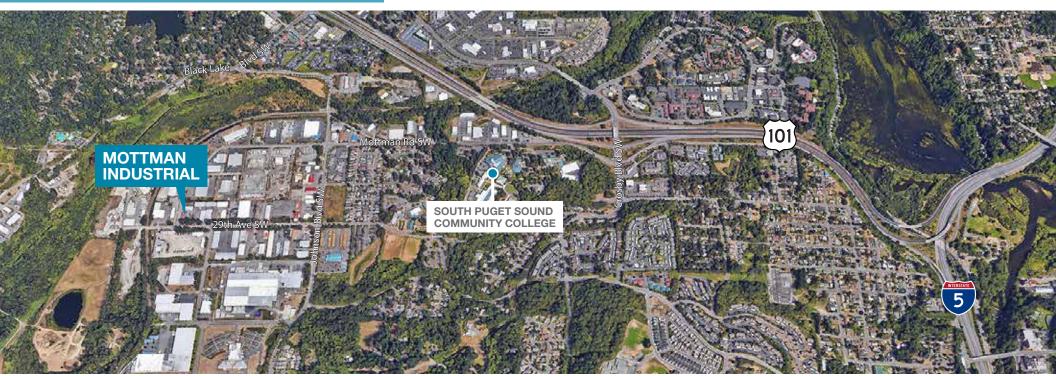

## **Mottman Industrial**

3008 29th Avenue SW, Tumwater, WA

## FEATURES

Prime Mottman Industrial Park Location

2,460 SF & 4,704 SF buildings on 0.63 acres

14'-16' clear span

3 grade-level doors, 0 dock doors

3-phase power

Price: \$790,000.00