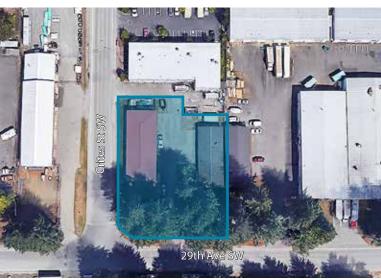

## **Mottman Industrial**

3008 29th Avenue SW, Tumwater, WA

## FEATURES

Prime Mottman Industrial Park Location

2,460 SF & 4,704 SF buildings on 0.63 acres

14'-16' clear span

3 grade-level doors, 0 dock doors

3-phase power

Price: \$790,000.00