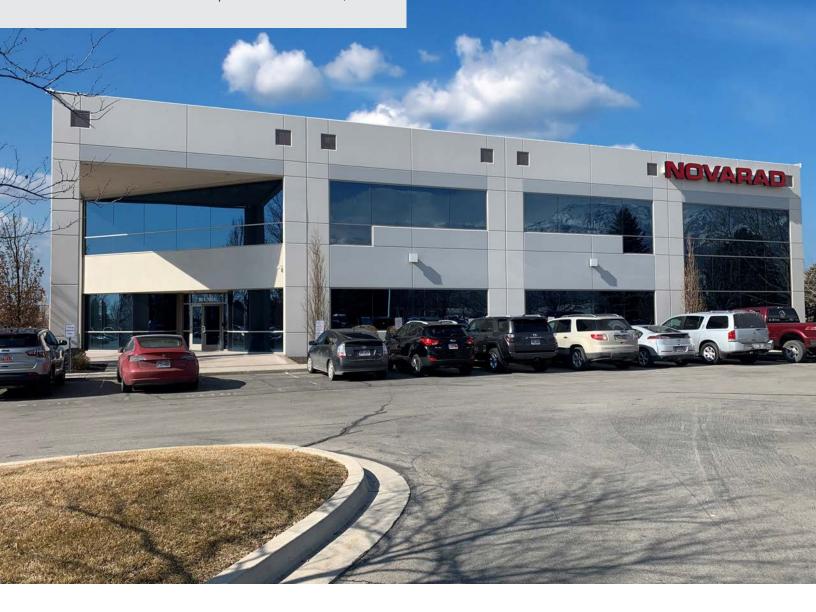

# NORTHPOINTE BUSINESS PARK 2

752 EAST 1180 SOUTH | AMERICAN FORK, UT

### FIRST FLOOR

**AVAILABLE :: 13,247 RSF** 

Total Available: First Floor: 13,247 RSF Second Floor: 17,142 RSF

Parking: 5/,1000 SF

Building equipped with backup generator