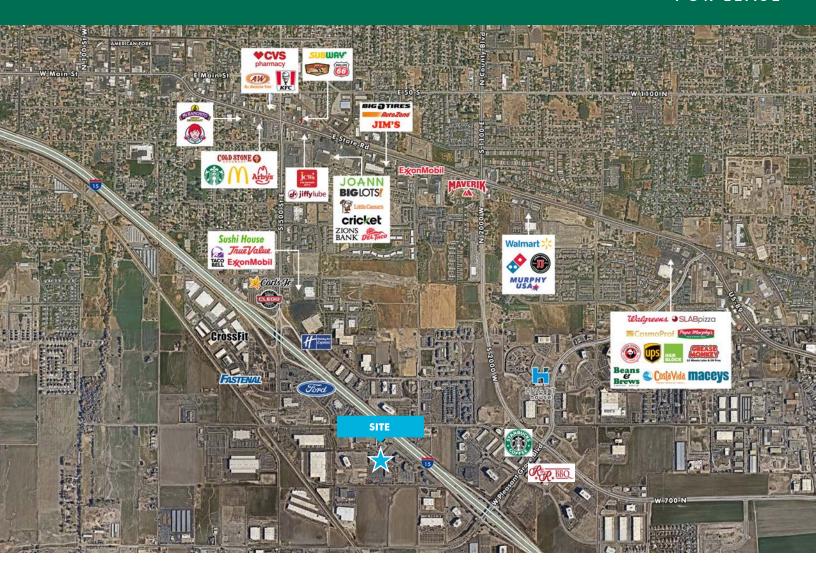

# NORTHPOINTE BUSINESS PARK 2

752 EAST 1180 SOUTH | AMERICAN FORK, UT

### FIRST FLOOR

**AVAILABLE :: 13,247 RSF** 

Total Available: First Floor: 13,247 RSF Second Floor: 17,142 RSF

Parking: 5/,1000 SF

Building equipped with backup generator

# SECOND FLOOR

14' raised floor10' ceilings throughout

Excellent access to I-15
Great freeway visibility

Lease Rate: \$19.75/RSF, Full Service