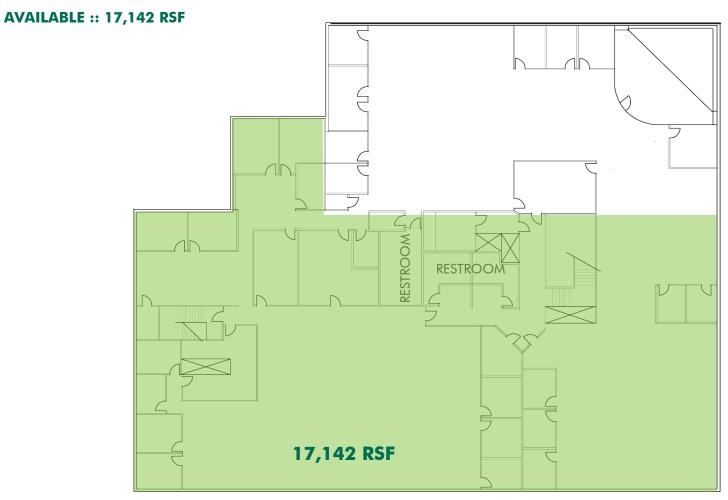

# SECOND FLOOR

14' raised floor10' ceilings throughout

Excellent access to I-15
Great freeway visibility

Lease Rate: \$19.75/RSF, Full Service