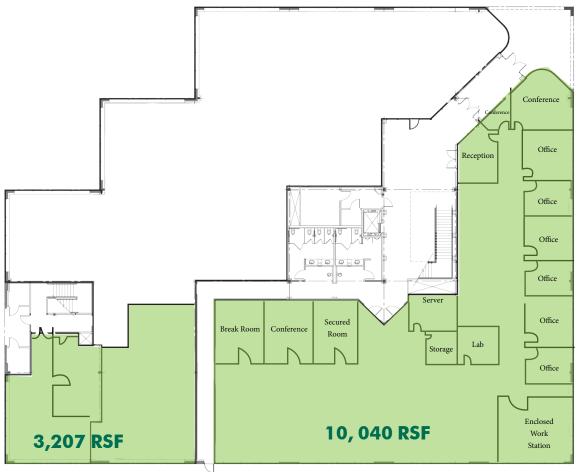

### FIRST FLOOR

**AVAILABLE :: 13,247 RSF** 

Total Available: First Floor: 13,247 RSF Second Floor: 17,142 RSF

Parking: 5/,1000 SF

Building equipped with backup generator

# SECOND FLOOR

14' raised floor10' ceilings throughout

Excellent access to I-15
Great freeway visibility

Lease Rate: \$19.75/RSF, Full Service