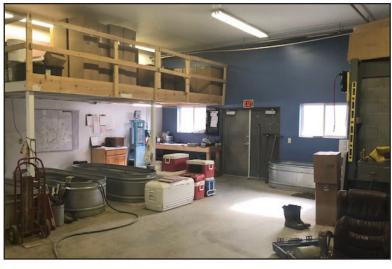

### **Property Features**

- Total building size 4,776 sq. ft.
  - Office 2,376 sq. ft.
  - Shop 2,400 sq. ft.
  - Year built: 1974
- Lot size: 1.57 acres (68,389 sq. ft.)

## For Lease Office & Industrial Space