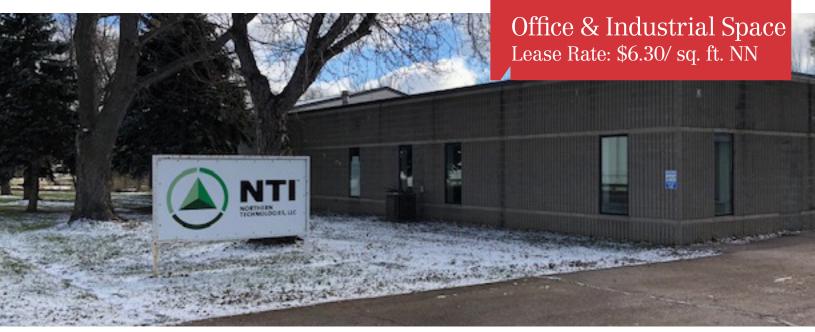

# Ollerich Building

2301 E. Rice Street, Sioux Falls, SD 57104

#### **Pricing**

- Lease rate: \$6.30/ sq. ft. NN (double net includes taxes & insurance)
- Estimated NN (double net): \$2.00/ sq. ft.
- 2017 Real Estate Taxes: \$8,617,32

## For Lease Office & Industrial Space