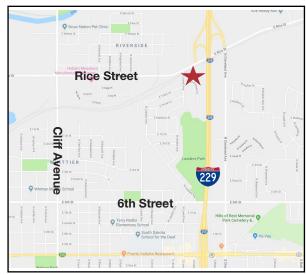

#### Location

- Located just west of I-229 on Rice Street
- Area neighbors include: Waste Management, Americold Logistics, Logistics Buddy Transportation, Dollar General, A Plus Auto Sales, Casey's General Store, Sioux Merchant Patrol, Inc.