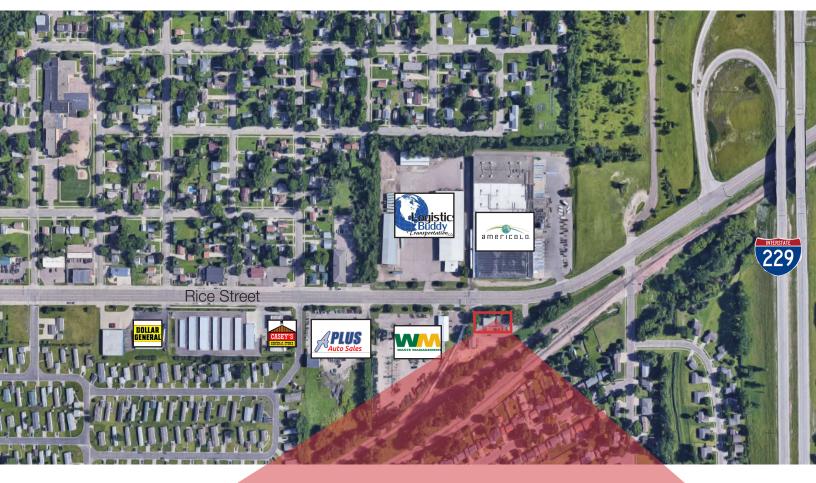

#### Location

- Located just west of I-229 on Rice Street
- Area neighbors include: Waste Management, Americold Logistics, Logistics Buddy Transportation, Dollar General, A Plus Auto Sales, Casey's General Store, Sioux Merchant Patrol, Inc.