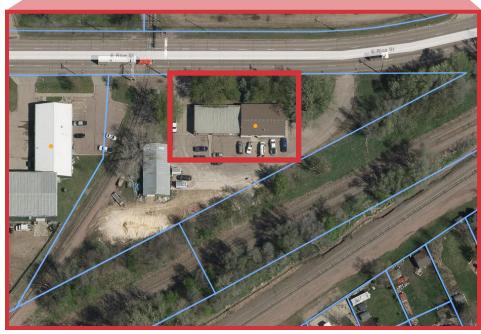

### **Property Features**

- Total building size 4,776 sq. ft.
  - Office 2,376 sq. ft.
  - Shop 2,400 sq. ft.
  - Year built: 1974
- Lot size: 1.57 acres (68,389 sq. ft.)