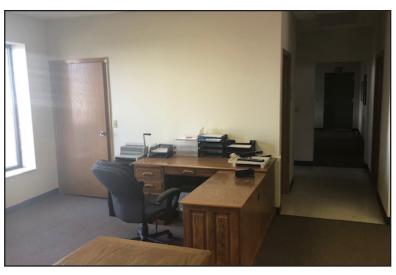

### **Property Features**

- Total building size 4,776 sq. ft.
  - Office 2,376 sq. ft.
  - Shop 2,400 sq. ft.
  - Year built: 1974
- Lot size: 1.57 acres (68,389 sq. ft.)

## For Lease Office & Industrial Space