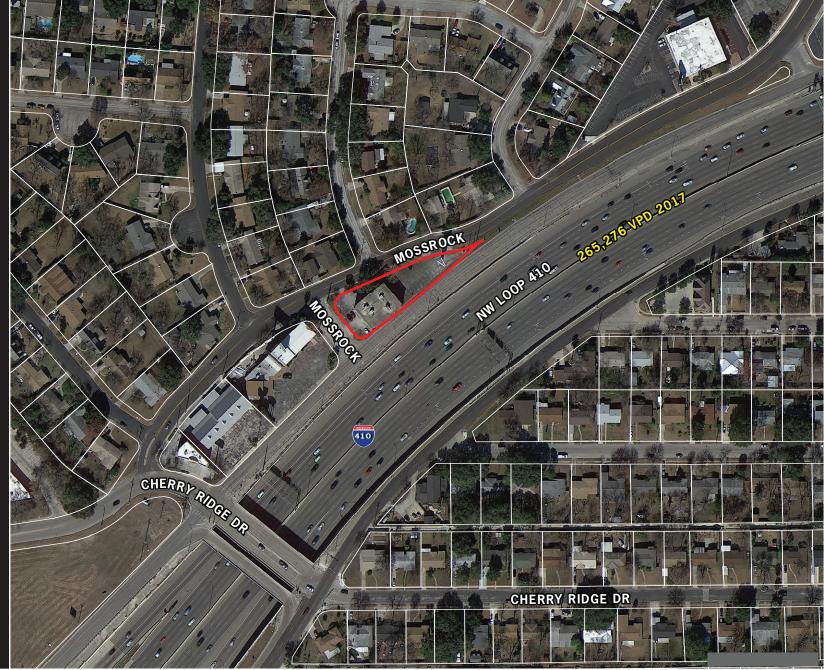

## Aerial Map

Hans G. Rohl Commercial Property Specialist Direct Line 210 524 1362 <u>hrohl@reocsanantonio.com</u>

## Site Aerial

Hans G. Rohl Commercial Property Specialist Direct Line 210 524 1362 <u>hrohl@reocsanantonio.com</u>

James T. Foreman Vice President Direct Line 210 524 1315 jforeman@reocsanantonio.com

210 524 4000

## Property Summary

| Address              | 3003 NW Loop 410                                                                | Comments                                                                                                                                             |
|----------------------|---------------------------------------------------------------------------------|------------------------------------------------------------------------------------------------------------------------------------------------------|
| Location             | NW Loop 410 & Cherry Ridge                                                      | <ul> <li>Opportunity to own several suites within a highly visible and<br/>well located building</li> </ul>                                          |
| Property<br>Details  | 7,694 SF Office Building                                                        | <ul> <li>Income from three suites on month-to-month leases</li> </ul>                                                                                |
| Legal<br>Description | NCB 14098 BLK 1 LOT 1 (COMMON ELEMENT).<br>NCB 14098 BLK LOT OFFICE CONDOMINIUM | <ul> <li>Accessible from Loop 410 access road &amp; Mossrock &amp; Cherry<br/>Ridge</li> <li>Near crossroads of IH-10 West &amp; Loop 410</li> </ul> |
|                      | B-1, B-2, B-5, B-6, B-7                                                         | <ul> <li>3 points of ingress/egress</li> </ul>                                                                                                       |
| Zoning               | O-2 / B-3                                                                       | Classic architecture                                                                                                                                 |
| Year Built           | 1975                                                                            | <ul><li>Electronic sign use available</li><li>5 reserved owner parking spaces</li></ul>                                                              |
| Floors               | 2                                                                               | Condo fee includes utilities, insurance, trash, and maintenance                                                                                      |
| Utilities            | CPS, SAWS, Spectrum and AT&T Fiber Internet                                     | of common areas                                                                                                                                      |