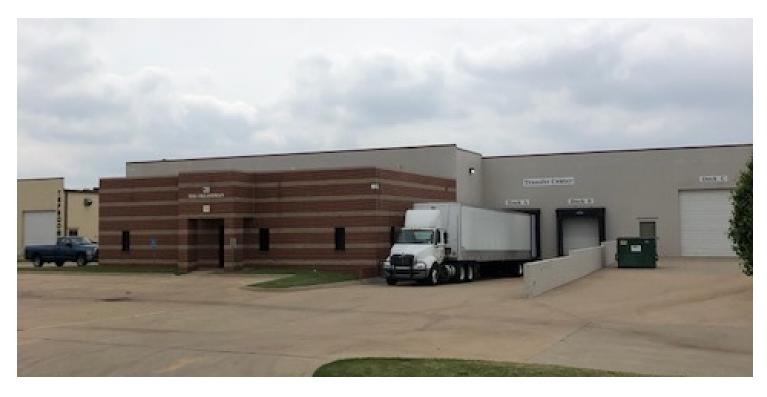

### **PROPERTY OVERVIEW**

Available SF: 14,820 SF This property is strategically located between I-40 and Airport Road on Council. The location allows great access to all interstates in the metro.

### **PROPERTY HIGHLIGHTS**

2.500 SF +/- Office

Lease Rate: \$8.50PSF NNN

Concrete Block Construction

Lot Size: 1.4 Acres Graveled and Fenced Yard (2) 14' Grade Level Doors

(2) 8' Dock High Doors

2009 Year Built:

3 Phase Power

**Building Size:** 14.800

1-2 Zoning: