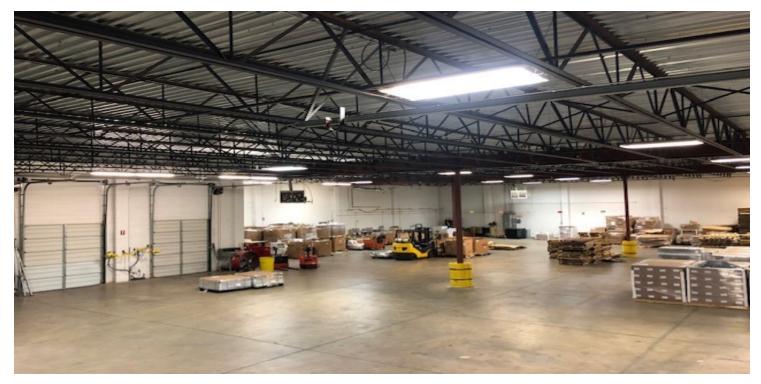

# 4701 COUNCIL HEIGHTS

## INDUSTRIAL BUILDING FOR LEASE





### **OFFERING SUMMARY**

### **PROPERTY OVERVIEW**

Available SF: 14,820 SF This property is strategically located between I-40 and Airport Road on Council. The location allows great access to all interstates in the metro.

### **PROPERTY HIGHLIGHTS**

2.500 SF +/- Office

Lease Rate: \$8.50PSF NNN

Concrete Block Construction

Lot Size: 1.4 Acres Graveled and Fenced Yard (2) 14' Grade Level Doors

(2) 8' Dock High Doors

2009 Year Built:

3 Phase Power

**Building Size:** 14.800

1-2 Zoning:

### **DANNY RIVERA**

Industrial Specialist drivera@priceedwards.com 405.408.5449 210 Park Ave, Suite 700, Oklahoma City, OK 73102 priceedwards.com

# COUNCIL HEIGHTS

Additional Photos









### **DANNY RIVERA**

Industrial Specialist drivera@priceedwards.com 405.408.5449 210 Park Ave, Suite 700, Oklahoma City, OK 73102 priceedwards.com