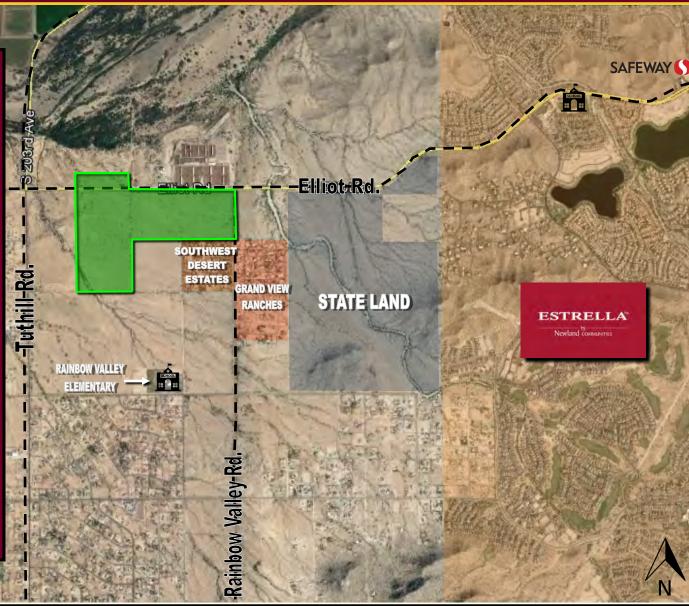

Power - APS

Water - Clearwater Water Company

HIGHLIGHTS: Incredible Maricopa County island investment / development opportunity between Goodyear and Buckeye, Arizona. The property is just 1 mile from Estrella MPC. There are 2 custom home subdivisions adjacent to the property and Rainbow Valley Elementary school is 1/2 mile to the south. The future Loop 303 Highway is planned to come through Rainbow Valley. The property is elevated, level, and has paved road access. Please contact listing broker with any questions.