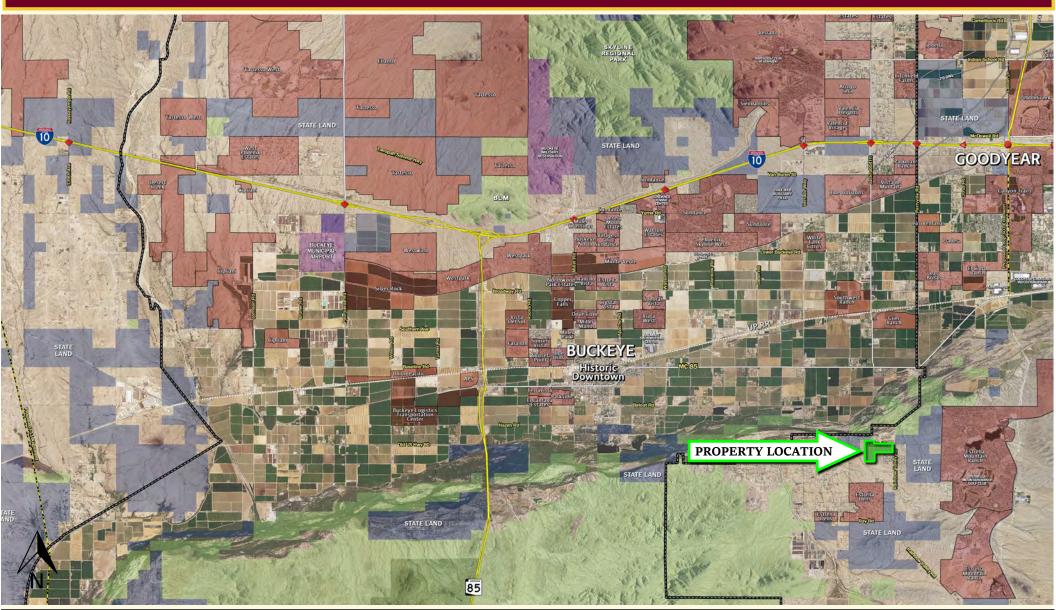

Power - APS

Water - Clearwater Water Company

HIGHLIGHTS: Incredible Maricopa County island investment / development opportunity between Goodyear and Buckeye, Arizona. The property is just 1 mile from Estrella MPC. There are 2 custom home subdivisions adjacent to the property and Rainbow Valley Elementary school is 1/2 mile to the south. The future Loop 303 Highway is planned to come through Rainbow Valley. The property is elevated, level, and has paved road access. Please contact listing broker with any questions.