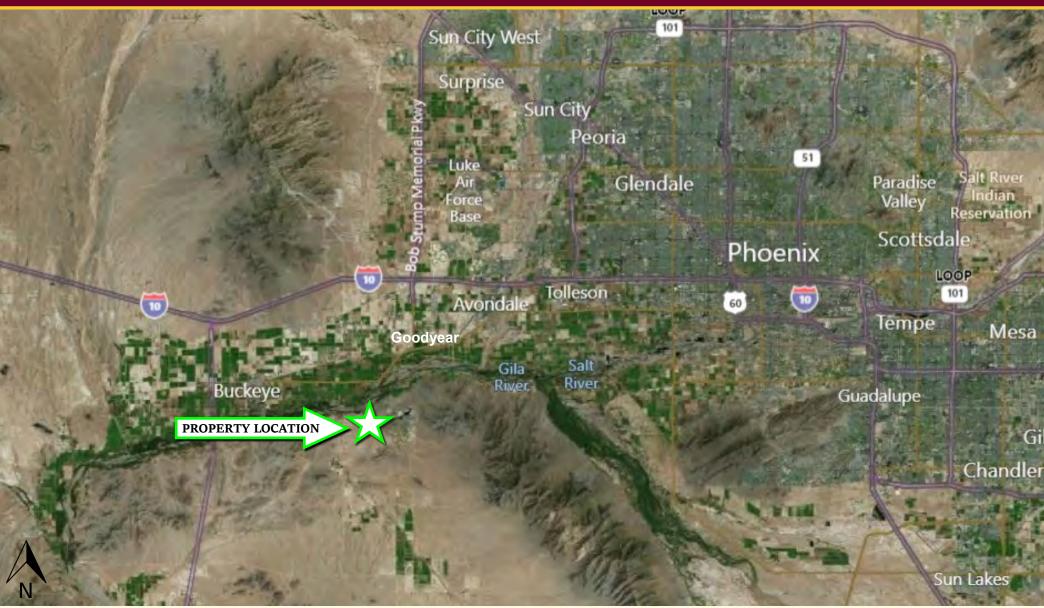

Power - APS

Water - Clearwater Water Company

HIGHLIGHTS: Incredible Maricopa County island investment / development opportunity between Goodyear and Buckeye, Arizona. The property is just 1 mile from Estrella MPC. There are 2 custom home subdivisions adjacent to the property and Rainbow Valley Elementary school is 1/2 mile to the south. The future Loop 303 Highway is planned to come through Rainbow Valley. The property is elevated, level, and has paved road access. Please contact listing broker with any questions.