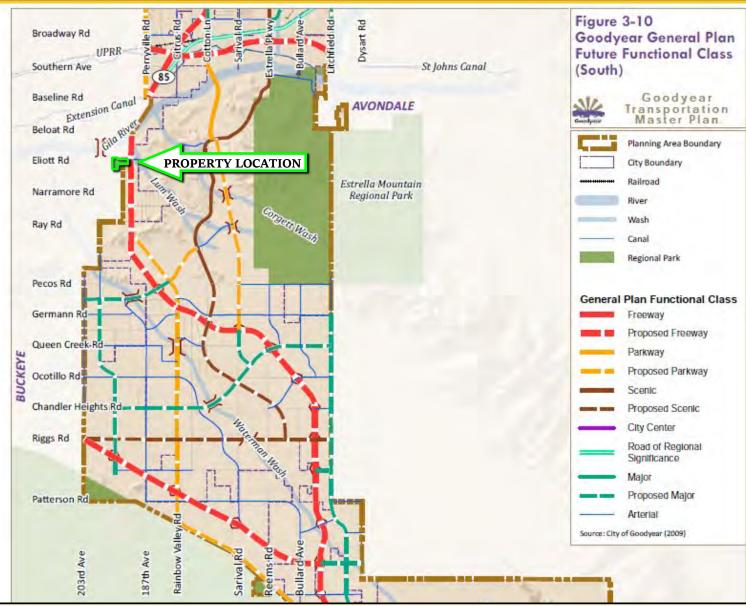

Power - APS

Water - Clearwater Water Company

HIGHLIGHTS: Incredible Maricopa County island investment / development opportunity between Goodyear and Buckeye, Arizona. The property is just 1 mile from Estrella MPC. There are 2 custom home subdivisions adjacent to the property and Rainbow Valley Elementary school is 1/2 mile to the south. The future Loop 303 Highway is planned to come through Rainbow Valley. The property is elevated, level, and has paved road access. Please contact listing broker with any questions.