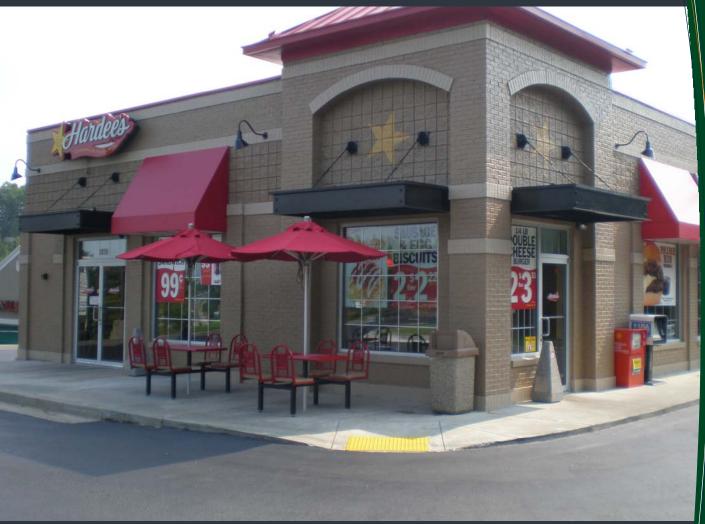

## Former Restaurant Available

- This 2,566+/- SF Drive-Thru Restaurant is available FOR LEASE at \$115,000/year.
- This property fronts Towne Lake Parkway with easy access from I-575. This highly traveled road boasts 41,000+ cars per day.
- The property has one curb cut on Towne Lake Parkway and one curb cut onto Parkside Lane. Parkside Lane allows for immediate access to traffic lights just north and south of the property.

## RESTAURANT AVAILABLE

2075 TOWNE LAKE PARKWAY WOODSTOCK, GA 30189

## 2,566SF AVAILABLE FOR LEASE

**For More Information, Contact:** 

Greg Craft
(678) 361-4854
Email: jgcraft1@gmail.com
www.trilogygroup.net

6400 Powers Ferry Road, Suite 100, Atlanta, Georgia 30339 (770)932-9570 Office (770) 955-6598 Fax www.trilogygroup.net