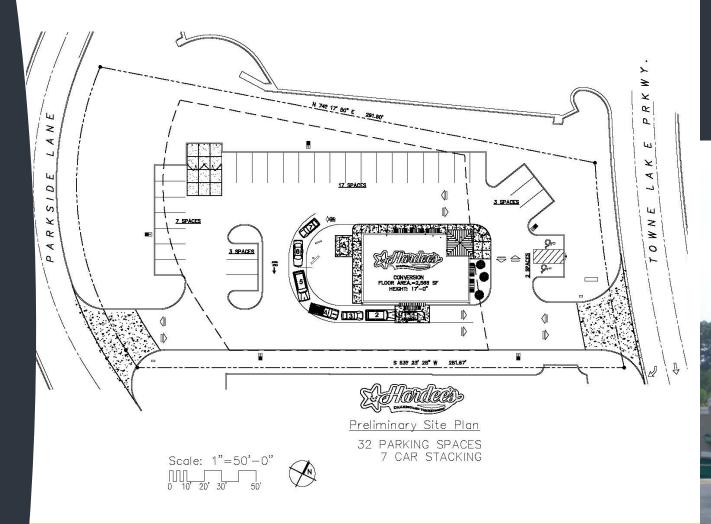

## Former Restaurant Available

- This 2,566+/- SF Drive-Thru Restaurant is available FOR LEASE at \$115,000/year.
- This property fronts Towne Lake Parkway with easy access from I-575. This highly traveled road boasts 41,000+ cars per day.
- The property has one curb cut on Towne Lake Parkway and one curb cut onto Parkside Lane. Parkside Lane allows for immediate access to traffic lights just north and south of the property.

## RESTAURANT AVAILABLE

2075 TOWNE LAKE PARKWAY WOODSTOCK, GA 30189

## 2,566SF AVAILABLE FOR LEASE

**For More Information, Contact:** 

Greg Craft
(678) 361-4854
Email: jgcraft1@gmail.com
www.trilogygroup.net

6400 Powers Ferry Road, Suite 100, Atlanta, Georgia 30339 (770)932-9570 Office (770) 955-6598 Fax www.trilogygroup.net