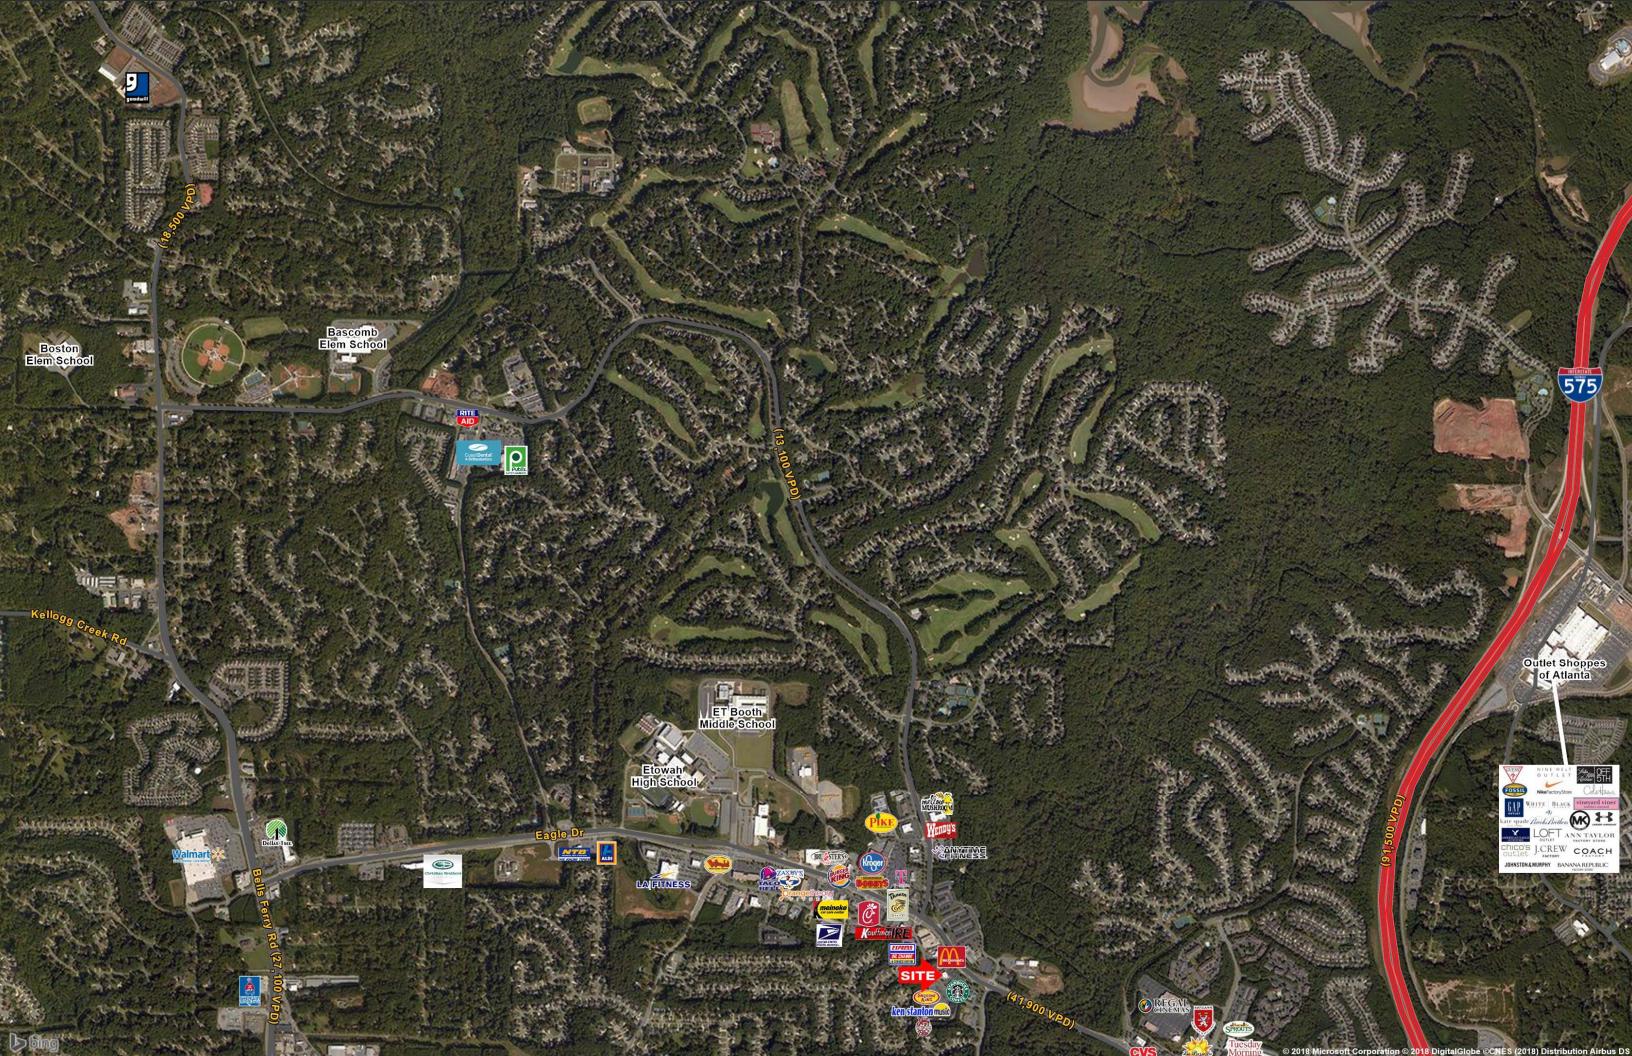

## Former Restaurant Available

- This 2,566+/- SF Drive-Thru Restaurant is available FOR LEASE at \$115,000/year.
- This property fronts Towne Lake Parkway with easy access from I-575. This highly traveled road boasts 41,000+ cars per day.
- The property has one curb cut on Towne Lake Parkway and one curb cut onto Parkside Lane. Parkside Lane allows for immediate access to traffic lights just north and south of the property.

| DEMOGRAPHICS:            | <u>1-Mile</u> | 3-Miles   | <u>5-Miles</u> |
|--------------------------|---------------|-----------|----------------|
| 2018 Est. Population     | 8,801         | 63,176    | 158,852        |
| 2018 Average HH Income   | \$ 103,215    | \$ 97,002 | \$ 97,594      |
| 2018 Est. Households     | 3,037         | 22,267    | 56,725         |
| 2018 Est. # of Employees | 3,029         | 21,450    | 42,791         |

## RESTAURANT AVAILABLE

2075 TOWNE LAKE PARKWAY WOODSTOCK, GA 30189