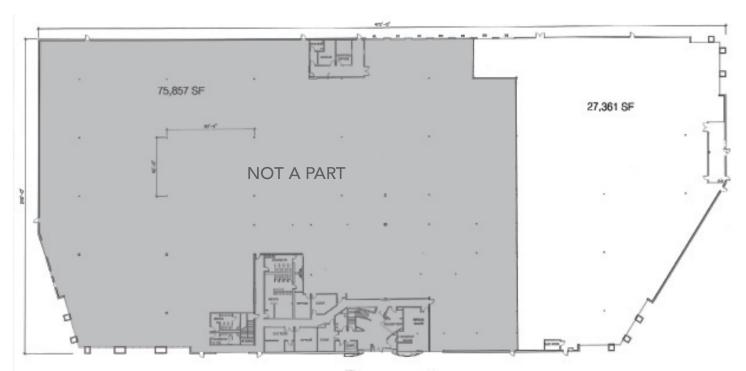

## **LISTING DATA**

**AVAILABLE SF:** ±27,361 SF Dead Storage

- Premier West Corona Location with Easy Freeway Access
- Complete Building Rehab to Interior & Exterior
- 2 9x10 Dock High Doors with Levelers
- · 24' Clear Height
- 0.45/3,000 SF GPM Calculated Sprinkler System
- Warehouse Lighting & Skylights
- 3000 AMP 277/480 Volt Power
- Flexible M1 Zoning
- Short-Term Leases Ok