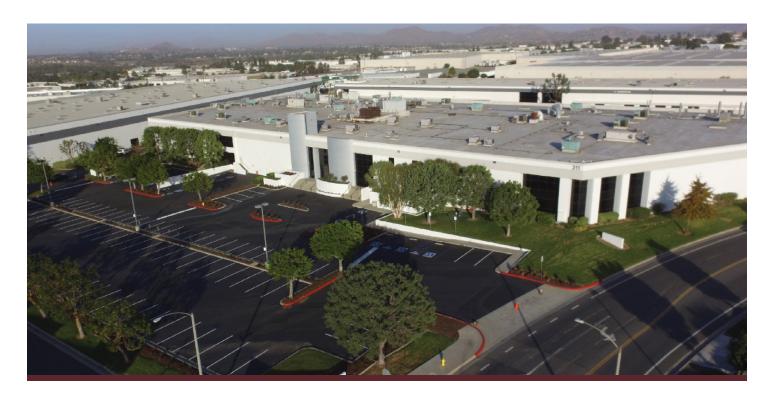

## **FOR LEASE**

±27,361 SF DEAD STORAGE SPACE 311 BONNIE CIRCLE, CORONA, CA 92880

## **LISTING DATA**

**AVAILABLE SF:** ±27,361 SF Dead Storage

- Premier West Corona Location with Easy Freeway Access
- Complete Building Rehab to Interior & Exterior
- 2 9x10 Dock High Doors with Levelers
- · 24' Clear Height
- 0.45/3,000 SF GPM Calculated Sprinkler System
- Warehouse Lighting & Skylights
- 3000 AMP 277/480 Volt Power
- Flexible M1 Zoning
- Short-Term Leases Ok