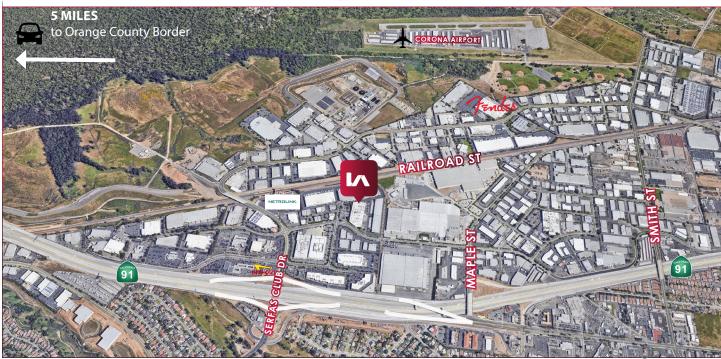

## **FOR LEASE**

±27,361 SF DEAD STORAGE SPACE 311 BONNIE CIRCLE, CORONA, CA 92880