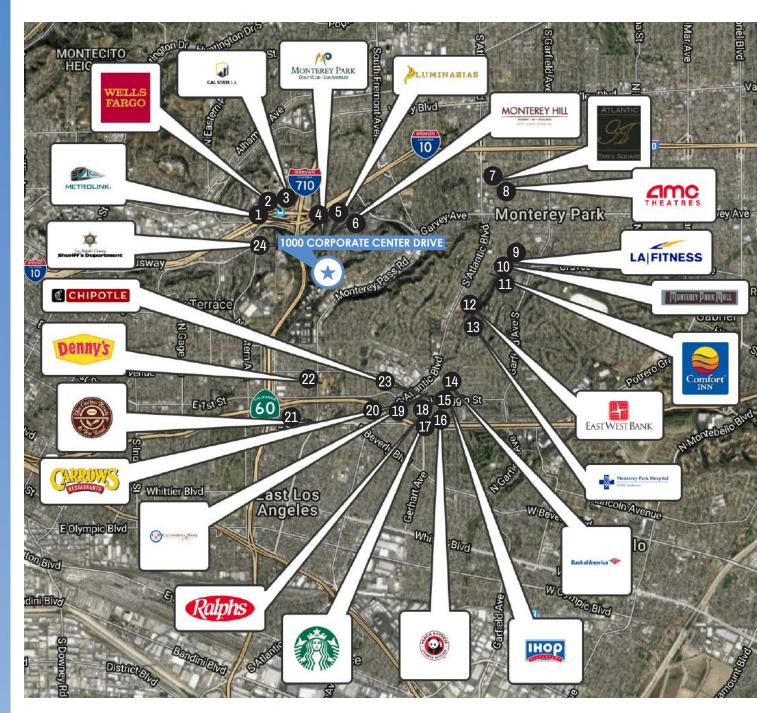

# Amenities Metro Link Station at Cal State LA

- 2 Wells Fargo
- 3 Cal State Los Angeles
- 4 Monterey Park Golf Club
- **5** Luminarias
- 6 Monterey Hill
  - Atlantic Times Square Shopping Center
- 8 AMC Theatres
- 9 LA Fitness
- **10** Monterey Park Mall
- **11** Comfort Inn
- 12 East West Bank
- 13 Monterey Park Hospital
- 14 Bank of America
- 15 iHOP
- **16** Panda Express
- 17 Starbucks
- 18 Ralphs
- 19 California Bank and Trust
- 20 Carrows Restaurant
- 21 The Coffee Bean
- 22 Denny's
- 23 Chipotle
- 24 LA County Sherriff's Department (HQ)