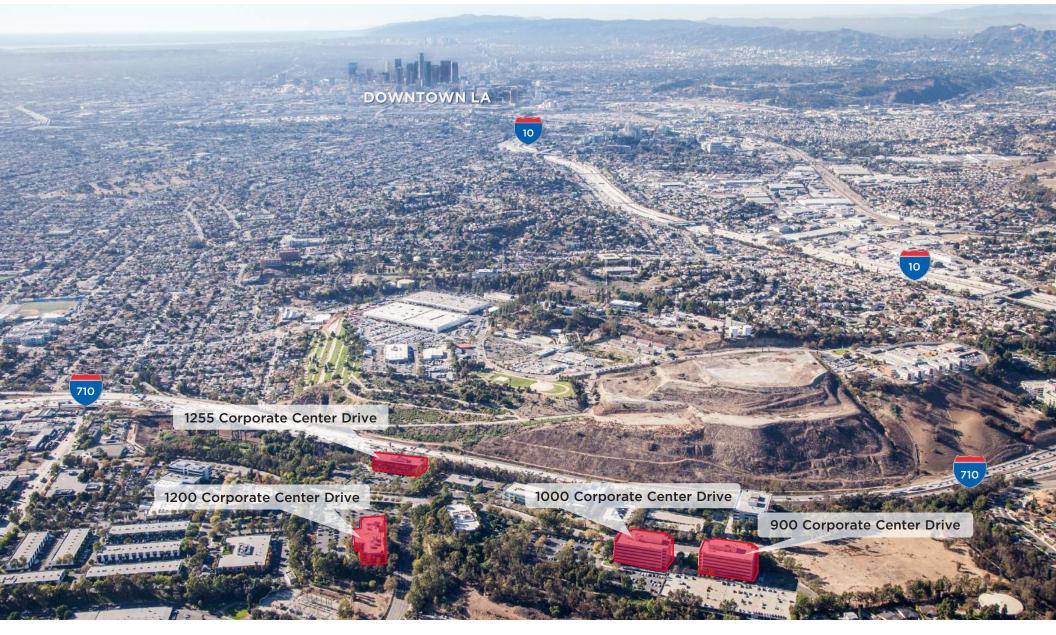

Corporate identity
- > Direct access to the 10, 710 and 60 freeways
- > Easy access to mass transit
- > Centrally located to numerous restaurants and retail amenities
- > Energy Star certified





Charles Dunn

# Amenities Metro Link Station at Cal State LA

- 2 Wells Fargo
- 3 Cal State Los Angeles
- 4 Monterey Park Golf Club
- **5** Luminarias
- 6 Monterey Hill
  - Atlantic Times Square Shopping Center
- 8 AMC Theatres
- 9 LA Fitness
- **10** Monterey Park Mall
- **11** Comfort Inn
- 12 East West Bank
- 13 Monterey Park Hospital
- 14 Bank of America
- 15 iHOP
- **16** Panda Express
- 17 Starbucks
- 18 Ralphs
- 19 California Bank and Trust
- 20 Carrows Restaurant
- 21 The Coffee Bean
- 22 Denny's
- 23 Chipotle
- 24 LA County Sherriff's Department (HQ)



CHARLESDUNN.COM



#### Aerial



Charles Dunn



### **Availabilities**

| SUITE | RSF   | RENTAL RATE                  | DESCRIPTION                                                     |
|-------|-------|------------------------------|-----------------------------------------------------------------|
| 200   | 1,081 | \$2.75 per RSF per month FSG | Three window offices, break room, open work area and reception. |
| 218   | 982   | \$2.75 per RSF per month FSG | Two window offices and open work area.                          |



Charles Dunn



5

## Floor Plan

## Suite 218



Charles Dunn

CHARLESDUNN.COM

# 1255 corporate center drive

MONTEREY PARK, CALIFORNIA



#### FOR MORE INFORMATION, PLEASE CONTACT:

LINDA LEE SENIOR MANAGING DIRECTOR DIR: 818.550.8200 EXT.102 LICENSE #: 01278768 LINDALEE@CHARLESDUNN.COM BILL