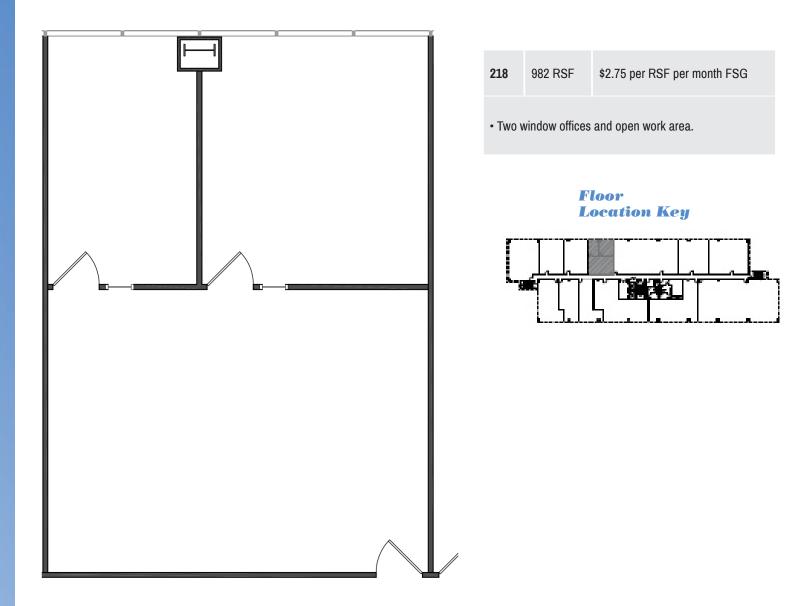

### **Availabilities**

| SUITE | RSF   | RENTAL RATE                  | DESCRIPTION                                                     |
|-------|-------|------------------------------|-----------------------------------------------------------------|
| 200   | 1,081 | \$2.75 per RSF per month FSG | Three window offices, break room, open work area and reception. |
| 218   | 982   | \$2.75 per RSF per month FSG | Two window offices and open work area.                          |

## Floor Plan

## Suite 218

Charles Dunn

CHARLESDUNN.COM