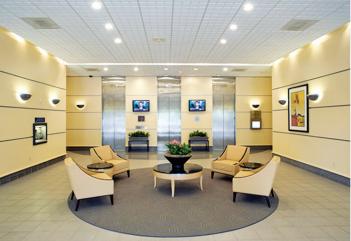

**Parking:** The property has 881 parking spaces including 599 spaces in the 3-story parking garage which is adjacent to the two towers and has a parking ratio of under 3.65/1000.

**Amenities:** Summit Office Park has recently renovated lobbies, full-service banking, deli, touch screen directory, flat screen televisions in elevator lobbies, 24-hour surveillance, secure building access after business hours and onsite property management and engineering teams.