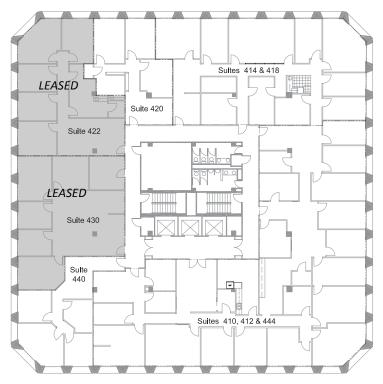

## 1200 & 1300 SUMMIT AVENUE FORT WORTH, TX 76102

1200 Summit - 120,000 SF, 8 stories 1300 Summit - 122,086 SF, 8 stories 15,066 SF typical floor plate

**Location:** Summit Office Park is located on the perimeter of the Fort Worth CBD. The buildings are located on Summit drive just South of Interstate 30. The property is situated close to the Medical, Cultural and West 7th districts with immediate access to Interstate 30 and the New Chisolm Trail Parkway.

**Parking:** The property has 881 parking spaces including 599 spaces in the 3-story parking garage which is adjacent to the two towers and has a parking ratio of under 3.65/1000.

**Amenities:** Summit Office Park has recently renovated lobbies, full-service banking, deli, touch screen directory, flat screen televisions in elevator lobbies, 24-hour surveillance, secure building access after business hours and onsite property management and engineering teams.