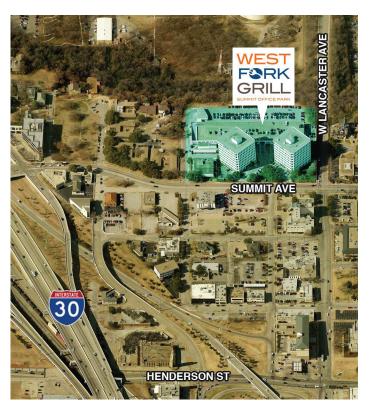

## 1200 & 1300 SUMMIT AVENUE FORT WORTH, TX 76102

1200 Summit - 120,000 SF, 8 stories 1300 Summit - 122,086 SF, 8 stories 15,066 SF typical floor plate

**Location:** Summit Office Park is located on the perimeter of the Fort Worth CBD. The buildings are located on Summit drive just South of Interstate 30. The property is situated close to the Medical, Cultural and West 7th districts with immediate access to Interstate 30 and the New Chisolm Trail Parkway.