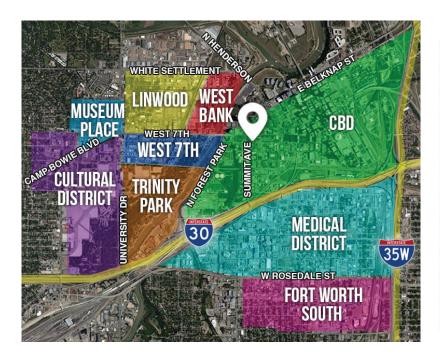

## 1200 & 1300 SUMMIT AVENUE FORT WORTH, TX 76102

1200 Summit - 120,000 SF, 8 stories 1300 Summit - 122,086 SF, 8 stories 15,066 SF typical floor plate

**Location:** Summit Office Park is located on the perimeter of the Fort Worth CBD. The buildings are located on Summit drive just South of Interstate 30. The property is situated close to the Medical, Cultural and West 7th districts with immediate access to Interstate 30 and the New Chisolm Trail Parkway.