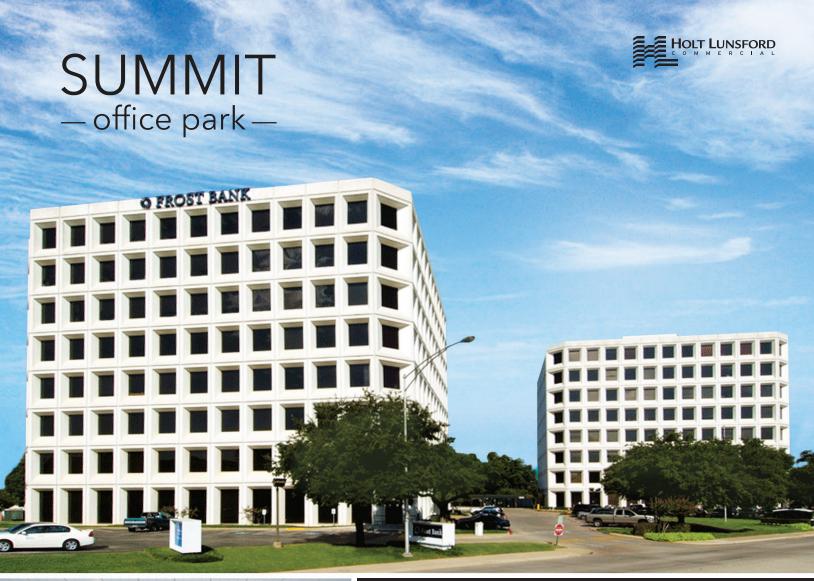

## 1200 & 1300 SUMMIT AVENUE FORT WORTH, TX 76102

1200 Summit - 120,000 SF, 8 stories 1300 Summit - 122,086 SF, 8 stories 15,066 SF typical floor plate

**Location:** Summit Office Park is located on the perimeter of the Fort Worth CBD. The buildings are located on Summit drive just South of Interstate 30. The property is situated close to the Medical, Cultural and West 7th districts with immediate access to Interstate 30 and the New Chisolm Trail Parkway.

**Building:** Summit Office Park is a twin-building, mid-rise (8 Story), 242,086 square foot office development. The buildings were constructed in 1974, renovated in 2008 & 2012 and are situated on 9-acres of well landscaped grounds.

## SUMMIT — office park —

1200 Summit - 120,000 SF