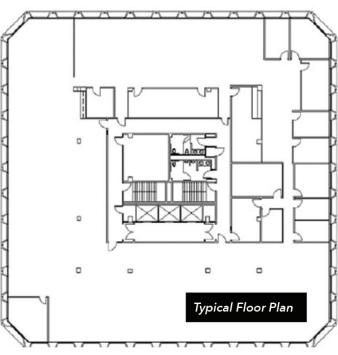

## 1200 & 1300 SUMMIT AVENUE FORT WORTH, TX 76102

1200 Summit - 120,000 SF, 8 stories 1300 Summit - 122,086 SF, 8 stories 15,066 SF typical floor plate

**Location:** Summit Office Park is located on the perimeter of the Fort Worth CBD. The buildings are located on Summit drive just South of Interstate 30. The property is situated close to the Medical, Cultural and West 7th districts with immediate access to Interstate 30 and the New Chisolm Trail Parkway.