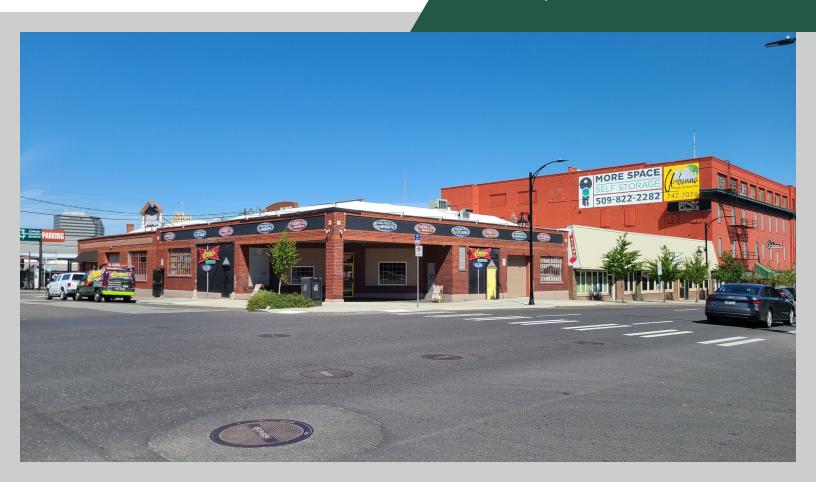

## **FOR LEASE**

130 S Division Spokane, WA 99202

## PROPERTY FEATURES

- NNN estimated at \$3.50/SF
- Demisable OR Combined Space!
- Retail Storefront/Office/Warehouse Space
- Live/Work Option
- Prime Division Street Exposure with High Visibility
- Great Signage Opportunity
- University District Adjacent
- Roll Up Door/Vehicle Bay Area
- VPD: 22,600