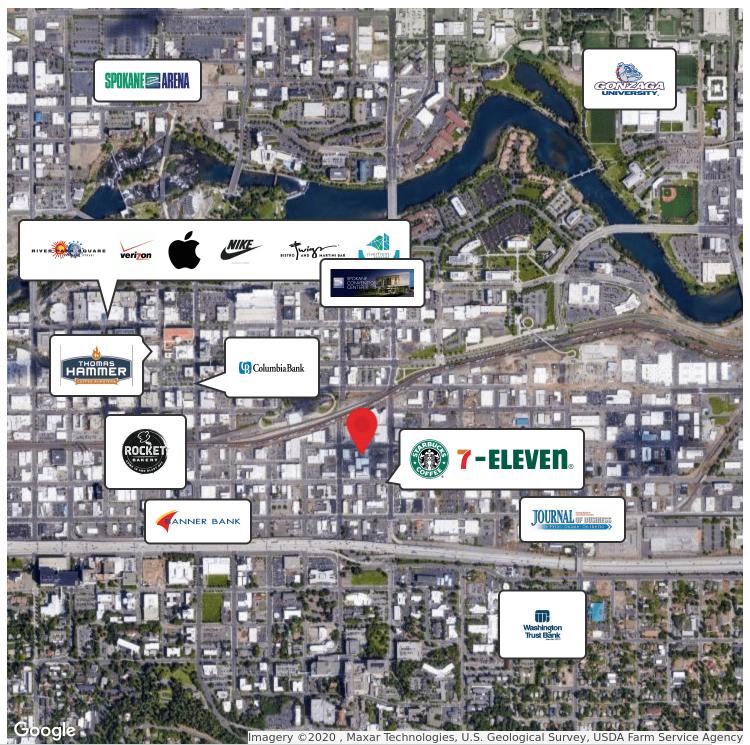

## **FOR LEASE**

130 S Division Spokane, WA 99202

## PROPERTY FEATURES

- NNN estimated at \$3.50/SF
- Demisable OR Combined Space!
- Retail Storefront/Office/Warehouse Space
- Live/Work Option
- Prime Division Street Exposure with High Visibility
- Great Signage Opportunity
- University District Adjacent
- Roll Up Door/Vehicle Bay Area
- VPD: 22,600