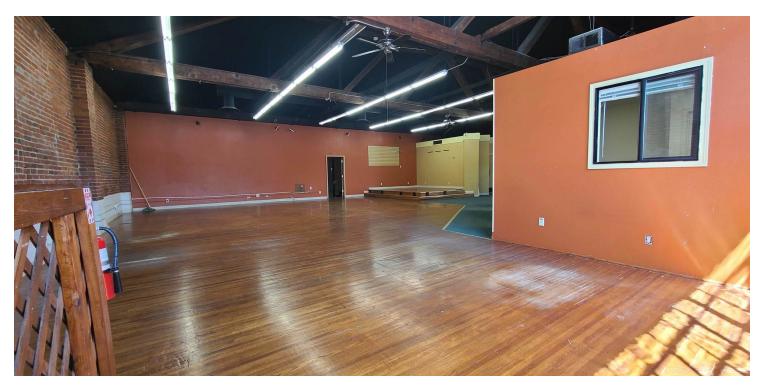

## PROPERTY FEATURES

- NNN estimated at \$3.50/SF
- Demisable OR Combined Space!
- Retail Storefront/Office/Warehouse Space
- Live/Work Option
- Prime Division Street Exposure with High Visibility
- Great Signage Opportunity
- University District Adjacent
- Roll Up Door/Vehicle Bay Area
- VPD: 22,600