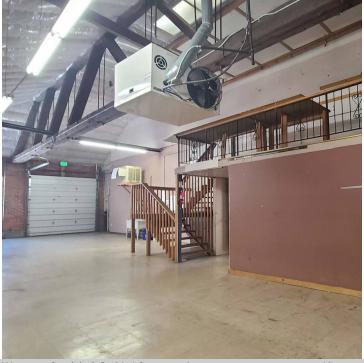

## PROPERTY FEATURES

- NNN estimated at \$3.50/SF
- Demisable OR Combined Space!
- Retail Storefront/Office/Warehouse Space
- Live/Work Option
- Prime Division Street Exposure with High Visibility
- Great Signage Opportunity
- University District Adjacent
- Roll Up Door/Vehicle Bay Area
- VPD: 22,600