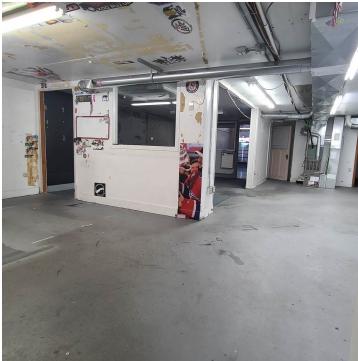

## PROPERTY FEATURES

- NNN estimated at \$3.50/SF
- Demisable OR Combined Space!
- Retail Storefront/Office/Warehouse Space
- Live/Work Option
- Prime Division Street Exposure with High Visibility
- Great Signage Opportunity
- University District Adjacent
- Roll Up Door/Vehicle Bay Area
- VPD: 22,600