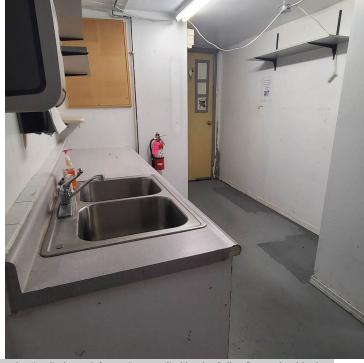

## PROPERTY FEATURES

- NNN estimated at \$3.50/SF
- Demisable OR Combined Space!
- Retail Storefront/Office/Warehouse Space
- Live/Work Option
- Prime Division Street Exposure with High Visibility
- Great Signage Opportunity
- University District Adjacent
- Roll Up Door/Vehicle Bay Area
- VPD: 22,600