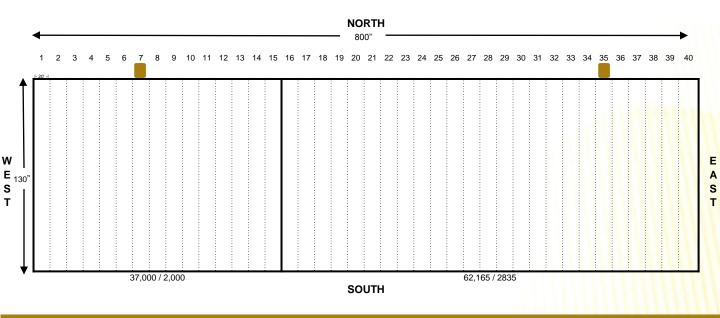

#### **Specifications**

- 104,000 sq. ft. dock high building
- 5,200 sq. ft. minimum
- Covered walkway
- 10'x10' overhead doors
- 24' eave height
- Concrete block and stucco with steel frame
- Truck court 130 feet deep
- ESFR fire sprinkler system