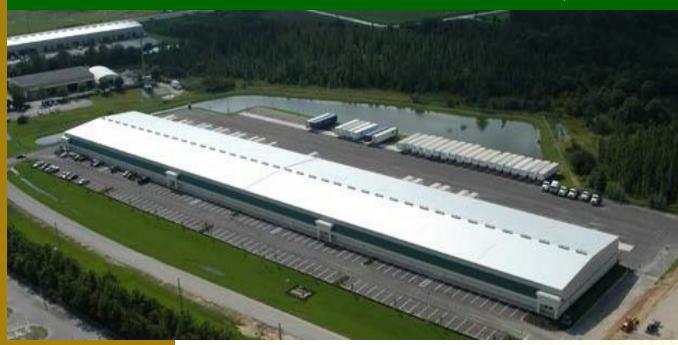

### DISTRIBUTION / MANUFACTURING WAREHOUSE

Only 1.8 miles from full interchange of Interstate 4 at Exit 25

Dock high warehouse containing 104,000 square feet. May be leased in multiples of 2,600 square feet. The property provides ample truck/trailer parking in the rear. All necessary amenities including city sewer, water and electric. Prominent neighbors include Publix, Amazon.com, Philips Feed & Pet Supply, O'Reilly Auto Parts and Save-A-Lot.

#### **Specifications**

- 104,000 sq. ft. dock high building
- 5,200 sq. ft. minimum
- Covered walkway
- 10'x10' overhead doors
- 24' eave height
- Concrete block and stucco with steel frame
- Truck court 130 feet deep
- ESFR fire sprinkler system