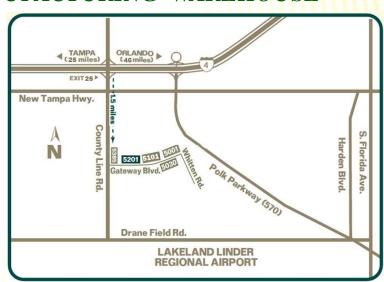

### DISTRIBUTION / MANUFACTURING WAREHOUSE

Only 1.8 miles from full interchange of Interstate 4 at Exit 25

Dock high warehouse containing 104,000 square feet. May be leased in multiples of 2,600 square feet. The property provides ample truck/trailer parking in the rear. All necessary amenities including city sewer, water and electric. Prominent neighbors include Publix, Amazon.com, Philips Feed & Pet Supply, O'Reilly Auto Parts and Save-A-Lot.

#### DISTRIBUTION / MANUFACTURING WAREHOUSE

- Over 9½ million people live within a 100-mile radius of Lakeland
- Fast access to Highways 92, and Polk Parkway (570)
- Only two minutes from a full interchange at Interstate 4 / County Line Rd (Exit 25)

Call Today! 863-686-3173

www.Ruthvens.com

Tampa is only 25 miles West and Orlando is 46 miles East

Greg Ruthven, CCIM: greg@ruthvens.com - Matt Ruthven, CCIM: mruthven@ruthvens.com
Mobile: (863) 581-4637 - Matt Ruthven, CCIM: mruthven@ruthvens.com
Mobile: (863) 581-4637