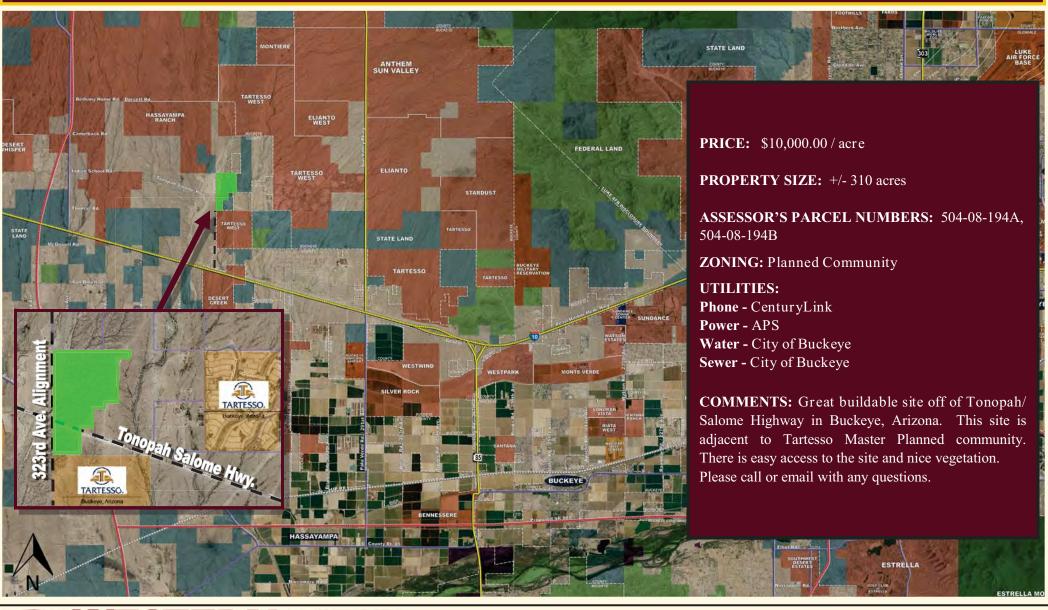

## 323RD AVENUE ALIGNMENT & TONOPAH SALOME HIGHWAY BUCKEYE, ARIZONA

SCOTT TRUITT - DESIGNATED BROKER 2711 EAST INDIAN SCHOOL ROAD SUITE 205 PHOENIX, ARIZONA 85016

TRUITT@WESTERNLANDCO.NET

OFFICE: 623-977-4900 MOBILE: 602-622-9099

FAX: 888-901-4243