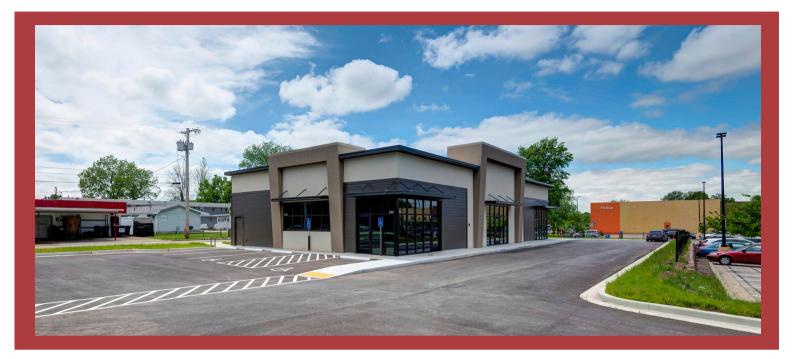

#### **Property Overview**

- Located on Campbell Ave at Grand St, in front of the Walmart Neighborhood Market.
- Total size is 4,500 SF with 3 bays.
- Excellent visibility and traffic counts.
- Great access to MSU and the Downtown markets.
- Over 6,700 businesses and 108,000 employees within a 3-mile radius.
- For lease at \$18.00/SF NNN, for a White Box finish with estimated expenses of \$4.00/SF.