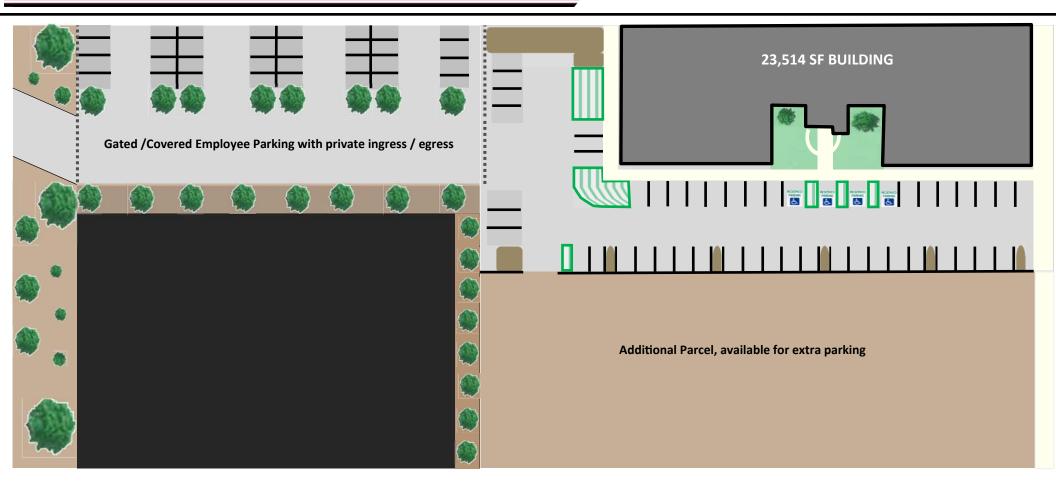

Church, Call Center

Rate: \$15/SF Full Service Gross

Tenant Improvements: Negotiable

• Parking 4:1,000

Up to Approximately 7:1000 parking can be accommodated

Covered/ gated employee parking available

Excellent Natural Light

Gated/Covered parking for employees with private entrance

Potential additional parking if necessary

CUTLER COMMERCIAL 2150 E Highland Ave, Ste 207 Phoenix, Arizona 85016

(602) 955-3500 Phone (602) 955-2828 Fax www.cutlercommercial.com FRANKLIN CONNELL
ASSOCIATE
DIRECT LINE (602) 386-1247

### **SITE PLAN**

CUTLER COMMERCIAL 2150 E Highland Ave, Ste 207 Phoenix, Arizona 85016 (602) 955-3500 Phone (602) 955-2828 Fax www.cutlercommercial.com FRANKLIN CONNELL
ASSOCIATE
DIRECT LINE (602) 386-1247
fconnell@cutlercommercial.com