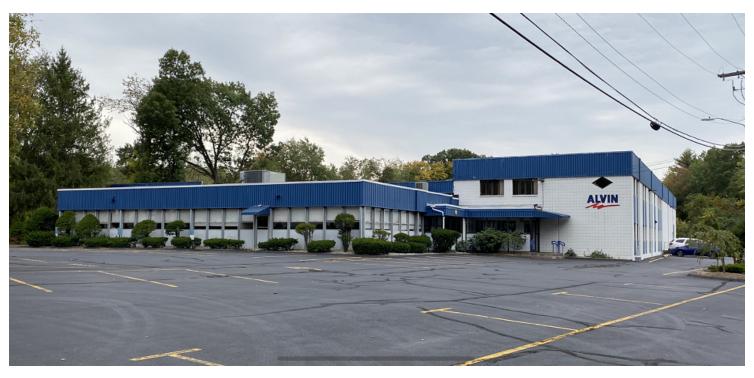

50,512 SF INDUSTRIAL FACILITY

### 1335 BLUE HILLS AVENUE | BLOOMFIELD, CT 06002

#### PROPERTY DESCRIPTION

Sentry Commercial is pleased to present 1335 Blue Hills Avenue, Bloomfield CT for sale or lease. This 50,512 SF industrial facility on 4.86 acres is well suited for a variety of uses including manufacturing, distribution, and more. The property provides quick and easy access to I-91 and I-291.