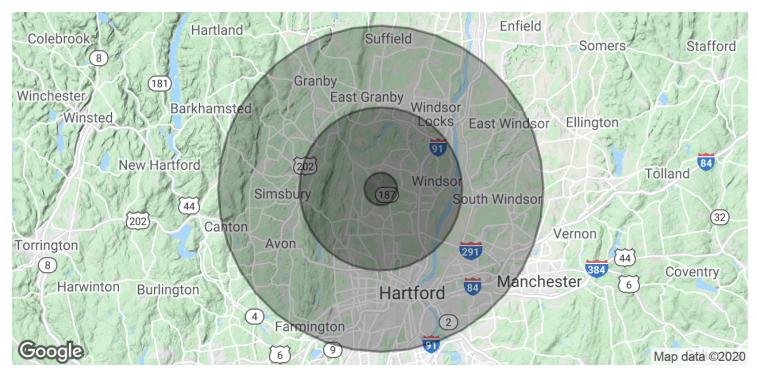

#### **OFFERING SUMMARY**

| Sale Price:    | \$2,100,000 |
|----------------|-------------|
| Lease Rate:    | \$4.50 NNN  |
| Lot Size:      | 4.86 Acres  |
| Building Size: | 50,512 SF   |

| DEMOGRAPHICS      | 1 MILE   | 5 MILES  | 10 MILES |
|-------------------|----------|----------|----------|
| Total Households  | 690      | 33,215   | 178,084  |
| Total Population  | 1,600    | 90,175   | 462,340  |
| Average HH Income | \$80,393 | \$85,265 | \$77,015 |

## 1335 BLUE HILLS AVENUE | BLOOMFIELD, CT 06002

| POPULATION           | 1 MILE | 5 MILES | 10 MILES |
|----------------------|--------|---------|----------|
| Total Population     | 1,600  | 90,175  | 462,340  |
| Average age          | 48.1   | 41.1    | 37.8     |
| Average age (Male)   | 43.2   | 39.4    | 36.1     |
| Average age (Female) | 51.4   | 42.5    | 39.1     |

| HOUSEHOLDS & INCOME | 1 MILE   | 5 MILES   | 10 MILES  |
|---------------------|----------|-----------|-----------|
| Total households    | 690      | 33,215    | 178,084   |
| # of persons per HH | 2.3      | 2.7       | 2.6       |
| Average HH income   | \$80,393 | \$85,265  | \$77,015  |
| Average house value |          | \$272,739 | \$311,702 |