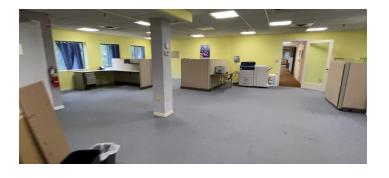

50,512 SF INDUSTRIAL FACILITY

#### PROPERTY DESCRIPTION

Sentry Commercial is pleased to present 1335 Blue Hills Avenue, Bloomfield CT for sale or lease. This 50,512 SF industrial facility on 4.86 acres is well suited for a variety of uses including manufacturing, distribution, and more. The property provides quick and easy access to I-91 and I-291.