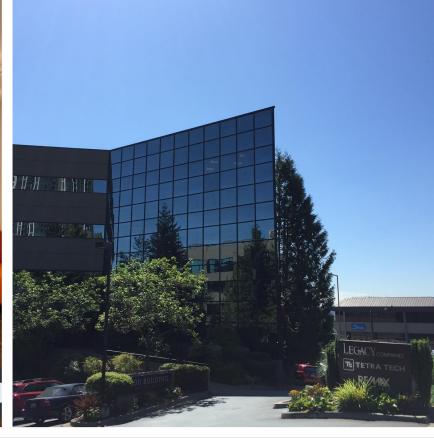

## 400 Building

400 112<sup>th</sup> Ave NE Bellevue, WA 98004

- Available now- 2,360 sft, 2,292 sft, and 4,652 sft contig.
- Conveniently located off 4<sup>th</sup> Street and 6<sup>th</sup> Street, next to I-405
- Parking on-site, included with every lease
- Standard office uses/Full Service Gross (base year) lease
- Restaurants within walking distance i.e. 5 min walk
- On-site Maintenance
- Key Card Access afterhours