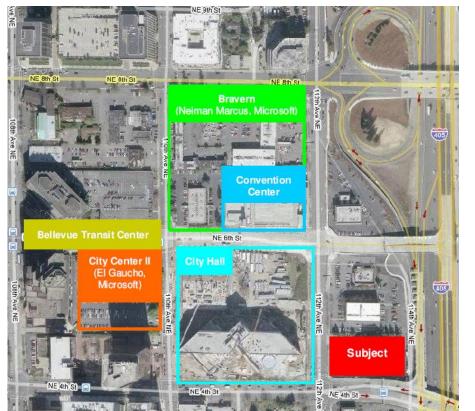

## 400 Building

400 112<sup>th</sup> Ave NE Bellevue, WA 98004

- Available now- 2,360 sft, 2,292 sft, and 4,652 sft contig.
- Conveniently located off 4<sup>th</sup> Street and 6<sup>th</sup> Street, next to I-405
- Parking on-site, included with every lease
- Standard office uses/Full Service Gross (base year) lease
- Restaurants within walking distance i.e. 5 min walk
- On-site Maintenance
- Key Card Access afterhours