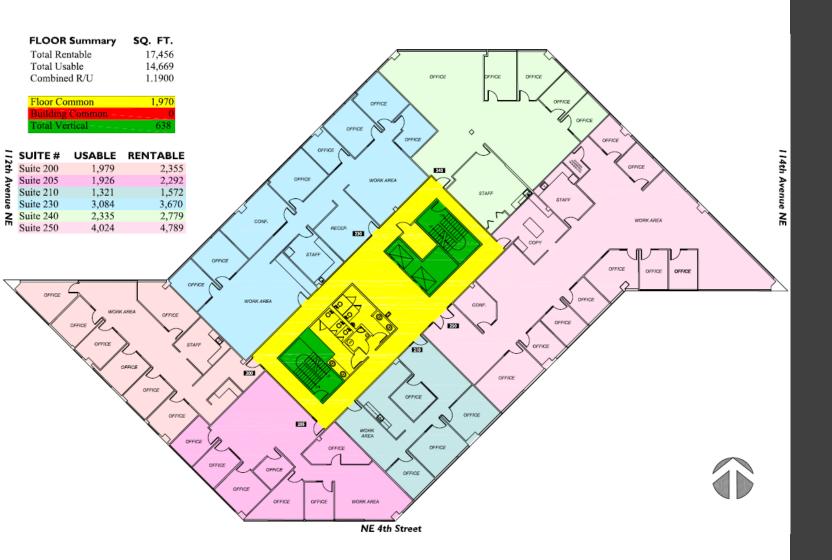

## FOR LEASE

Suite 200 – 2,355 sft Suite 205 – 2,292 sft

- Offices located on the second floor, on the South facing side of the building
- Conference Rooms
- Kitchen located in suite
- Server rooms
- Parking included with every lease at 3.25 stalls per 1,000 sft