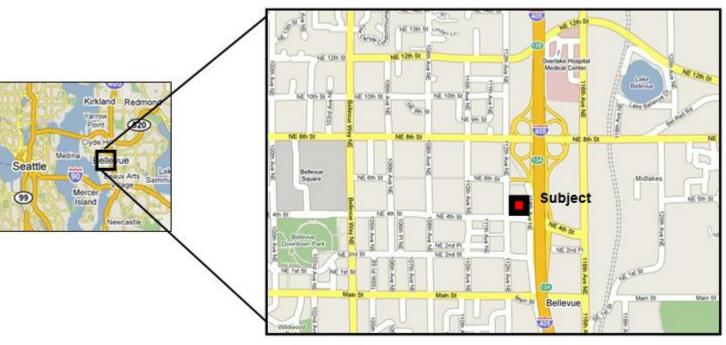

## 400 Building

400 112<sup>th</sup> Ave NE Bellevue, WA 98004

- Available now- 2,360 sft, 2,292 sft, and 4,652 sft contig.
- Conveniently located off 4<sup>th</sup> Street and 6<sup>th</sup> Street, next to I-405
- Parking on-site, included with every lease
- Standard office uses/Full Service Gross (base year) lease
- Restaurants within walking distance i.e. 5 min walk
- On-site Maintenance
- Key Card Access afterhours