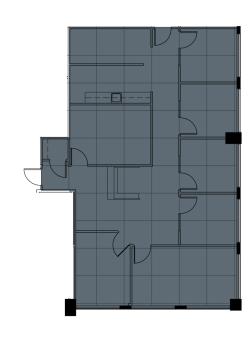

#### Floor Plans

Suite 301

Suite 302

Suite 305

3rd Floor

River Forum II is located on the Willamette River, immediately to the North of the Avalon Hotel in Johns Landing. This building is the second of two Class "A" office buildings offering unsurpassed views and access to the Willamette River. River Forum II offers tenants the opportunity to lease nearly a full floor, while enjoying the additional amenities offered in River Forum I and other buildings owned by Shorenstein Realty in both Johns Landing and the Portland Metro area.