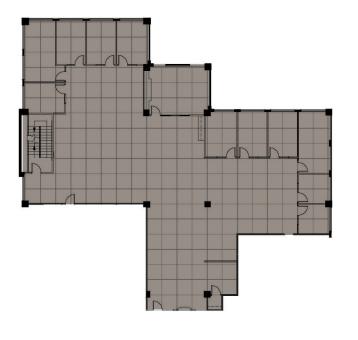

#### Floor Plans

Suite 301

Suite 302

Suite 305

3rd Floor

River Forum II is located on the Willamette River, immediately to the North of the Avalon Hotel in Johns Landing. This building is the second of two Class "A" office buildings offering unsurpassed views and access to the Willamette River. River Forum II offers tenants the opportunity to lease nearly a full floor, while enjoying the additional amenities offered in River Forum I and other buildings owned by Shorenstein Realty in both Johns Landing and the Portland Metro area.