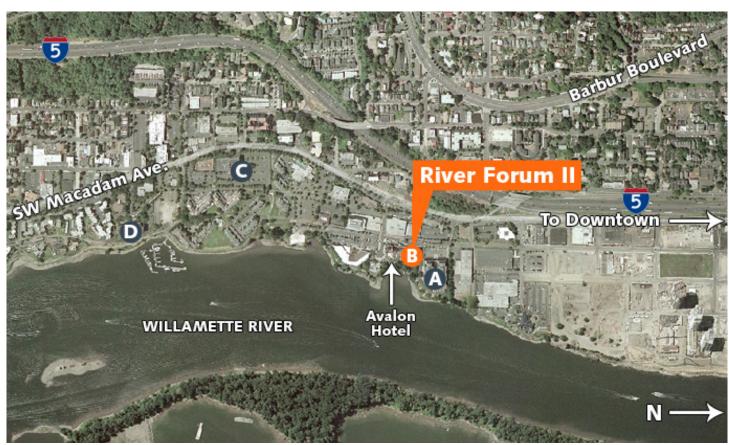

#### Aerial

#### Johns Landing Portfolio:

| Α. | River Forum I      | 4380 SW Macadam |
|----|--------------------|-----------------|
| В. | River Forum II     | 4386 SW Macadam |
| C. | Riverside Centre   | 5100 SW Macadam |
| D. | 5500 Macadam Bldg. | 5550 SW Macadam |