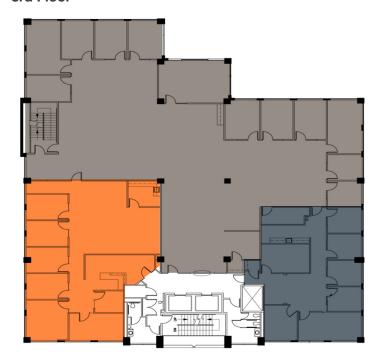

#### Floor Plans

Suite 301

Suite 302

Suite 305

3rd Floor

River Forum II is located on the Willamette River, immediately to the North of the Avalon Hotel in Johns Landing. This building is the second of two Class "A" office buildings offering unsurpassed views and access to the Willamette River. River Forum II offers tenants the opportunity to lease nearly a full floor, while enjoying the additional amenities offered in River Forum I and other buildings owned by Shorenstein Realty in both Johns Landing and the Portland Metro area.