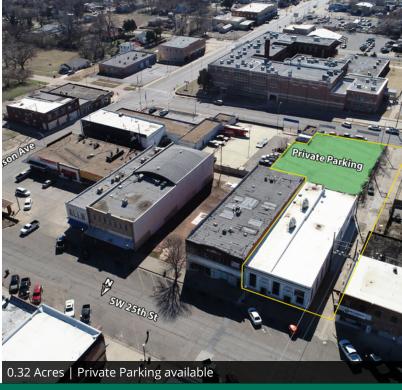

#### **OFFERING SUMMARY**

Lease Rate: Negotiable

Building Size: 12,000 SF

Available SF: 12,000 SF

Private Parking Lot: 0.32 Acres

Year Built: 1925

Submarket: Capitol Hill District

#### **PROPERTY HIGHLIGHTS**

- · Premier building in the Capital Hill Redevelopment Area
- Near new Community College Campus
- 15 minute walk to Chesapeake Area and newly developed Scissortail Park
- Located in a rapidly developing area with new restaurants opened such as Grill on the Hill and The Yale
- Building consists of roughly 12,000 sf with endless opportunities for its use such as Office, Restaurant/Bar Concept, Showroom and much more
- Private parking located directly behind the property giving tenants convenient access to the site
- All electrical, HVAC, Plumbing is up to code as well as a new elevator to be installed soon
- · Landlord is willing to offer TA to a good credit tenant with the right use