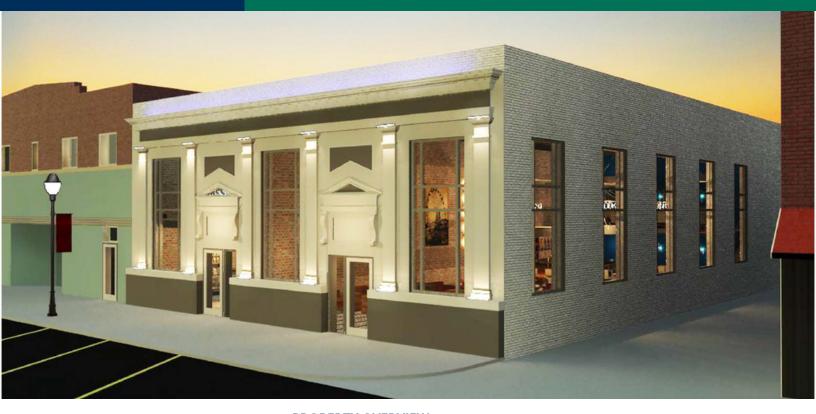

### **PROPERTY OVERVIEW**

This premier building is located in the Capitol Hill District in shell condition ideal for restaurant or upscale retail user.

#### **PROPERTY HIGHLIGHTS**

- · Premier building in the Capital Hill Redevelopment Area
- Near new Community College Campus
- 15 minute walk to Chesapeake Area and newly developed Scissortail Park
- Located in a rapidly developing area with new restaurants opened such as Grill on the Hill and The Yale
- Building consists of roughly 12,000 sf with endless opportunities for its use such as Office, Restaurant/Bar Concept, Showroom and much more
- Private parking located directly behind the property giving tenants convenient access to the site
- All electrical, HVAC, Plumbing is up to code as well as a new elevator to be installed soon
- · Landlord is willing to offer TA to a good credit tenant with the right use