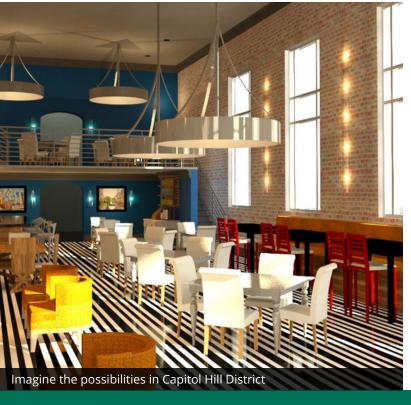

### **PROPERTY OVERVIEW**

This premier building is located in the Capitol Hill District in shell condition ideal for restaurant or upscale retail user.

#### **PROPERTY HIGHLIGHTS**

- · Premier building in the Capital Hill Redevelopment Area
- Near new Community College Campus
- 15 minute walk to Chesapeake Area and newly developed Scissortail Park
- Located in a rapidly developing area with new restaurants opened such as Grill on the Hill and The Yale
- Building consists of roughly 12,000 sf with endless opportunities for its use such as Office, Restaurant/Bar Concept, Showroom and much more
- Private parking located directly behind the property giving tenants convenient access to the site
- All electrical, HVAC, Plumbing is up to code as well as a new elevator to be installed soon
- · Landlord is willing to offer TA to a good credit tenant with the right use