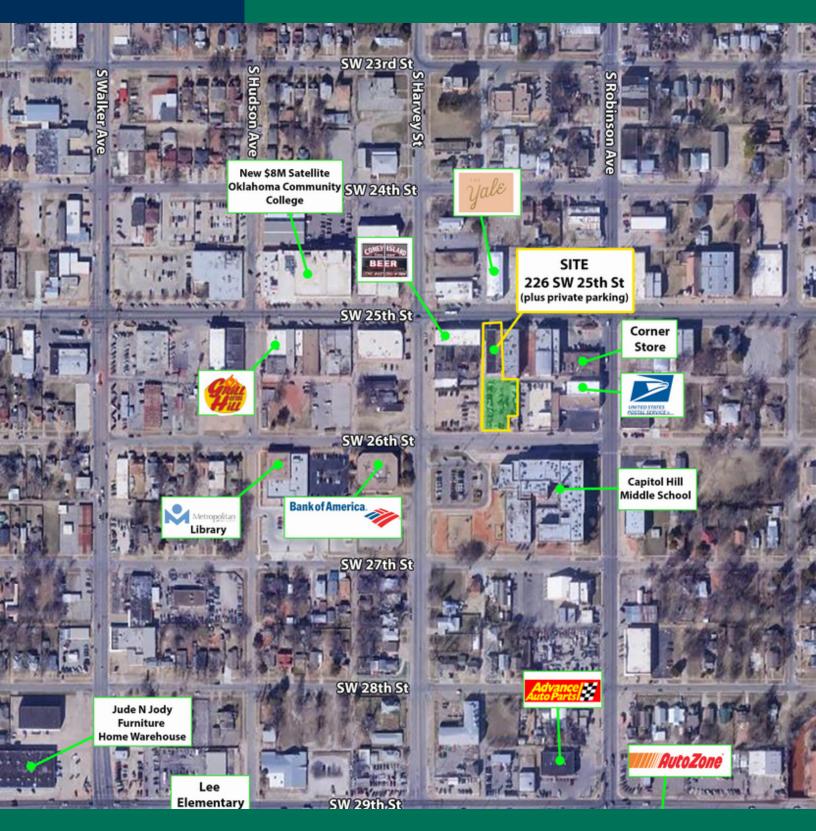

226-228 SW 25th Street, Oklahoma City, OK 73109

### **PROPERTY OVERVIEW**

This premier building is located in the Capitol Hill District in shell condition ideal for restaurant or upscale retail user.

#### **PROPERTY HIGHLIGHTS**

- · Premier building in the Capital Hill Redevelopment Area
- Near new Community College Campus
- 15 minute walk to Chesapeake Area and newly developed Scissortail Park
- Located in a rapidly developing area with new restaurants opened such as Grill on the Hill and The Yale
- Building consists of roughly 12,000 sf with endless opportunities for its use such as Office, Restaurant/Bar Concept, Showroom and much more
- Private parking located directly behind the property giving tenants convenient access to the site
- All electrical, HVAC, Plumbing is up to code as well as a new elevator to be installed soon
- · Landlord is willing to offer TA to a good credit tenant with the right use

ROSHA WOOD 405.239.1219 rwood@priceedwards.com priceedwards.com

226-228 SW 25th Street, Oklahoma City, OK 73109

Imagine the endless opportunities for Office | Restaurant/Bar Concept | Showroom

**ROSHA WOOD** 405.239.1219 rwood@priceedwards.com priceedwards.com