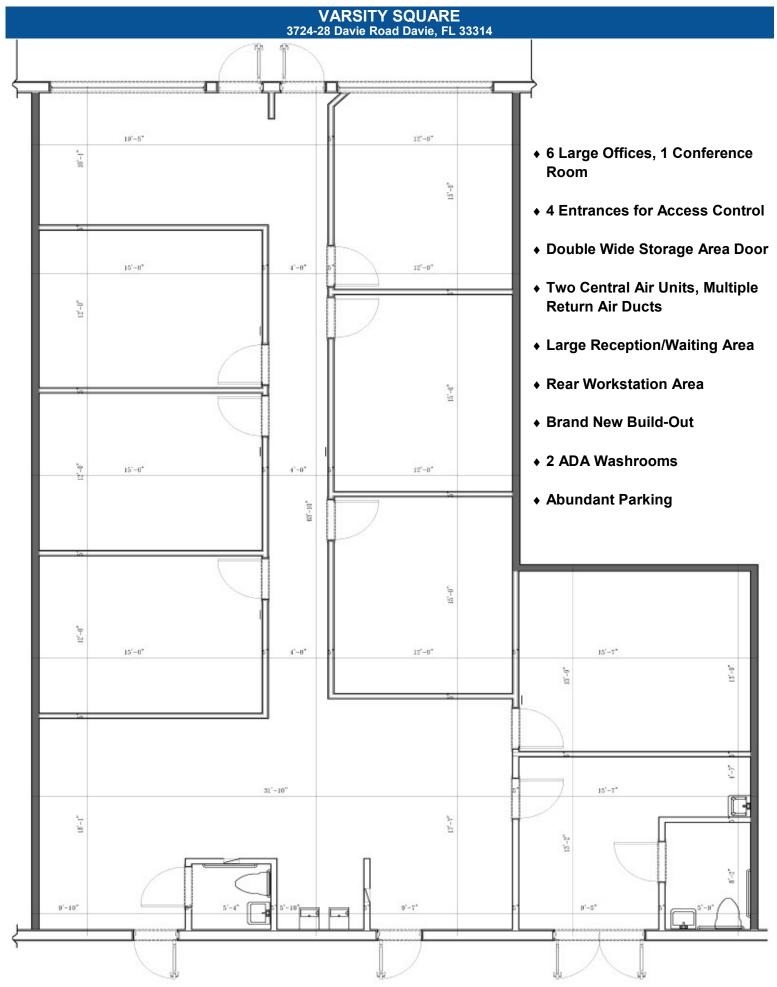

## VARSITY SQUARE LAST SPACE AVAILABLE

3724-28 Davie Road Davie, FL 33314 2.600 Sq. Ft. For Lease: \$25.00 PSF Net

Retail ~ Restaurant ~ Office ~ Service ~ Showroom ~ Education ~R & D

- Newly Constructed Premises, Building Undergoing Major Improvements
- ◆ Full Glass Window Line, Two Large Restrooms, No Elevators or Lobby
- ◆ Central to Coral Springs, Pembroke Pines, Plantation, Ft. Lauderdale
- ◆ Surrounded by Executive & Workforce Housing, Multiple Amenities
- Great Tenant Neighbors: Restaurant, Convenience, Office, Retail
- Across from Broward College, Nova University, FAU Campus
- ♦ Just Off I-595, Minutes to Airport & Major Population Centers
- Covered Outdoor Seating Area

## VARSITY SQUARE 3724-28 Davie Road Davie, FL 33314

This information is believed to be accurate, and has been obtained from sources deemed to be reliable. All information should be verified independently. We are not responsible for misstatements of facts, errors, omissions, prior sale, price change or withdrawal without notice.