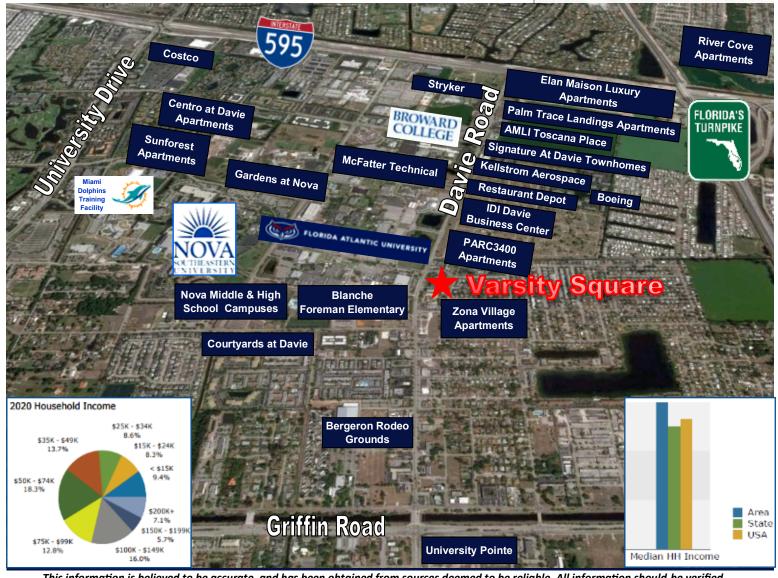

## 5 MILE POPULATION: 417,285

## **AREA EMPLOYERS & AMENITIES**

Center of it All Location
Professionally Managed Property
Great Long Term Neighboring Tenants
Easy Access with Dedicated Turn Lane
Massive New Surrounding Development
Charming Western-Themed Architecture
Guest Parking in Front, Private Parking in Rear
1 Mile from I-595 Interchange, Minutes to I-95 & Turnpike

Broward College
Boeing Corporation
Stryker Corporation
Kellstrom Aerospace
Bergeron Rodeo Grounds
Florida Atlantic University
Nova Southeastern University
Miami Dolphins Training Center