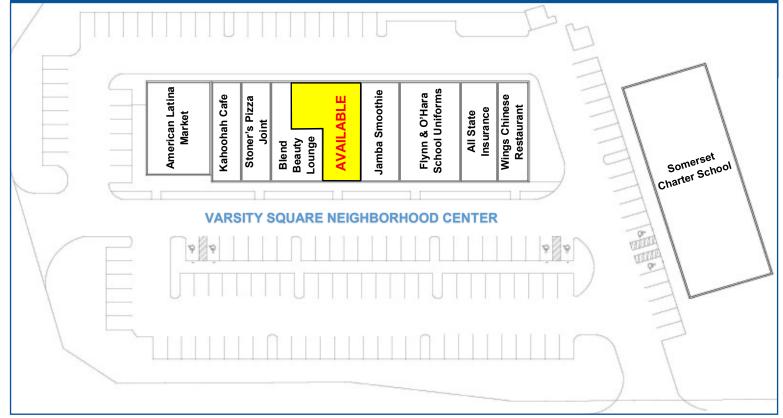

## VARSITY SQUARE LAST SPACE AVAILABLE

3724-28 Davie Road Davie, FL 33314 2.600 Sq. Ft. For Lease: \$25.00 PSF Net

Retail ~ Restaurant ~ Office ~ Service ~ Showroom ~ Education ~R & D

- Newly Constructed Premises, Building Undergoing Major Improvements
- ◆ Full Glass Window Line, Two Large Restrooms, No Elevators or Lobby
- ◆ Central to Coral Springs, Pembroke Pines, Plantation, Ft. Lauderdale
- ◆ Surrounded by Executive & Workforce Housing, Multiple Amenities
- Great Tenant Neighbors: Restaurant, Convenience, Office, Retail
- Across from Broward College, Nova University, FAU Campus
- ♦ Just Off I-595, Minutes to Airport & Major Population Centers
- Covered Outdoor Seating Area

## **AREA EMPLOYERS & AMENITIES**

Center of it All Location
Professionally Managed Property
Great Long Term Neighboring Tenants
Easy Access with Dedicated Turn Lane
Massive New Surrounding Development
Charming Western-Themed Architecture
Guest Parking in Front, Private Parking in Rear
1 Mile from I-595 Interchange, Minutes to I-95 & Turnpike