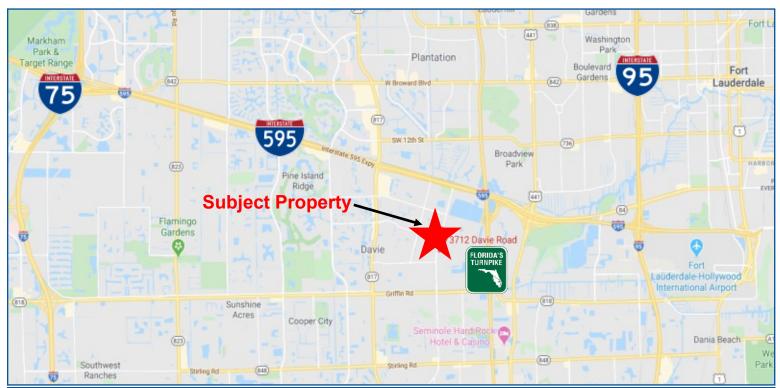

## VARSITY SQUARE LAST SPACE AVAILABLE

3724-28 Davie Road Davie, FL 33314 2.600 Sq. Ft. For Lease: \$25.00 PSF Net

Retail ~ Restaurant ~ Office ~ Service ~ Showroom ~ Education ~R & D

- Newly Constructed Premises, Building Undergoing Major Improvements
- ◆ Full Glass Window Line, Two Large Restrooms, No Elevators or Lobby
- ◆ Central to Coral Springs, Pembroke Pines, Plantation, Ft. Lauderdale
- ◆ Surrounded by Executive & Workforce Housing, Multiple Amenities
- Great Tenant Neighbors: Restaurant, Convenience, Office, Retail
- Across from Broward College, Nova University, FAU Campus
- ♦ Just Off I-595, Minutes to Airport & Major Population Centers
- Covered Outdoor Seating Area