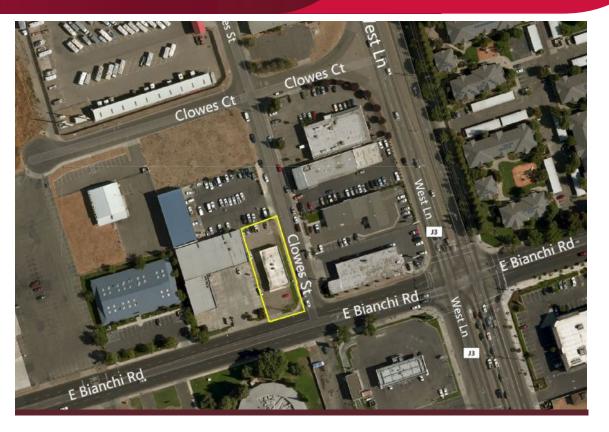

#### COMMENTS:

- 100% conditioned space featuring a flexible open floor plan to cater to a variety applications
- Office area includes large showroom area, bull pen area, multiple private offices, kitchen/break room area and one (1) restroom
- Wood frame and stucco construction
- Private fenced and secure parking/yard area
- Excellent frontage and visibility providing for premier sales/service, office, light retail applications, etc.
- Located just west of West Lane at the corner of Bianchi Road and Clowes Street