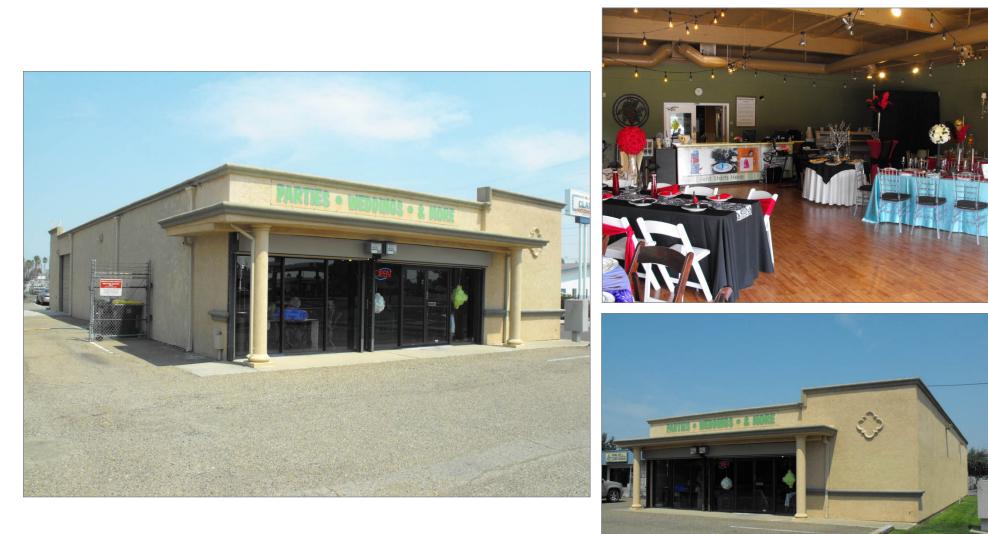

#### LISTING DATA

| TOTAL BLDG SIZE: | 3,200± Sq. Ft.                                  |
|------------------|-------------------------------------------------|
| OFFICE/SHOWRM:   | 3,200± SF                                       |
| LOT SIZE:        | .29± AC                                         |
| GL DOORS :       | One (1)                                         |
| ZONING:          | C-G (Commercial, General –<br>City of Stockton) |

#### COMMENTS:

- 100% conditioned space featuring a flexible open floor plan to cater to a variety applications
- Office area includes large showroom area, bull pen area, multiple private offices, kitchen/break room area and one (1) restroom
- Wood frame and stucco construction
- Private fenced and secure parking/yard area
- Excellent frontage and visibility providing for premier sales/service, office, light retail applications, etc.
- Located just west of West Lane at the corner of Bianchi Road and Clowes Street