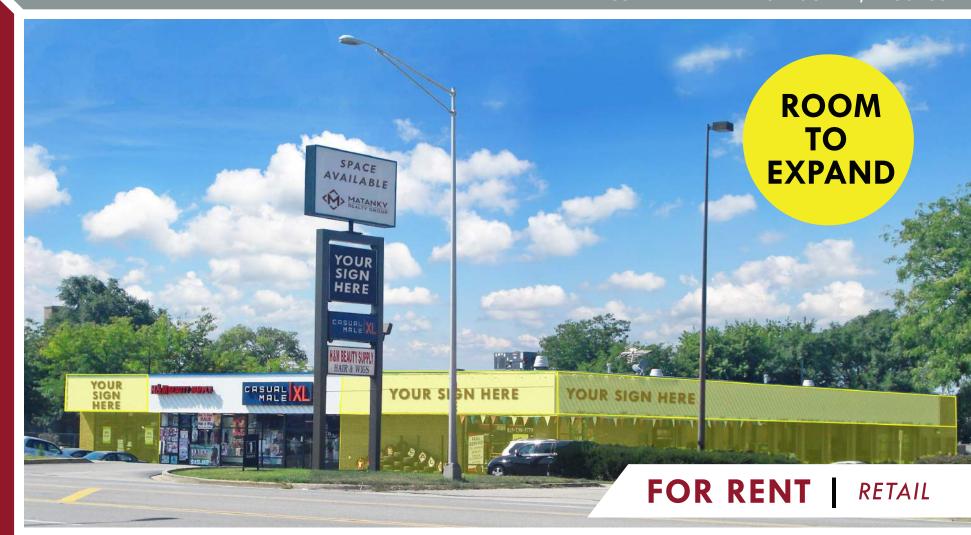

## JOLIET PLAZA

1351 N. LARKIN AVE. JOLIET, IL 60435

LOCATED IN ONE OF THE NATION'S FASTEST GROWING CITIES, JOLIET PLAZA IS PART OF A BUSY REGIONAL TRADE AREA. STEPS AWAY FROM ULTRA FOODS, WALGREENS, JEWEL-OSCO, AND MORE!

**SPACE AVAILABLE** | 2,200 - 6,750 SF

**ANNUAL NET RENT\*** | \$14 / SF

**CAM & TAX** | \$6 / SF

**POPULATION** | 95,000 WITHIN 3 MILES

AVERAGE HH INCOME | \$60,000+ WITHIN 3 MILES

TRAFFIC | 30,000 VEHICLES PER DAY

\*Available spaces only

**H&M BEAUTY SUPPLY** 

**TERRI COX** | 312-337-1001 xt. 2028 | tcox@matanky.com

SITE

# SF TENANT

1351 2,200 AVAILABLE

1353 2,530 H&M Beauty Supply

1359 2,750 Casual Male XL

1385 6,750 AVAILABLE

312-337-1001