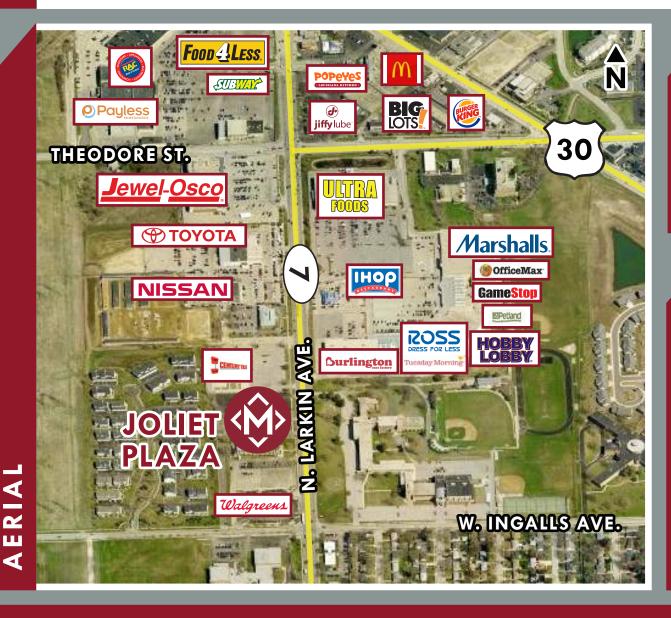

## JOLIET PLAZA

1351 N. LARKIN AVE. JOLIET, IL 60435

LOCATED IN ONE OF THE NATION'S FASTEST GROWING CITIES, JOLIET PLAZA IS PART OF A BUSY REGIONAL TRADE AREA. STEPS AWAY FROM ULTRA FOODS, WALGREENS, JEWEL-OSCO, AND MORE!

**SPACE AVAILABLE** | 2,200 - 6,750 SF

**ANNUAL NET RENT\*** | \$14 / SF

**CAM & TAX** | \$6 / SF

**POPULATION** | 95,000 WITHIN 3 MILES

AVERAGE HH INCOME | \$60,000+ WITHIN 3 MILES

TRAFFIC | 30,000 VEHICLES PER DAY