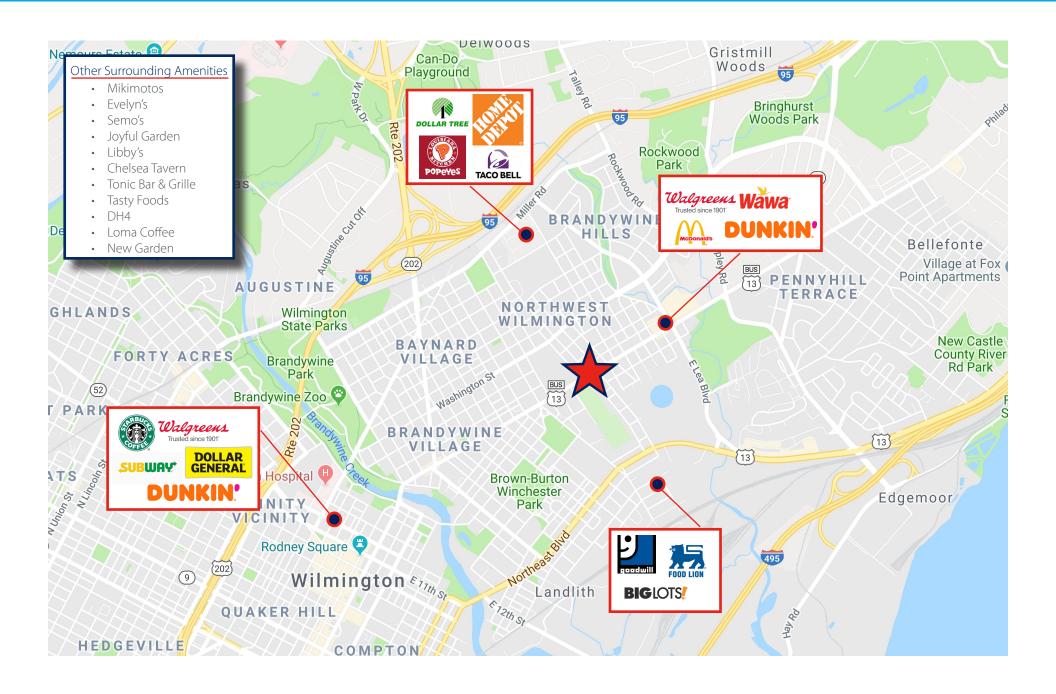

#### **AVAILABLE FOR LEASE**

- Flex building with 18,000 sf available for sale or lease
- Zoned C-2
- 35 free surface spaces (2.09/1,000 sf), plus rear drive-in access
- Well located in between the Route 202/I-95 intersection and Route 13
- Close proximity to Downtown Wilmington
- Surrounding amenities include:
  - Home Depot
- Starbucks
- Dunkin'
- Walgreens
- Wawa
- Food Lion
- Big Lots
- Popeyes
- Taco Bell