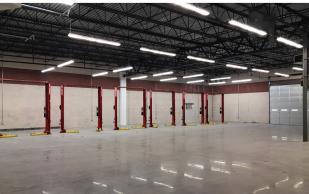

#### **AVAILABLE FOR LEASE**

- Flex building with 18,000 sf available for sale or lease
- Zoned C-2
- 35 free surface spaces (2.09/1,000 sf), plus rear drive-in access
- Well located in between the Route 202/I-95 intersection and Route 13
- Close proximity to Downtown Wilmington
- Surrounding amenities include:
  - Home Depot
- Starbucks
- Dunkin'
- Walgreens
- Wawa
- Food Lion
- Big Lots
- Popeyes
- Taco Bell