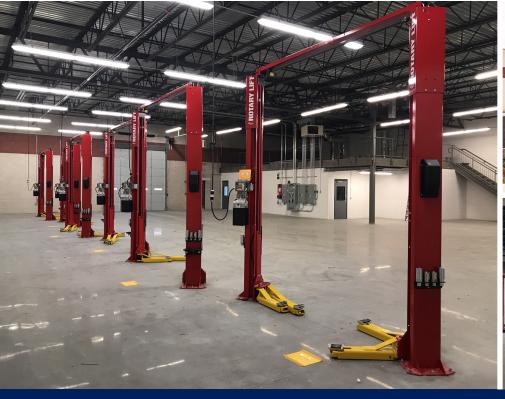

#### **AVAILABLE FOR LEASE**

- Flex building with 18,000 sf available for sale or lease
- Zoned C-2
- 35 free surface spaces (2.09/1,000 sf), plus rear drive-in access
- Well located in between the Route 202/I-95 intersection and Route 13
- Close proximity to Downtown Wilmington
- Surrounding amenities include:
  - Home Depot
- Starbucks
- Dunkin'
- Walgreens
- Wawa
- Food Lion
- Big Lots
- Popeyes
- Taco Bell