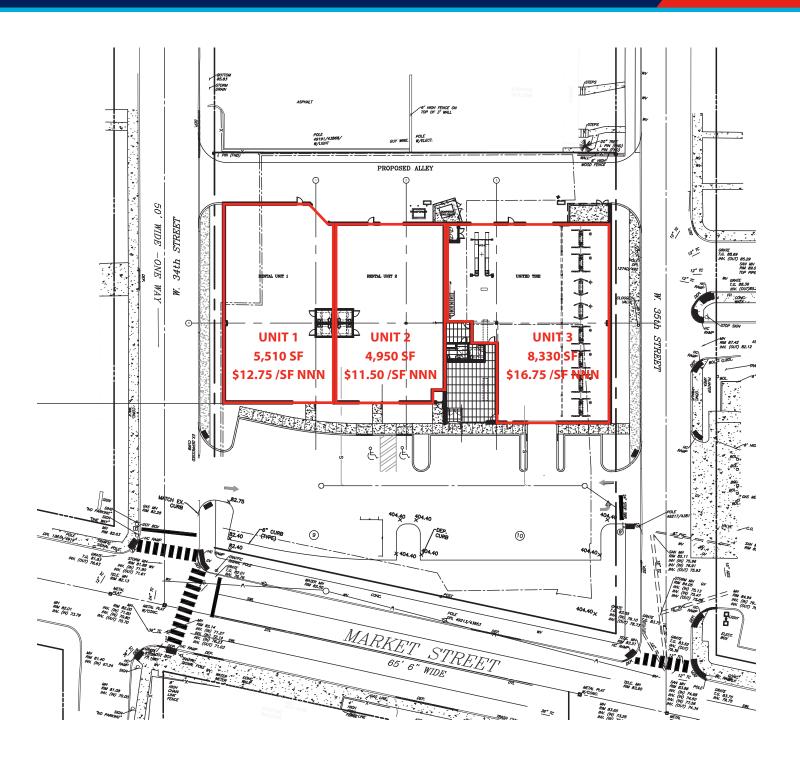

#### **AVAILABLE FOR LEASE**

- Flex building with 18,000 sf available for sale or lease
- Zoned C-2
- 35 free surface spaces (2.09/1,000 sf), plus rear drive-in access
- Well located in between the Route 202/I-95 intersection and Route 13
- Close proximity to Downtown Wilmington
- Surrounding amenities include:
  - Home Depot
- Starbucks
- Dunkin'
- Walgreens
- Wawa
- Food Lion
- Big Lots
- Popeyes
- Taco Bell