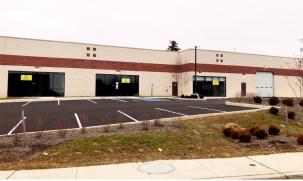

#### **AVAILABLE FOR LEASE**

- Flex building with 18,000 sf available for sale or lease
- Zoned C-2
- 35 free surface spaces (2.09/1,000 sf), plus rear drive-in access
- Well located in between the Route 202/I-95 intersection and Route 13
- Close proximity to Downtown Wilmington
- Surrounding amenities include:
  - Home Depot
- Starbucks
- Dunkin'
- Walgreens
- Wawa
- Food Lion
- Big Lots
- Popeyes
- Taco Bell