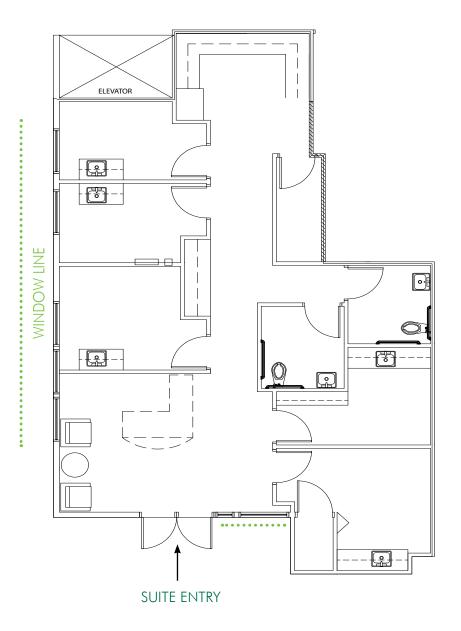

### 11939 RANCHO BERNARDO ROAD | SUITE 115 | 1,275 RSF

Office, medical or dental suite in near move-in condition. Suite features private double door entrance, reception area, 4 private offices/exam rooms, 2 private restrooms, lab area, and nurses station. Available now.