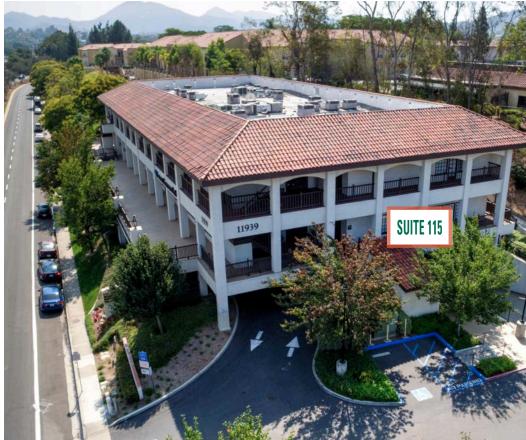

### 11939 RANCHO BERNARDO ROAD | SUITE 115 | 1,275 RSF

Office, medical or dental suite in near move-in condition. Suite features private double door entrance, reception area, 4 private offices/exam rooms, 2 private restrooms, lab area, and nurses station. Available now.