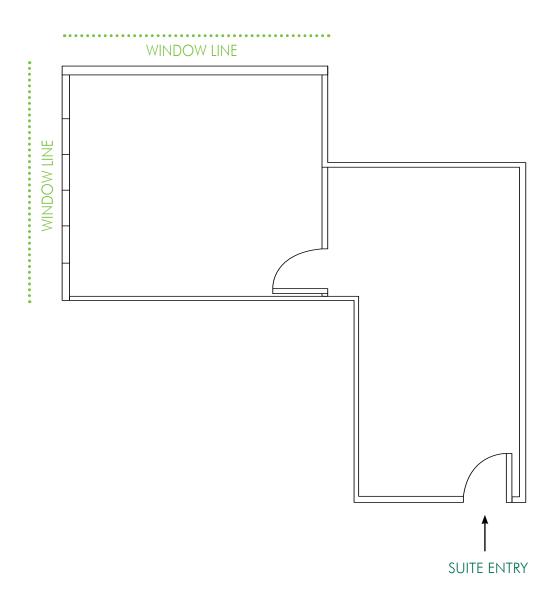

### 11939 RANCHO BERNARDO ROAD | SUITE 115 | 1,275 RSF

Office, medical or dental suite in near move-in condition. Suite features private double door entrance, reception area, 4 private offices/exam rooms, 2 private restrooms, lab area, and nurses station. Available now.