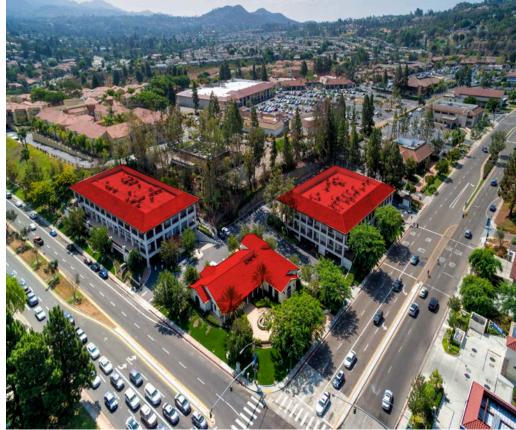

### PROJECT INFORMATION

ADDRESSES: 16959/16969 Bernardo Center Dr & 11939 Rancho Bernardo Rd

PROJECT SIZE: 57,352 SF

PROJECT: Three building campus comprises of two, 2-story elevator

served multi-tenant office buildings and one 1-story office

building

LOCATION: Located at the most visible intersection in Rancho Bernardo at

Rancho Bernardo Road and Bernardo Center Drive

AMENITIES: Shared conference room, wired for fiber optic service

PARKING: 5.0/1,000 SF leased, majority covered (2-level parking garage

under 11939 Building & 1 level parking garage under 16959

Building) Secured parking after business hours

YEAR BUILT: 1984, recently renovated

ZONING: CC-2-3 accommodates both medical and office users

PUBLIC TRANSIT: Walking distance