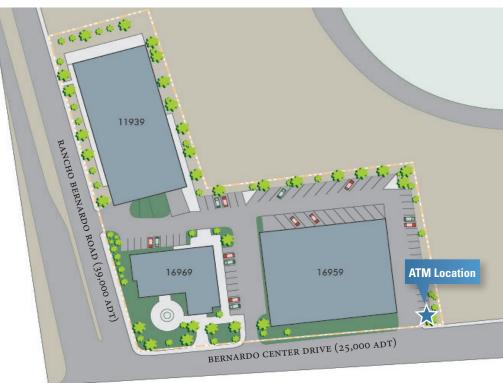

ATM: Existing ATM location available for lease

\*Please see location on the right

SIGNAGE: Building and monument signage facing Bernardo Center Dr.

(25,000 ADT) and Rancho Bernardo Rd. (39,000 ADT) available

## **CURRENT AVAILABILITY**

|       |               |           |                       | 25 M. M. 110 M. |
|-------|---------------|-----------|-----------------------|-------------------------------------------------------------------------------------------------------------------------------------------------------------------------------------------------------------------------------------------------------------------------------------------------------------------------------------------------------------------------------------------------------------------------------------------------------------------------------------------------------------------------------------------------------------------------------------------------------------------------------------------------------------------------------------------------------------------------------------------------------------------------------------------------------------------------------------------------------------------------------------------------------------------------------------------------------------------------------------------------------------------------------------------------------------------------------------------------------------------------------------------------------------------------------------------------------------------------------------------------------------------------------------------------------------------------------------------------------------------------------------------------------------------------------------------------------------------------------------------------------------------------------------------------------------------------------------------------------------------------------------------------------------------------------------------------------------------------------------------------------------------------------------------------------------------------------------------------------------------------------------------------------------------------------------------------------------------------------------------------------------------------------------------------------------------------------------------------------------------------------|
| SUITE | SIZE<br>(RSF) | AVAILABLE | LEASE RATE            | DESCRIPTION                                                                                                                                                                                                                                                                                                                                                                                                                                                                                                                                                                                                                                                                                                                                                                                                                                                                                                                                                                                                                                                                                                                                                                                                                                                                                                                                                                                                                                                                                                                                                                                                                                                                                                                                                                                                                                                                                                                                                                                                                                                                                                                   |
|       |               |           | 11939 Rancho Ber      | nardo Road                                                                                                                                                                                                                                                                                                                                                                                                                                                                                                                                                                                                                                                                                                                                                                                                                                                                                                                                                                                                                                                                                                                                                                                                                                                                                                                                                                                                                                                                                                                                                                                                                                                                                                                                                                                                                                                                                                                                                                                                                                                                                                                    |
| 115   | 1,275         | Vacant    | \$2.55 Full Service   | Office, medical or dental suite in near move-in condition. Suite features private double door entrance, reception area, 4 private offices/exam rooms, 2 private restrooms, lab area, and nurses station.                                                                                                                                                                                                                                                                                                                                                                                                                                                                                                                                                                                                                                                                                                                                                                                                                                                                                                                                                                                                                                                                                                                                                                                                                                                                                                                                                                                                                                                                                                                                                                                                                                                                                                                                                                                                                                                                                                                      |
|       |               |           | 16959 Bernardo C      | Center Drive                                                                                                                                                                                                                                                                                                                                                                                                                                                                                                                                                                                                                                                                                                                                                                                                                                                                                                                                                                                                                                                                                                                                                                                                                                                                                                                                                                                                                                                                                                                                                                                                                                                                                                                                                                                                                                                                                                                                                                                                                                                                                                                  |
| 210   | 491           | Vacant    | \$2.55 Full Service   | Suite features reception area and floor to ceiling windows to interior atrium. Immediately adjacent to the Building's common area conference room.                                                                                                                                                                                                                                                                                                                                                                                                                                                                                                                                                                                                                                                                                                                                                                                                                                                                                                                                                                                                                                                                                                                                                                                                                                                                                                                                                                                                                                                                                                                                                                                                                                                                                                                                                                                                                                                                                                                                                                            |
|       |               |           | 16969 Bernardo C      | Center Drive                                                                                                                                                                                                                                                                                                                                                                                                                                                                                                                                                                                                                                                                                                                                                                                                                                                                                                                                                                                                                                                                                                                                                                                                                                                                                                                                                                                                                                                                                                                                                                                                                                                                                                                                                                                                                                                                                                                                                                                                                                                                                                                  |
|       |               |           | 100% Lea              | ised                                                                                                                                                                                                                                                                                                                                                                                                                                                                                                                                                                                                                                                                                                                                                                                                                                                                                                                                                                                                                                                                                                                                                                                                                                                                                                                                                                                                                                                                                                                                                                                                                                                                                                                                                                                                                                                                                                                                                                                                                                                                                                                          |
|       |               |           | Free-standin          | g ATM                                                                                                                                                                                                                                                                                                                                                                                                                                                                                                                                                                                                                                                                                                                                                                                                                                                                                                                                                                                                                                                                                                                                                                                                                                                                                                                                                                                                                                                                                                                                                                                                                                                                                                                                                                                                                                                                                                                                                                                                                                                                                                                         |
|       |               |           | Call brokers to discu | iss availability                                                                                                                                                                                                                                                                                                                                                                                                                                                                                                                                                                                                                                                                                                                                                                                                                                                                                                                                                                                                                                                                                                                                                                                                                                                                                                                                                                                                                                                                                                                                                                                                                                                                                                                                                                                                                                                                                                                                                                                                                                                                                                              |