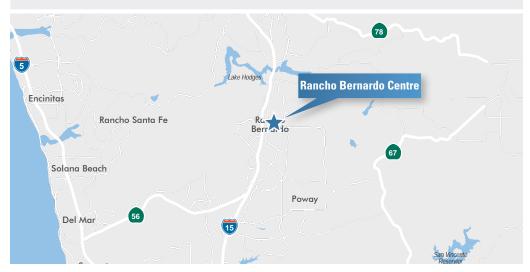

building

LOCATION: Located at the most visible intersection in Rancho Bernardo at

Rancho Bernardo Road and Bernardo Center Drive

AMENITIES: Shared conference room, wired for fiber optic service

PARKING: 5.0/1,000 SF leased, majority covered (2-level parking garage