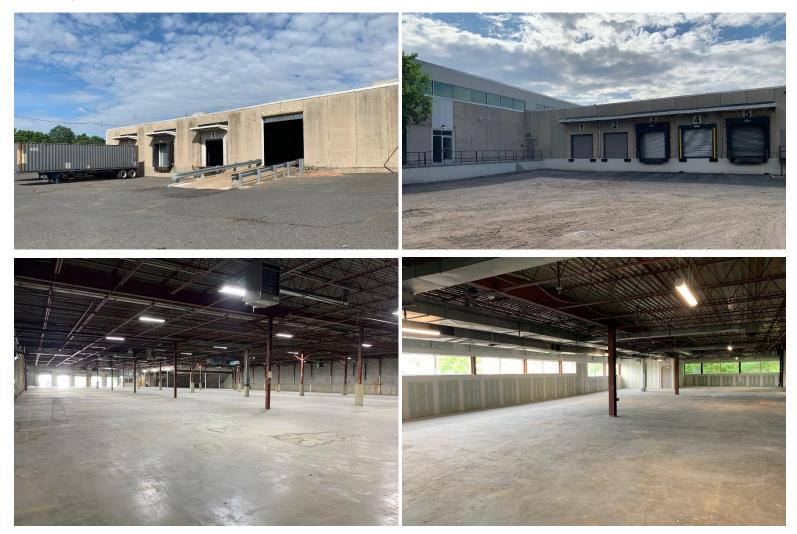

For Lease

## Industrial Warehouse, Cross Dock Facility Renovated and ready for immediate occupancy!

- 56,000 sf
- 7,000 sf office
- 8 cross-docked tailgates
- 1 drive-in door
- 14' clear ceiling height
- City sewer and water
- I-Industrial Zone
- Wet sprinkler
- Easy access to NJ Turnpike, Garden State Parkway and Route 78 East.
- 15 minutes to Ports Newark and Elizabeth and Newark Liberty Airport
- Great labor pool

#### Recent upgrades:

- New 1st floor office space
- Updated LED lighting in warehouse
- New office windows

# 56,000 SF

### 1835 Burnet Ave Union, NJ

#### Chad Hillyer

Managing Director +1 732 590 4173 <u>chad.hillyer@am.jll.com</u>

## Tyler Baker

Vice President +1 732 491 2175 tyler.baker@am.jll.com



#### **Property Photos**



#### **Location Map**



© 2020 Jones Lang LaSalle IP, Inc. All rights reserved. All information contained herein is from sources deemed reliable; however, no representation or warranty is made to the accuracy thereof.