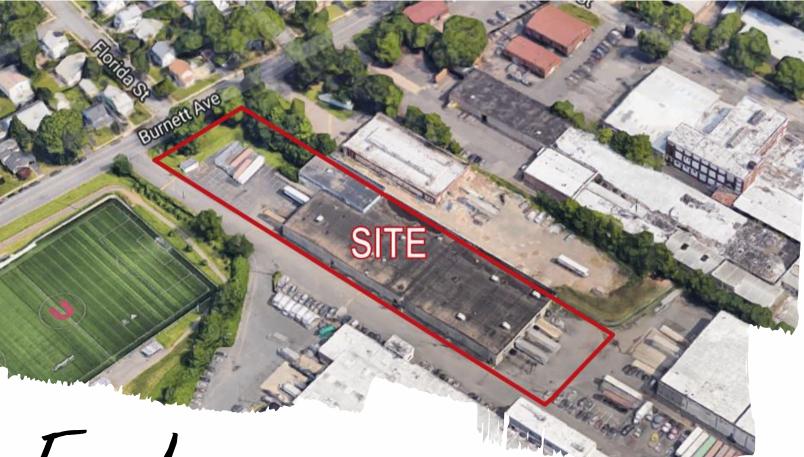

For Lease

## Industrial Warehouse, Cross Dock Facility Renovated and ready for immediate occupancy!

- 56,000 sf
- 7,000 sf office
- 8 cross-docked tailgates
- 1 drive-in door
- 14' clear ceiling height
- City sewer and water
- I-Industrial Zone
- Wet sprinkler
- Easy access to NJ Turnpike, Garden State Parkway and Route 78 East.
- 15 minutes to Ports Newark and Elizabeth and Newark Liberty Airport
- Great labor pool

#### Recent upgrades:

- New 1st floor office space
- Updated LED lighting in warehouse
- New office windows

# 56,000 SF

### 1835 Burnet Ave Union, NJ

#### Chad Hillyer

Managing Director +1 732 590 4173 <u>chad.hillyer@am.jll.com</u>

## Tyler Baker

Vice President +1 732 491 2175 tyler.baker@am.jll.com



#### **Property Photos**



#### **Location Map**



© 2020 Jon