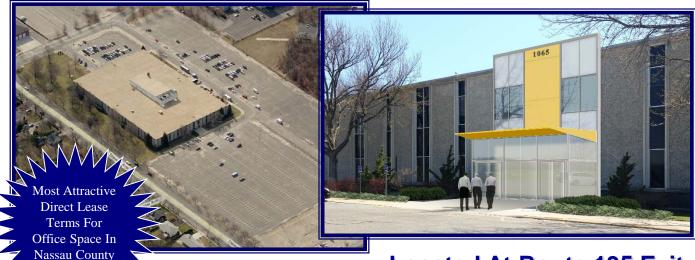

# 1055/1065 Stewart Avenue Available For Lease

Bethpage, NY

**Located At Route 135 Exit** 

Easy Access to LIE, Northern and Southern Parkways, 106/107 and Hempstead Turnpike

Space: 23,359 RSF – Ground Floor (DIVISIBLE)

#### **Features:**

- New Entrances, Lobbies, Bathrooms, Common Areas and Landscaping
- Build-to-Suit New Office Space
- Flexible Layouts
- 30' Column Spans and High Ceilings
- Building Pylon Signage Available
- Abundant Parking
- 24 Hour / 7 Day Access
- Café & Amenities on Premises
- Long-Term Dedicated Ownership

## **Location:**

- Adjacent Altice USA's Headquarters and Sterling Corporate Center
- Bus Stop at Building LIRR Station Close By
- Low Commuter Traffic Around Complex