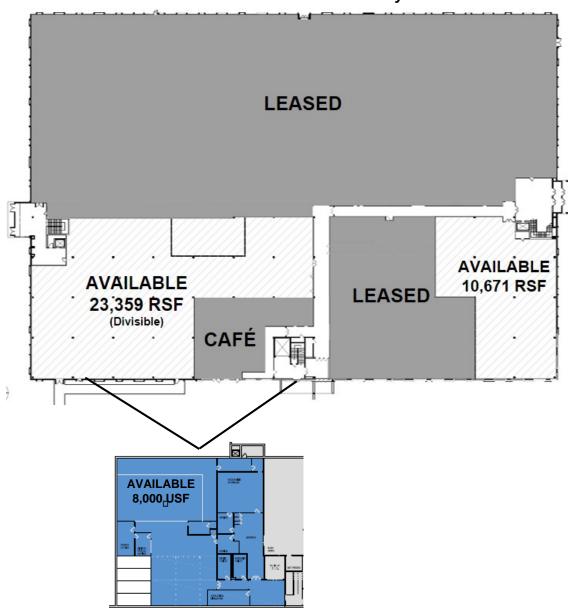

# 1055/1065 Stewart Avenue Available For Lease

Bethpage, NY

**Located At Route 135 Exit** 

Easy Access to LIE, Northern and Southern Parkways, 106/107 and Hempstead Turnpike

Space: 23,359 RSF – Ground Floor (DIVISIBLE)

10,671 RSF – Ground Floor 8,500 USF – Lower Level

**Available:** Immediately

#### **Ground Floor Availability**

**Lower Level Availability** 

For Further Information and Inspection, Contact Exclusive Agent:

Franklin S. Zuckerbrot – LL Comp Broker

718-512-0295

fz@s-z.com

Sholom & **Zuckerbrot** Realty LLC Established 1962 **Exclusive Leasing and Managing Agents** 