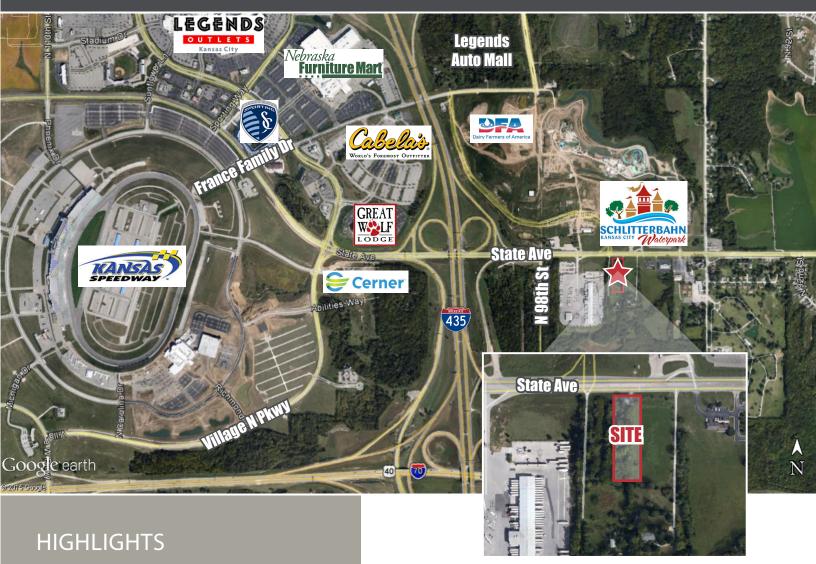

## 9611 STATE AVE

KANSAS CITY, KS 66111

- >> 1.2+ Acres
- On State Ave at the entrance to Schlitterbahr
- Investment property