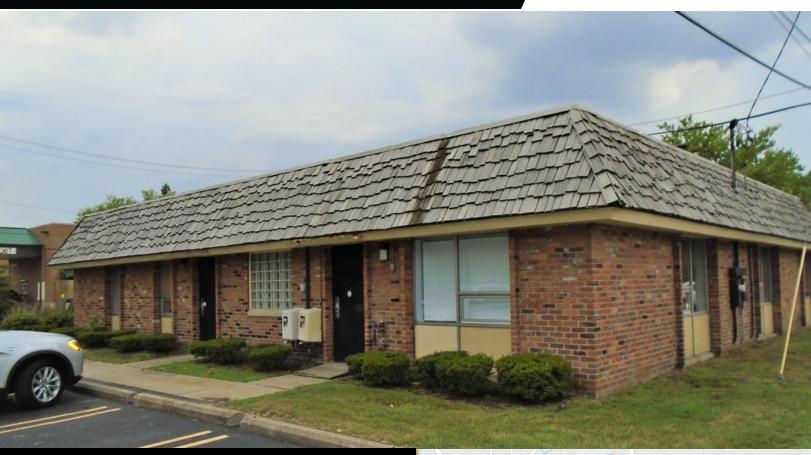

## **FOR SALE**

22142 W 9 MILE ROAD SOUTHFIELD, MI 48033

## PROPERTY FEATURES:

- Stunning 3,000 SF single-story brick office building in "plug & play" condition
- Central location to Telegraph Road, I-696, and Grand River
- Hands-on pro-active owner that has kept all functions in just new or recently replaced condition
- Upgraded electric panel/category 5 wire throughout
- 2018 roof, new water heater, 1 year old air conditioning, recent furnace units, and security systems
- Upgraded lighting and newer drop-ceiling tiles/lights
- Excellent company headquarters or professional offices for law, CPA, or financial planning
- · Furnishings could be purchased
- Sale Price: \$495,000