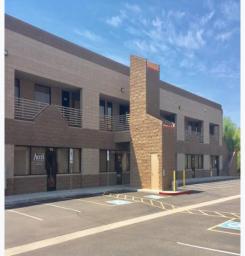

# Deer Valley Four - Industrial & Office Suites

23005 - 23025 North 15th Ave. | Phoenix, AZ | 85027

#### **PROPERTY HIGHLIGHTS**

- ±3,255 SF to ±4,000 SF (OFFICE WAREHOUSE)
- ±750 to ±1,500 (OFFICE)
- YEAR BUILT: 2006
- SECOND FLOOR OFFICE SUITES (ELEVATOR SERVICE)
- SHARED TRUCKWELL
- ±12' X 14' GRADE LEVEL DOORS
- CP/GCP ZONING
- ±20' CLEAR HEIGHT
  - POWER: 3P 120/240
  - EASY ACCESS FOR LOADING
- HIGHLY DESIRABLE DEER VALLEY LOCATION