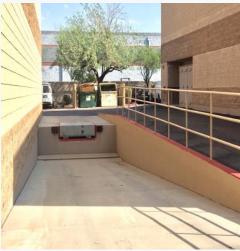

#### **PROPERTY HIGHLIGHTS**

- ±3,255 SF to ±4,000 SF (OFFICE WAREHOUSE)
- ±750 to ±1,500 (OFFICE)
- YEAR BUILT: 2006
- SECOND FLOOR OFFICE SUITES (ELEVATOR SERVICE)
- SHARED TRUCKWELL
- ±12' X 14' GRADE LEVEL DOORS
- CP/GCP ZONING
- ±20' CLEAR HEIGHT
  - POWER: 3P 120/240
  - EASY ACCESS FOR LOADING
- HIGHLY DESIRABLE DEER VALLEY LOCATION