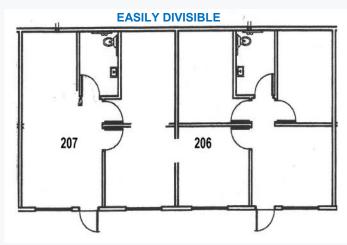

# **FLOOR PLANS** 23005 - 23025 North 15th Ave. | Phoenix, AZ | 85027

#### BUILDING 4 | 23005 N 15 | SUITES 206/207 | ±750 to ±1,500 SF