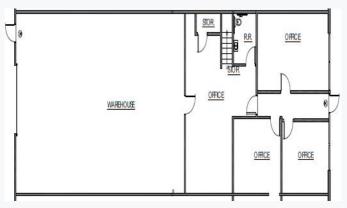

# **FLOOR PLANS** 23005 - 23025 North 15th Ave. | Phoenix, AZ | 85027

#### BUILDING 1| 23015 N 15 | SUITE 103 | ±3,330 SF

BUILDING 1| 23015 N 15 | SUITE 107 | ±4,000 SF

#### BUILDING 3 | 23021 N 15 | SUITE 103 | ±3,255 SF\*