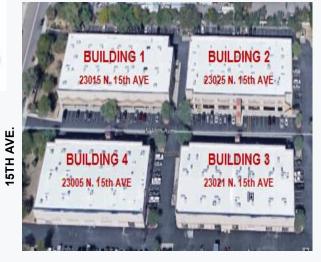

#### BUILDING 1| 23015 N 15 | SUITE 103 | ±3,330 SF

BUILDING 1| 23015 N 15 | SUITE 107 | ±4,000 SF

#### BUILDING 4 | 23005 N 15 | SUITES 206/207 | ±750 to ±1,500 SF

#### BUILDING 3 | 23021 N 15 | SUITE 103 | ±3,255 SF\*