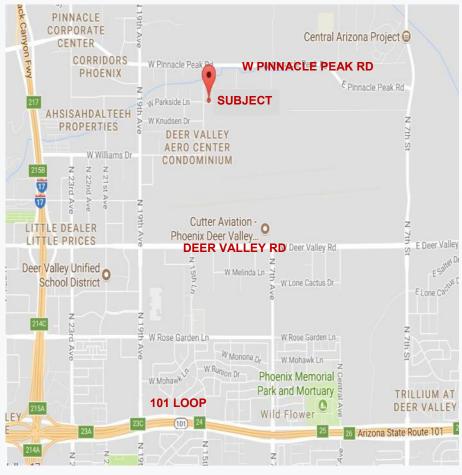

## LOCATION

### 23005 - 23025 North 15th Ave. | Phoenix, AZ | 85027

## \*\*GREAT LOCATION - Close to I-17 and 101 Loop \*\*

CUTLER COMMERCIAL
2150 E. Highland, Suite 207
Phoenix, AZ 85016
P (602) 955-3500 | F (602) 955-2828
www.cutlercommercial.com

FOR MORE INFO, PLEASE CONTACT: