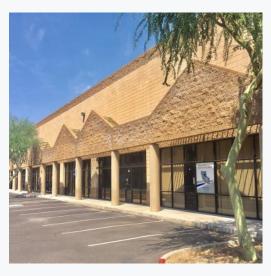

# Deer Valley Four - Industrial & Office Suites

23005 - 23025 North 15th Ave. | Phoenix, AZ | 85027

#### **PROPERTY HIGHLIGHTS**

- ±3,255 SF to ±4,000 SF (OFFICE WAREHOUSE)
- ±750 to ±1,500 (OFFICE)
- YEAR BUILT: 2006
- SECOND FLOOR OFFICE SUITES (ELEVATOR SERVICE)
- SHARED TRUCKWELL
- ±12' X 14' GRADE LEVEL DOORS
- CP/GCP ZONING
- ±20' CLEAR HEIGHT
  - POWER: 3P 120/240
  - EASY ACCESS FOR LOADING
- HIGHLY DESIRABLE DEER VALLEY LOCATION