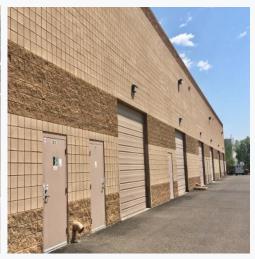

# Deer Valley Four - Industrial & Office Suites

23005 - 23025 North 15th Ave. | Phoenix, AZ | 85027

#### **PROPERTY HIGHLIGHTS**

- ±3,255 SF to ±4,000 SF (OFFICE WAREHOUSE)
- ±750 to ±1,500 (OFFICE)
- YEAR BUILT: 2006
- SECOND FLOOR OFFICE SUITES (ELEVATOR SERVICE)
- SHARED TRUCKWELL
- ±12' X 14' GRADE LEVEL DOORS
- CP/GCP ZONING
- ±20' CLEAR HEIGHT
  - POWER: 3P 120/240
  - EASY ACCESS FOR LOADING
- HIGHLY DESIRABLE DEER VALLEY LOCATION