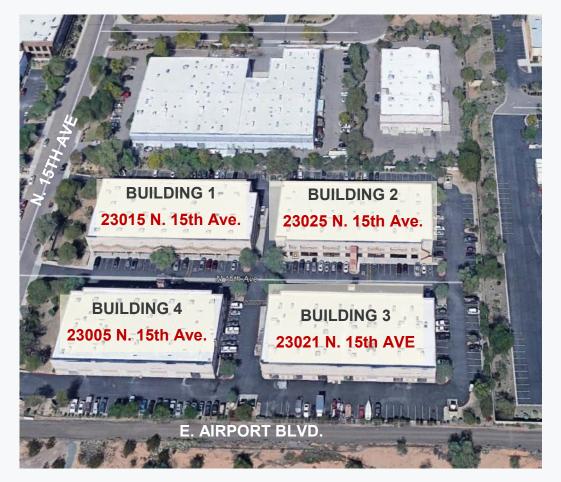

# **FLOOR PLANS** 23005 - 23025 North 15th Ave. | Phoenix, AZ | 85027

#### BUILDING 1| 23015 N 15 | SUITE 103 | ±3,330 SF

BUILDING 1| 23015 N 15 | SUITE 107 | ±4,000 SF

#### BUILDING 4 | 23005 N 15 | SUITES 206/207 | ±750 to ±1,500 SF

#### BUILDING 3 | 23021 N 15 | SUITE 103 | ±3,255 SF\*

#### NOTE: ALL DIMENSIONS ARE APPROXIMATE AND THE SITE PLAN IS NOT TO SCALE

**CUTLER COMMERCIAL** 2150 E. Highland, Suite 207 Phoenix, AZ 85016 P (602) 955-3500 | F (602) 955-2828

www.cutlercommercial.com