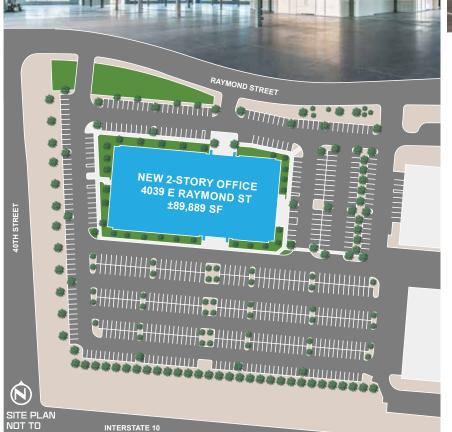

### LOCATION // ACCESS // VALUE // PARKING /

DOUGLAS ALLRED COMPANY

6.67/1,000 PARKING RATIO [600 SPACES]

## NEW TWO-STORY, ±89,889-SQUARE FOOT **OFFICE BUILDING**

with an unparalleled location at the center of Metropolitan Phoenix's transportation and commerce

- ±10-minute drive to Downtown Phoenix
- ±10-minute drive to Downtown Tempe
- ±4-mile drive to Arizona State University

## SITE FEATURES

- ±7-Acre site
- Full diamond interchange at I-10 & 40th Street
- Excellent ingress & egress via signalized intersection at 40th Street and Raymond Street
- I-10 Freeway visibility
- A-1 Zoning
- Telecommunications connectivity via Century Link & Cox Communications
- 3,600 Amps electrical power from Salt River Project