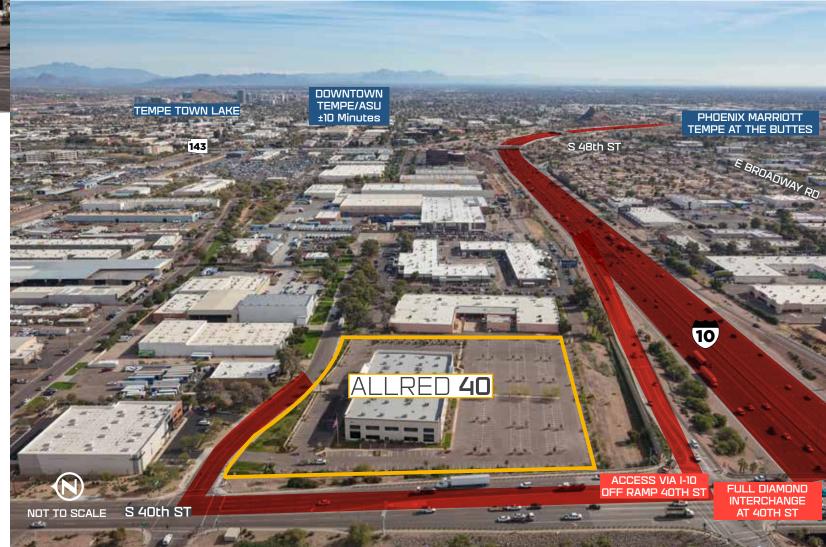

## NEW TWO-STORY, ±89,889-SQUARE FOOT **OFFICE BUILDING**

with an unparalleled location at the center of Metropolitan Phoenix's transportation and commerce

- ±10-minute drive to Downtown Phoenix
- ±10-minute drive to Downtown Tempe
- ±4-mile drive to Arizona State University

## SITE FEATURES

- ±7-Acre site
- Full diamond interchange at I-10 & 40th Street
- Excellent ingress & egress via signalized intersection at 40th Street and Raymond Street
- I-10 Freeway visibility
- A-1 Zoning
- Telecommunications connectivity via Century Link & Cox Communications
- 3,600 Amps electrical power from Salt River Project

## ŀ····ŀ

COLUMN SPACING ±30' X 30' DIVISIBLE

- 10-mile radius survey
- Within 30-minute access to multiple labor markets including Scottsdale, the Southeast Valley, Central and Southwest Phoenix