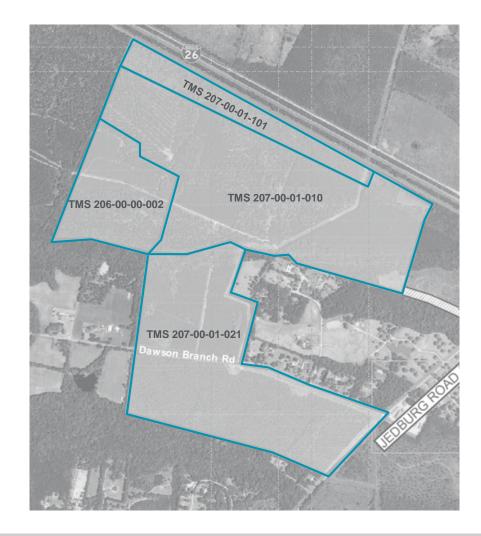

## **Snapshot**

| • | TAX MAP | 206-00-00-002 | 41.9 Acres  | Flex 1-AG |
|---|---------|---------------|-------------|-----------|
|   |         | 207-00-01-010 | 173.6 Acres | Flex 1-AG |
|   |         | 207-00-01-021 | 146.2 Acres | PD-MU     |
|   |         | 207-00-01-101 | 30.0 Acres  | Flex 1-AG |
|   |         |               |             |           |

LAND AREA Total Acres +/- 391 Acres (±59 wetland acres)

**COUNTY** Berkeley

MUNICIPALITY Summerville Area

For more information, contact: