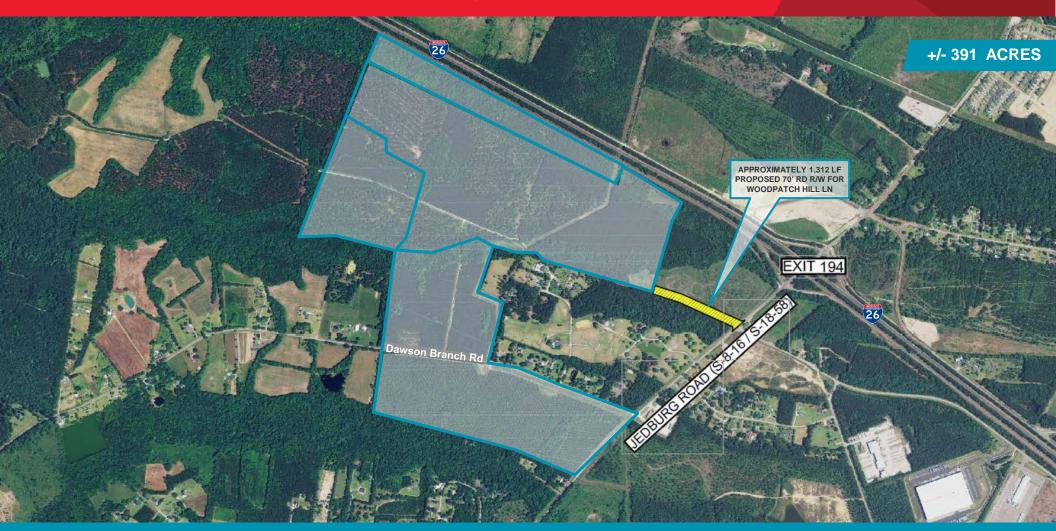

## Offering

- Excellent location at the intersection of Interstate 26 and Jedburg Road with a new interchange proposed and completion by 4Q 2020; Stoplight included at the Intersection of Jedburg and Old Dairy Roads.
- Due diligence in progress:
  - Survey
- Wetland survey & delineation
- Conceptual design
- > Rezoning two parcels to PD-LI zoning
- Water and sewer located near site; at Pilot
  - > 16" water main located on Jedburg Road and Woodpatch Hill Lane
  - Power provider: Berkeley Electric Corp.

LAND AREA Total Acres +/- 391 Acres (±59 wetland acres)

**COUNTY** Berkeley

MUNICIPALITY Summerville Area

For more information, contact:

## **Offering Process**

Thalhimer is pleased to present the Noble Tract / 391 Acres. Interested parties are encouraged to contact Philip Owens for details, tour the property and obtain due diligence materials. Offers will be reviewed as they are received.