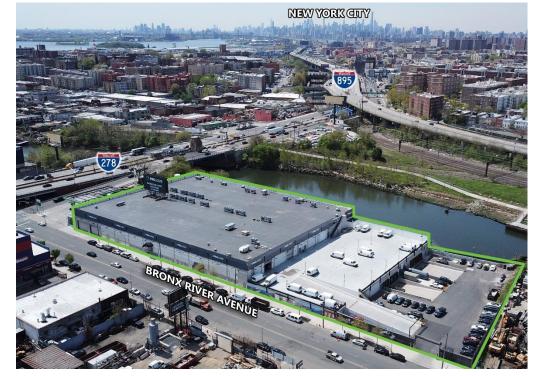

## **Prologis Bronx**

1055 Bronx River Avenue Bronx, NY 10472 USA

#### LOCATION

- Immediate ingress/egress to I-278
- Less than 3.5 miles from the 145th Street bridge, Madison Avenue bridge, Third Avenue bridge, Willis Avenue bridge, and Robert F. Kennedy bridge
- Walking distance to the 6, 2, & 5 trains into Manhattan and Brooklyn
- 15 miles from JFK Int'l Airport
- Zoned M-1-1
- Extreme visibility and customer signage opportunities

#### FACILITY

- 205,409 SF available
- 7,035 SF office space
- 2-level, "double-ground" building with loading on both levels / all docks secured
- ±90 van/car parking stalls (including upper level parking)
- ESFR sprinkler system
- (2) 3,000A 120/208V, 3 phase, 4-wire
- Guard shack