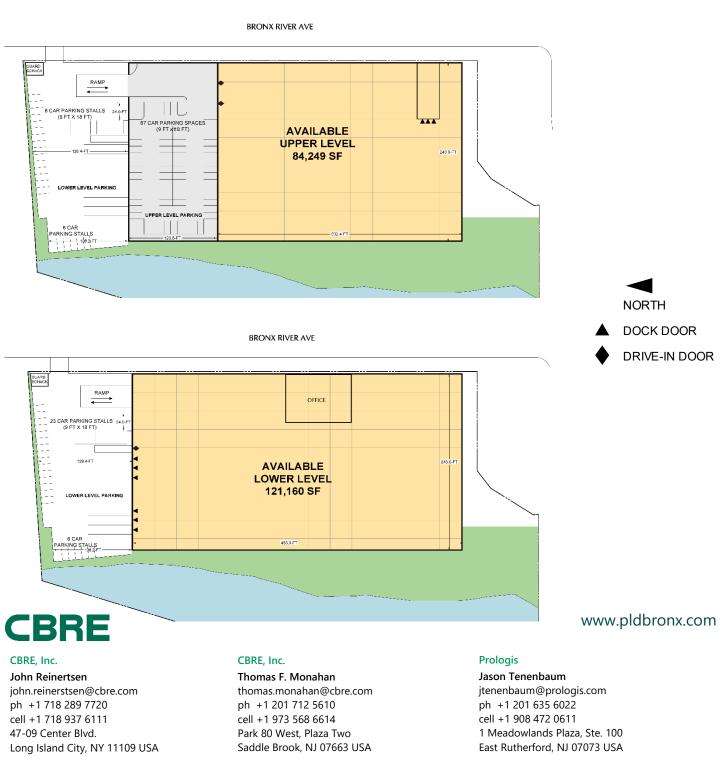

#### FACILITY

- 205,409 SF available
- 7,035 SF office space
- 2-level, "double-ground" building with loading on both levels / all docks secured
- ±90 van/car parking stalls (including upper level parking)
- ESFR sprinkler system
- (2) 3,000A 120/208V, 3 phase, 4-wire
- Guard shack

### Lower Level

- 121,160 SF
- Upper Level - 84,249 SF - 21' clear height
- 17' clear height
  6 exterior docks
- 1 drive-in doors
- 2 drive-in doors
- 225 lbs floor load
- Additional access via ramp

- 3 interior, full-depth loading docks