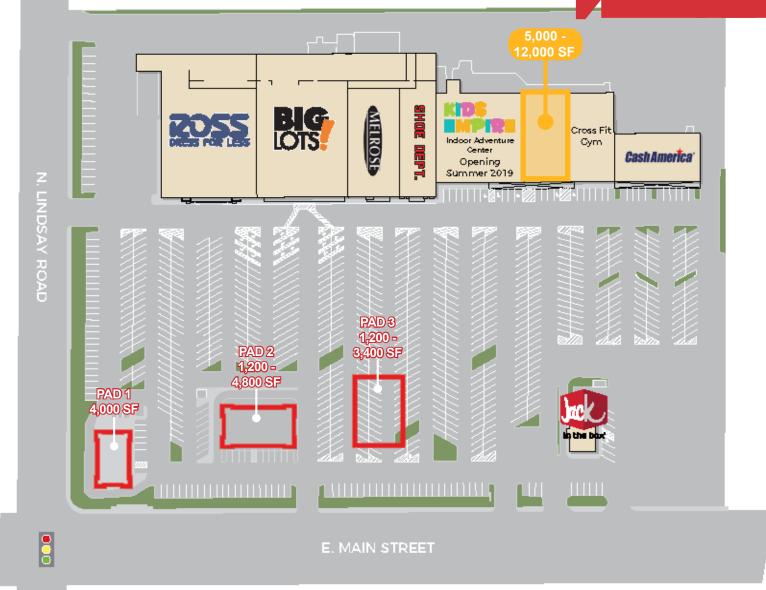

BE IMPLIED. Chris Gerow

+1 602 852 3413 • chris.gerow@naihorizon.com

#### Shelby Tworek

+1 602 667 1797 • shelby.tworek@naihorizon.com

Gabe Ortega +1 602 852 3415 • gabe.ortega@naihorizon.com Patrick Anthon

NAI Horizon 2944 N 44th St Phoenix, AZ 85018 602 955 4000 naihorizon.com

+1 602 393 6662 • patrick.anthon@naihorizon.com

## Aerial View

### Major Space & PADs

## NEC Lindsay & Main





#### Chris Gerow

+1 602 852 3413 • chris.gerow@naihorizon.com

#### Shelby Tworek

+1 602 667 1797 • shelby.tworek@naihorizon.com

Gabe Ortega

+1 602 852 3415 • gabe.ortega@naihorizon.com

#### Patrick Anthon

+1 602 393 6662 • patrick.anthon@naihorizon.com

NAI Horizon 2944 N 44th St Phoenix, AZ 85018 602 955 4000 naihorizon.com

## Site Plan

### Major Space & PADs

### NEC Lindsay & Main





#### Chris Gerow

+1 602 852 3413 • chris.gerow@naihorizon.com

#### Shelby Tworek

+1 602 667 1797 • shelby.tworek@naihorizon.com

#### Gabe Ortega

+1 602 852 3415 • gabe.ortega@naihorizon.com

#### Patrick Anthon

+1 602 393 6662 • patrick.anthon@naihorizon.com

NAI Horizon 2944 N 44th St Phoenix, AZ 85018 602 955 4000 naihorizon.com

## Site Demographics

## Major Space & PADs

## NEC Lindsay & Main



| POPULATION          | 1 MILE   | 3 MILES  | 5 MILES  |
|---------------------|----------|----------|----------|
| Total population    | 21,463   | 157,493  | 345,714  |
| Average age         | 41.80    | 38.30    | 38.10    |
| HOUSEHOLDS & INCOME | 1 MILE   | 3 MILES  | 5 MILES  |
| Total households    | 9,011    | 57,656   | 128,560  |
| Average HH income   | \$53,654 | \$66,793