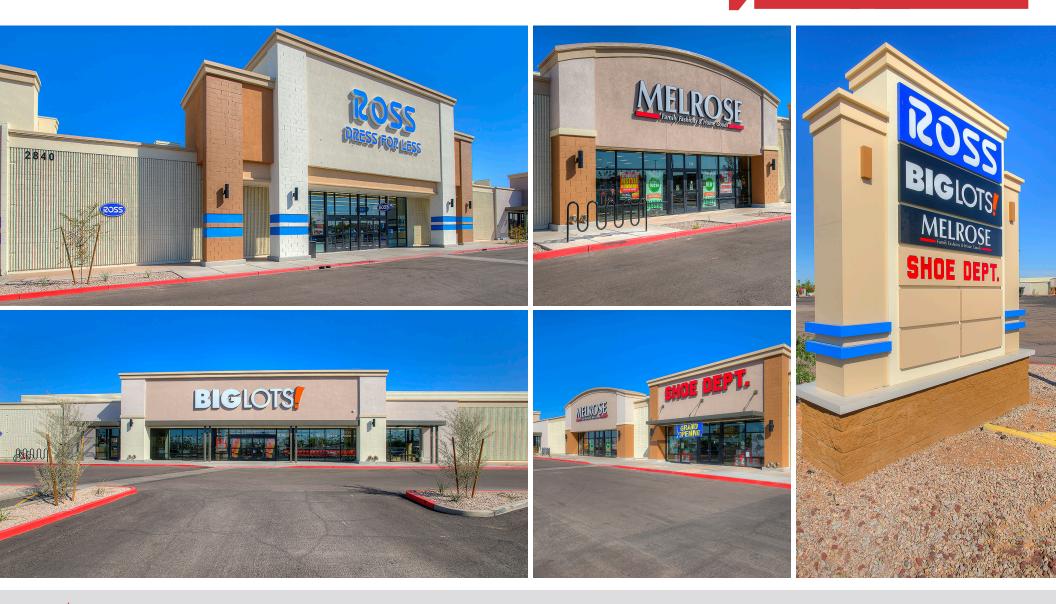

• 15 Acre major development





### Eamily Fashions & Home Goods

## SHOE DEPT.

- Signalized, busy intersection in Mesa with great density
- Monument signage available
- 12,000 SF Major Space Available divisible down to 5,000 SF
- 1,200 4,800 SF PADs Available
- 3 PADs available with drive-thru opportunities, frontage along Main St
- Kids Empire opening Summer 2019 Click <u>here</u> to preview!
- NNN Estimate: \$4.50/SF

Www.naihorizon.com 2944 N 44th St Phoenix, AZ 85018 602 955 4000

#### Chris Gerow +1 602 852 3413 chris.gerow@naihorizon.com

Shelby Tworek +1 602 667 1797 shelby.tworek@naihorizon.com

Gabe Ortega +1 602 852 3415 gabe.ortega@naihorizon.com

#### Patrick Anthon

+1 602 393 6662 patrick.anthon@naihorizon.com

## Property Photos

## Major Space & PADs NEC Lindsay & Main





NO WARRANTY OR REPRESENTATION, EXPRESS OR IMPLIED, IS MADE AS TO THE ACCURACY OF THE INFORMATION CONTAINED HEREIN, AND THE SAME IS SUBMITTED SUBJECT TO ERRORS, OMISSIONE, CHANGE OF PRICE, RENTAL OR OTHER CONDITIONS, PRIOT TO LEASE OR FINANCING, OR WITHORWAL WITHOUT NOTICE, AND OF ANY SPECIAL LISTING CONDITIONS IMPOSED FOR PRINCIPALIS NO WARRANTIES OR REPRESENTATIONS ARE MADE AS TO THE CONDITION OF THE PROPERTY OR ANY HAZARDS CONTAINED THEREIN ARE ANY TO BE IMPLIED. Chris Gerow

+1 602 852 3413 • chris.gerow@naihorizon.com

#### Shelby Tworek

+1 602 667 1797 • shelby.tworek@naihorizon.com

Gabe Ortega +1 602 852 3415 • gabe.ortega@naihorizon.com Patrick Anthon

NAI Horizon 2944 N 44th St Phoenix, AZ 85018 602 955 4000 naihorizon.com

+1 602 393 6662 • patrick.anthon@naihorizon.com

##