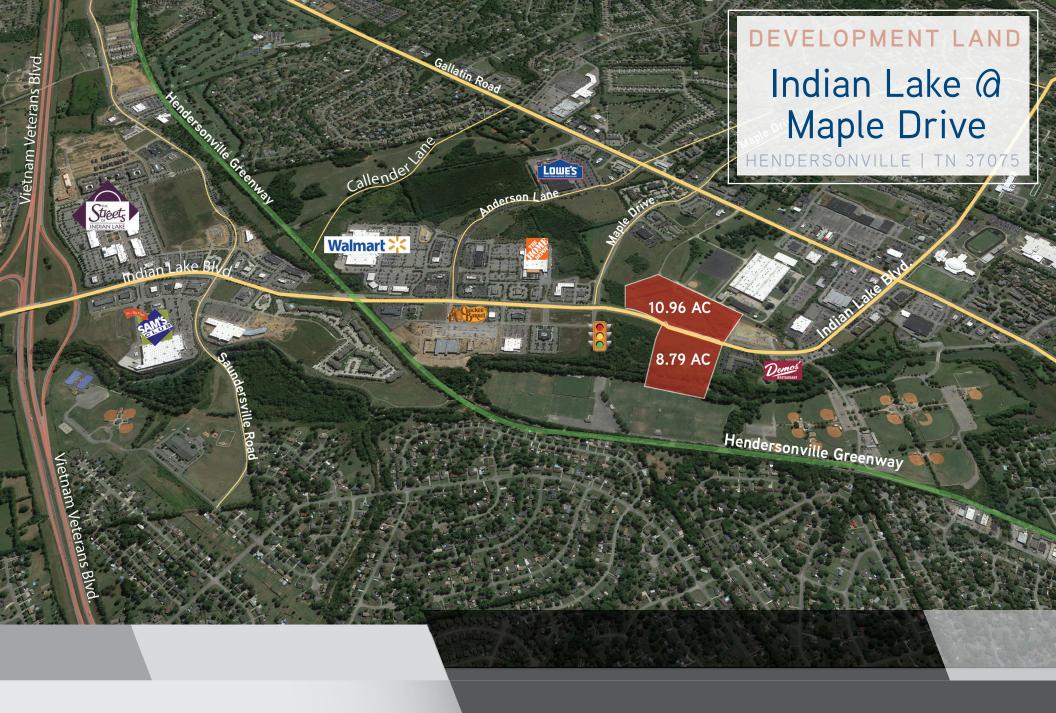

## **SITE FEATURES**

- <u>+</u>20 Acres
- Zoned for Office or Retail
- All utilities in place
- Divisible from 1 Acre and up
- Located in retail corridor of Hendersonville
- Excellent location in the heart of Hendersonville
- Convenien interstate access via Vietnam Veterans Blvd

PRICE PSF

\$14.50 - \$25.00

## Demographics

|                             | 1 MILE                                                         | 3 MILE   | 5 MILE   |
|-----------------------------|----------------------------------------------------------------|----------|----------|
| 2019 Total Population       | 7,174                                                          | 45,172   | 83,647   |
| Population Growth 2019-2024 | 7.71%                                                          | 9.18%    | 8.86%    |
| Median Household Income     | \$52,773                                                       | \$63,012 | \$68,748 |
| Traffic Count               | 28,506 ADT on Indian Lake Blvd.<br>21,800 ADT on Gallatin Road |          |          |