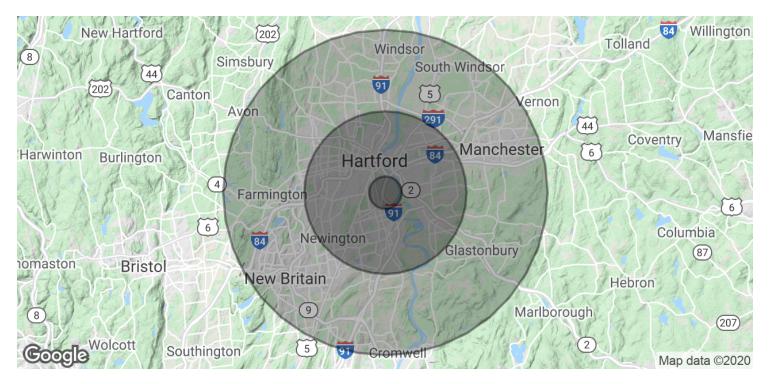

| DEMOGRAPHICS      | 1 MILE   | 5 MILES  | 10 MILES |
|-------------------|----------|----------|----------|
| Total Households  | 2,315    | 112,216  | 262,730  |
| Total Population  | 6,011    | 287,087  | 668,757  |
| Average HH Income | \$43,732 | \$56,637 | \$73,374 |

### 75 - 91 BRAINARD ROAD | HARTFORD, CT 06114

| POPULATION           | 1 MILE | 5 MILES | 10 MILES |
|----------------------|--------|---------|----------|
| Total Population     | 6,011  | 287,087 | 668,757  |
| Average age          | 33.5   | 35.1    | 38.0     |
| Average age (Male)   | 32.1   | 33.1    | 36.5     |
| Average age (Female) | 35.9   | 36.5    | 39.3     |

| HOUSEHOLDS & INCOME | 1 MILE    | 5 MILES   | 10 MILES  |
|---------------------|-----------|-----------|-----------|
| Total households    | 2,315     | 112,216   | 262,730   |
| # of persons per HH | 2.6       | 2.6       | 2.5       |
| Average HH income   | \$43,732  | \$56,637  | \$73,374  |
| Average house value | \$256,400 | \$253,277 | \$290,621 |