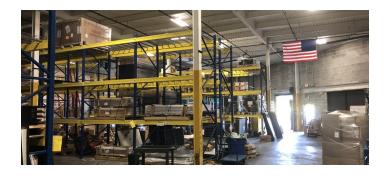

#### PROPERTY DESCRIPTION

Sentry Commercial, as exclusive agent for the owner, is pleased to present 75-91 Brainard Road, Hartford CT for lease. This 58,599 square foot flex facility located in the Brainard Industrial Park offers 4 dock doors, one drive, 5,000 square feet of office space and ample parking.

#### PROPERTY HIGHLIGHTS

- Up to 58,599 SF available for lease
- Easily subdividable to 14,000 SF
- 200+ parking spaces
- Three interior 10' x 12' dock doors
- One exterior dock
- One 14' x 14; drive in door