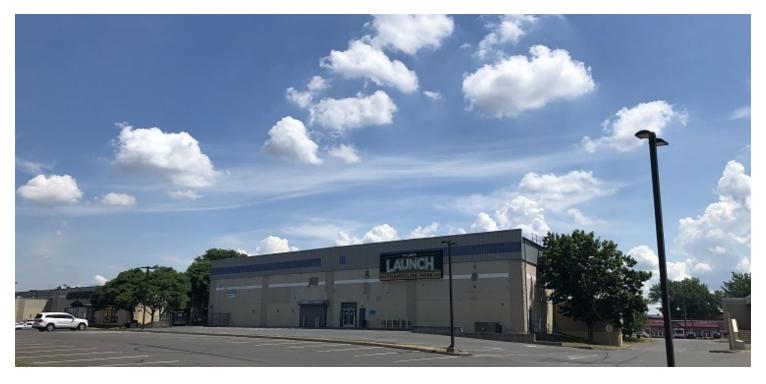

# 58,599 SF INDUSTRIAL BUILDING

### 75 - 91 BRAINARD ROAD | HARTFORD, CT 06114

#### PROPERTY DESCRIPTION

Sentry Commercial, as exclusive agent for the owner, is pleased to present 75-91 Brainard Road, Hartford CT for lease. This 58,599 square foot flex facility located in the Brainard Industrial Park offers 4 dock doors, one drive, 5,000 square feet of office space and ample parking.

#### PROPERTY HIGHLIGHTS

- Up to 58,599 SF available for lease
- Easily subdividable to 14,000 SF
- 200+ parking spaces
- Three interior 10' x 12' dock doors
- One exterior dock
- One 14' x 14; drive in door