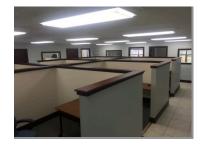

## **PROPERTY FEATURES**

- 4,700 +/- SF office space available
- Professional office building with class A finishes
- 12 private perimeter offices, 6 workstations, 2 conference rooms and kitchen/break room
- Exterior signage
- · Plenty of free, on-site parking
- Easy access to NY-5 and Route 690