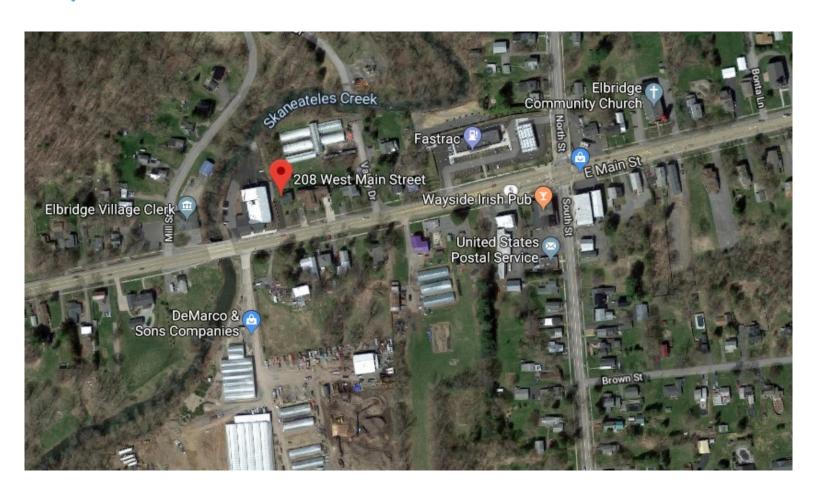

# **FOR LEASE | OFFICE**

208 West Main St, Elbridge, NY 13060

## **PROPERTY FEATURES**

- 4,700 +/- SF office space available
- Professional office building with class A finishes
- 12 private perimeter offices, 6 workstations, 2 conference rooms and kitchen/break room
- Exterior signage
- · Plenty of free, on-site parking
- Easy access to NY-5 and Route 690