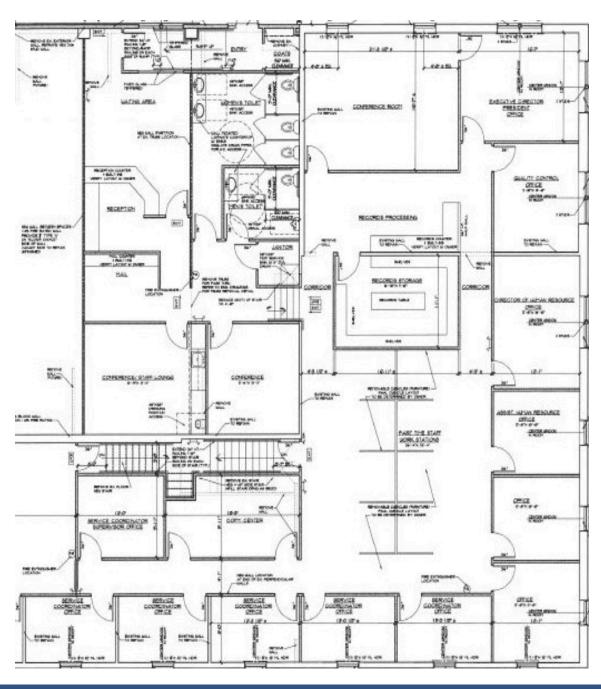

## **PROPERTY FEATURES**

- 4,700 +/- SF office space available
- Professional office building with class A finishes
- 12 private perimeter offices, 6 workstations, 2 conference rooms and kitchen/break room
- Exterior signage
- · Plenty of free, on-site parking
- Easy access to NY-5 and Route 690