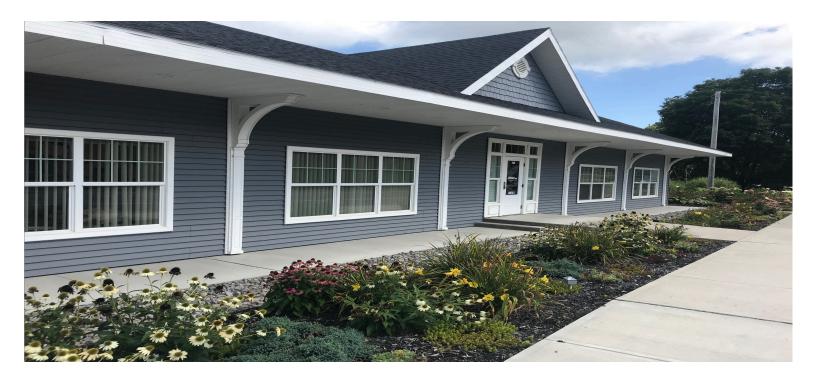

# **FOR LEASE | OFFICE**

208 West Main St, Elbridge, NY 13060

## **PROPERTY FEATURES**

- 4,700 +/- SF office space available
- Professional office building with class A finishes
- 12 private perimeter offices, 6 workstations, 2 conference rooms and kitchen/break room
- Exterior signage
- · Plenty of free, on-site parking
- Easy access to NY-5 and Route 690