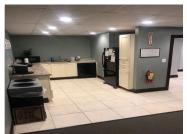

## **PROPERTY FEATURES**

- 4,700 +/- SF office space available
- Professional office building with class A finishes
- 12 private perimeter offices, 6 workstations, 2 conference rooms and kitchen/break room
- Exterior signage
- · Plenty of free, on-site parking
- Easy access to NY-5 and Route 690